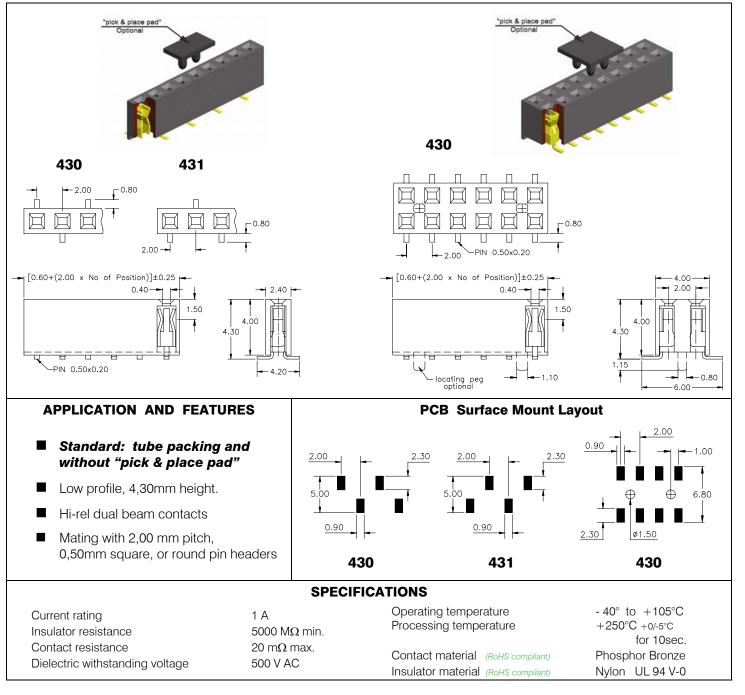

## 2.00mm pitch Female Header

## E-tec

How to order

| BS x - xxx - H xxx - 55/ 2 X |                                        |                                                    |         |                                                                                                                                                                                                                                                                                            |
|------------------------------|----------------------------------------|----------------------------------------------------|---------|--------------------------------------------------------------------------------------------------------------------------------------------------------------------------------------------------------------------------------------------------------------------------------------------|
| Rows                         | Nbr of contacts                        | Туре                                               | Plating | Packing and "pick & place pad" Option                                                                                                                                                                                                                                                      |
| <b>1</b><br>single row       | single row<br><b>003</b> to <b>040</b> | single row only:<br>430 (standard)<br>431 (option) | gold    | <ul> <li><b>A</b> = tube packing and pick &amp; place pad</li> <li><b>B</b> = reel packing and pick &amp; place pad</li> </ul>                                                                                                                                                             |
| <b>2</b><br>dual row         | dual row<br>006 to 080                 | dual row:<br><b>430</b>                            | gold    | <ul> <li>A = tube packing and pick &amp; place pad</li> <li>B = reel packing and pick &amp; place pad</li> <li>C = locating pegs and tube packing</li> <li>D = locating pegs; tube packing; pick &amp; place pad</li> <li>E = locating pegs; reel packing; pick &amp; place pad</li> </ul> |