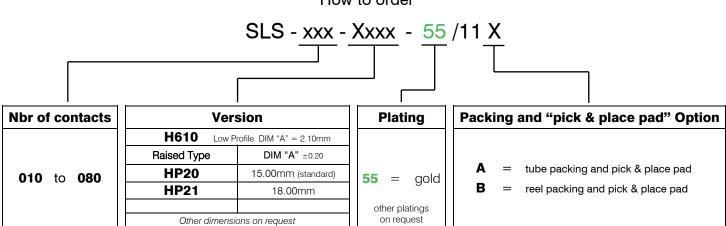

# 1.27mm pitch Box Header

## - SMT -









#### **SPECIFICATIONS**

Current rating

1 A

Insulator resistance
Contact resistance

Dielectric withstanding

1000 M $\Omega$  min. 20 m $\Omega$  max. AC 300 V

Operating temperature

Processing temperature

Contact material (RoHS compliant)
Insulator material (RoHS compliant)

 $-40^{\circ}$  to  $+105^{\circ}$ C  $+250^{\circ}$ C  $+0/-5^{\circ}$ C

for 10sec.

Copper alloy Nylon UL 94 V-0

### **APPLICATION AND FEATURES**

Mating devices for female headers, solder tail page 29, SMT page 32 and 33 and IDC Type Reliable flat cable to PCB connection, or as "board to board" connection

No ejection latches for space saving

#### How to order