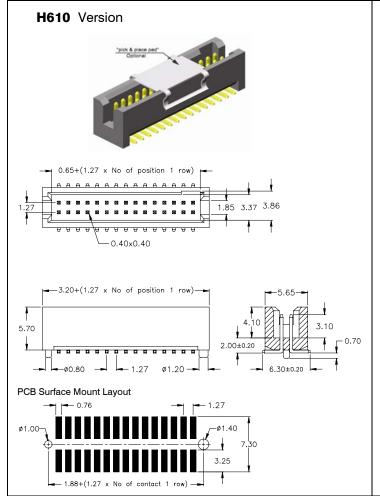

# 1.27mm pitch Box Header

## - SMT -

### **APPLICATION AND FEATURES**

Mating devices for female headers, solder tail page 29, SMT page 32 and 33 and IDC Type Reliable flat cable to PCB connection, or as "board to board" connection

No ejection latches for space saving