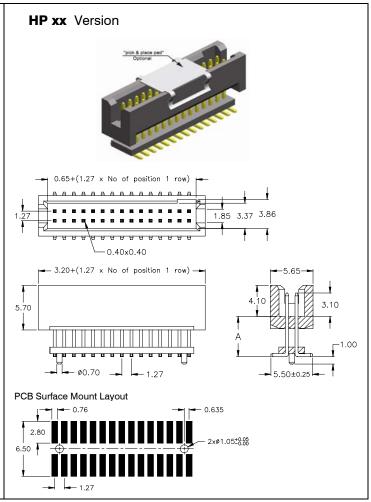

# 1.27mm pitch Box Header

## - SMT -

### **APPLICATION AND FEATURES**

Mating devices for female headers, solder tail page 29, SMT page 32 and 33 and IDC Type Reliable flat cable to PCB connection, or as "board to board" connection

No ejection latches for space saving