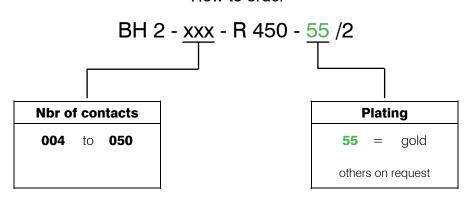

- 40° to +105°C +250°C +0/-5°C for 20sec. Phosphor bronze Nylon UL 94 V-0

How to order