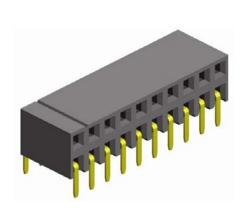

## **APPLICATION AND FEATURES**

- Hi-rel dual beam contact assures reliable PC-Board connections
- Accepts 0.50mm square pins
- 4.40mm height above board
- Stand-off's facilitate post solder cleaning