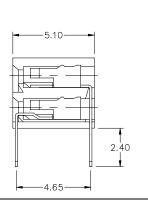

## **APPLICATION AND FEATURES**

- Hi-rel dual beam contact assures reliable PC-Board connections
- Accepts 0.50mm square pins
- 4.40mm height above board
- Stand-off's facilitate post solder cleaning