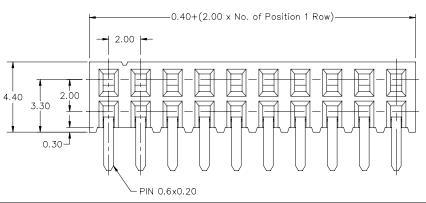

## **APPLICATION AND FEATURES**

- Hi-rel dual beam contact assures reliable PC-Board connections
- Accepts 0.50mm square pins
- 4.40mm height above board
- Stand-off's facilitate post solder cleaning