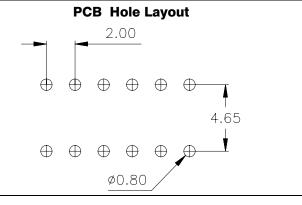

## 2.00mm pitch Female Header

## - THT - side entry type

## **APPLICATION AND FEATURES**

- Hi-rel dual beam contact assures reliable PC-Board connections
- Accepts 0.50mm square pins
- 4.40mm height above board
- Stand-off's facilitate post solder cleaning