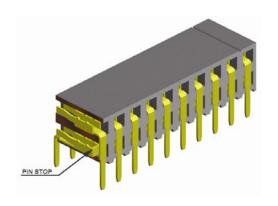

## **APPLICATION AND FEATURES**

- Hi-rel dual beam contact assures reliable PC-Board connections
- Accepts 0.50mm square pins
- 4.40mm height above board
- Stand-off's facilitate post solder cleaning