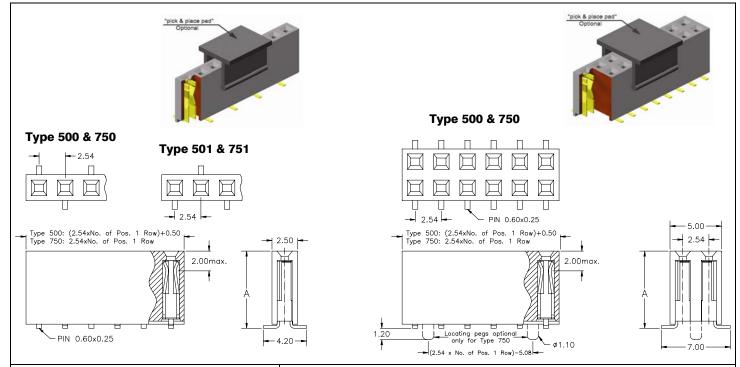

# 2.54mm pitch Female Header - SMT -

#### **APPLICATION AND FEATURES**

- Standard: tube packing and without "pick & place pad"
- 5.00mm & 7.50mm height above board. Hi-rel dual beam contacts.
- Mating with 2.54mm pitch, 0.64mm sq. or round pin headers.

- 40° to +105°C

Type 500 & 750

+250°C +0/-5°C for 5sec.

Phosphor Bronze Nylon UL 94 V-0