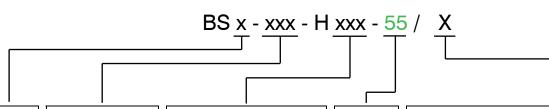

### How to order

| <u> </u>             |                                     |                                                                                                                                                |         | ·                                                                                                                                                                                                                                                                                          |
|----------------------|-------------------------------------|------------------------------------------------------------------------------------------------------------------------------------------------|---------|--------------------------------------------------------------------------------------------------------------------------------------------------------------------------------------------------------------------------------------------------------------------------------------------|
| Rows                 | Nbr of contacts                     | Туре                                                                                                                                           | Plating | Packing and "pick & place pad" Option                                                                                                                                                                                                                                                      |
| <b>1</b> single row  | single row <b>002</b> to <b>040</b> | <ul> <li>500 DIM "A" = 5.00mm</li> <li>501 (optional foot layout)</li> <li>750 DIM "A" = 7.50mm</li> <li>751 (optional foot layout)</li> </ul> | gold    | A = tube packing and pick & place pad B = reel packing and pick & place pad                                                                                                                                                                                                                |
| <b>2</b><br>dual row | dual row <b>004</b> to <b>080</b>   | 500 DIM "A" = 5.00mm not available with locating pegs! 750 DIM "A" = 7.50mm                                                                    | gold    | <ul> <li>A = tube packing and pick &amp; place pad</li> <li>B = reel packing and pick &amp; place pad</li> <li>C = locating pegs and tube packing</li> <li>D = locating pegs; tube packing; pick &amp; place pad</li> <li>E = locating pegs; reel packing; pick &amp; place pad</li> </ul> |