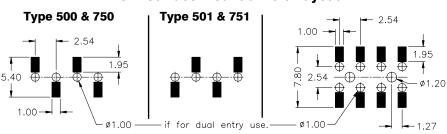

# 2.54mm pitch Female Header - SMT -









#### **APPLICATION AND FEATURES**

- Standard: tube packing and without "pick & place pad"
- 5.00mm & 7.50mm height above board. Hi-rel dual beam contacts.
- Mating with 2.54mm pitch, 0.64mm sq. or round pin headers.

## **PCB Surface Mount & Hole Layout**



### **SPECIFICATIONS**

Current rating Insulator resistance Contact resistance Dielectric withstanding 3 A 5000 MΩ min. 20 mΩ max. 500 V AC

Operating temperature Processing temperature

Contact material (RoHS compliant)
Insulator material (RoHS compliant)

- 40° to +105°C

Type 500 & 750

+250°C +0/-5°C for 5sec.

Phosphor Bronze Nylon UL 94 V-0

### How to order



| <u> </u>             |                                     |                                                                                                                                                |         | ·