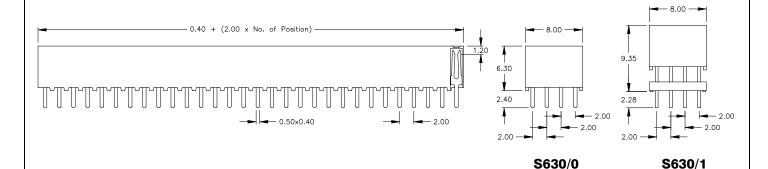

#### **SPECIFICATIONS**

Current rating
Insulator resistance
Contact resistance

Dielectric withstanding voltage Operating temperature

Contact material (RoHS compliant)
Insulator material (RoHS compliant)

1 A

5000 M $\Omega$  min. 20 m $\Omega$  max.

500 V AC

- 40°C to +105°C Phosphor Bronze Nylon UL 94 V-0