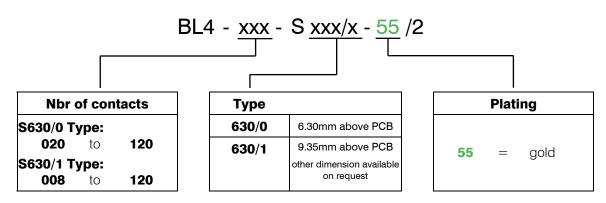

# 2.00mm pitch Female Header - THT -

"PC 104+ Type" Quad Row, 120 contacts max.











#### **SPECIFICATIONS**

Current rating
Insulator resistance
Contact resistance

Dielectric withstanding voltage Operating temperature

Contact material (RoHS compliant)
Insulator material (RoHS compliant)

1 A

5000 M $\Omega$  min. 20 m $\Omega$  max.

500 V AC

- 40°C to +105°C Phosphor Bronze Nylon UL 94 V-0

## **PCB Hole Layout**



# **APPLICATION AND FEATURES**

Low and high Profile PC 104+ Type

Designed for "board to board" small spacing interconnection

With standoff's for post solder cleaning

Mate with male connector SL4 – xxx – S830/0 – xx/2 page 39

### How to order