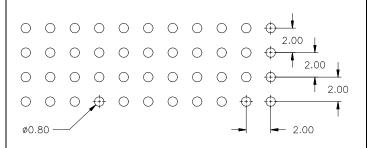

# 2.00mm pitch Female Header - THT -

"PC 104+ Type" Quad Row, 120 contacts max.











#### **SPECIFICATIONS**

Current rating
Insulator resistance
Contact resistance

Dielectric withstanding voltage Operating temperature

Contact material (RoHS compliant)
Insulator material (RoHS compliant)

1 A

5000 M $\Omega$  min. 20 m $\Omega$  max.

500 V AC

- 40°C to +105°C Phosphor Bronze Nylon UL 94 V-0

## **PCB Hole Layout**



# **APPLICATION AND FEATURES**

Low and high Profile PC 104+ Type

Designed for "board to board" small spacing interconnection

With standoff's for post solder cleaning

Mate with male connector SL4 – xxx – S830/0 – xx/2 page 39

### How to order