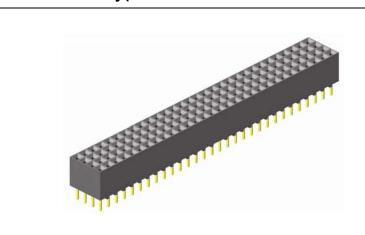

# 2.00mm pitch Female Header - THT -

"PC 104+ Type" Quad Row, 120 contacts max.

# **APPLICATION AND FEATURES**

Low and high Profile PC 104+ Type

Designed for "board to board" small spacing interconnection

With standoff's for post solder cleaning

Mate with male connector SL4 – xxx – S830/0 – xx/2 page 39