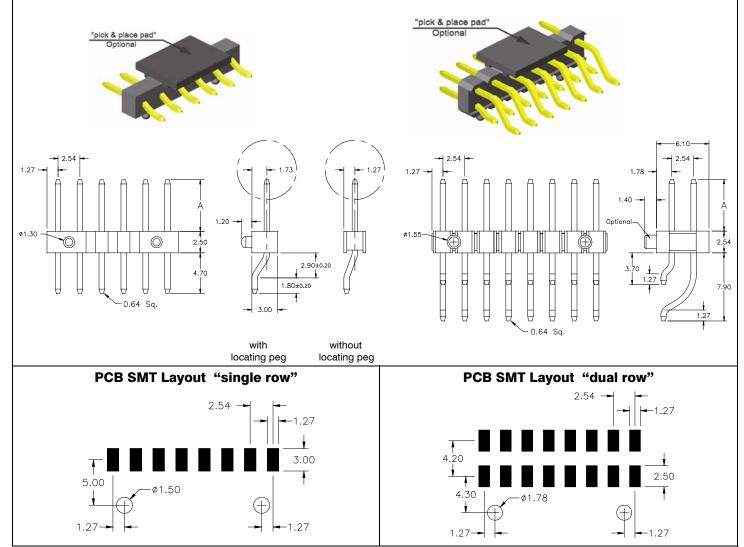

## 2.54mm pitch Pin Header - slanted -

## - SMT - single and dual row

## **SPECIFICATIONS**

Current rating
Insulator resistance
Contact resistance
Dielectric withstanding

3 A 5000 M $\Omega$  min. 20 m $\Omega$  max. AC 500 V

Operating temperature Processing temperature

Contact material (RoHS compliant)
Insulator material (RoHS compliant)

- 40°C to +105°C +250°C +0/-5°C for 10sec. Copper alloy

Nylon UL 94 V-0

| Rows                 | Nbr of contacts                                      |  |  |
|----------------------|------------------------------------------------------|--|--|
| _                    | <b>002</b> to <b>040</b>                             |  |  |
| single row           | <b>003</b> to <b>030</b> with locating peg available |  |  |
|                      | <b>006</b> to <b>080</b>                             |  |  |
| <b>2</b><br>dual row | <b>008</b> to <b>080</b> with locating peg available |  |  |

| Terminal style |         |  |  |
|----------------|---------|--|--|
| Standard       | DIM "A" |  |  |
| 135/02         | 6,00mm  |  |  |
| others:        |         |  |  |
| 135/01         | 3.60mm  |  |  |
| 135/03         | 6,80mm  |  |  |
| 135/04         | 7.20mm  |  |  |
| 135/05         | 7.40mm  |  |  |
| 135/06         | 10.70mm |  |  |