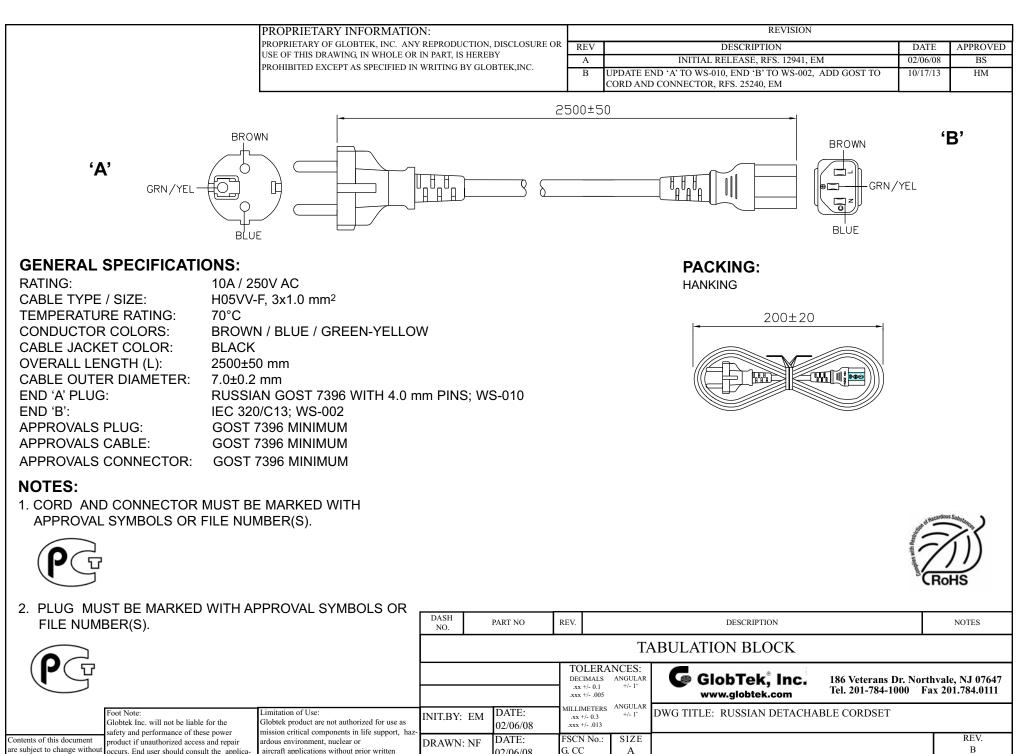

02/06/08

02/06/08

SCALE: NONE

PART NO:

5804272M5701(R)

SHEET 1/1

DATE:

APRVD: HM