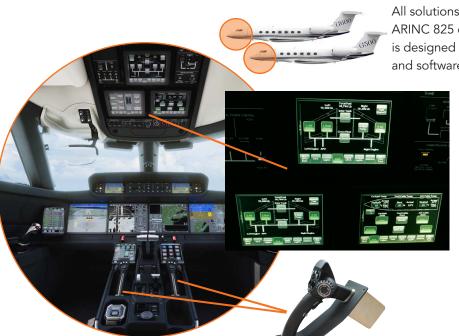

# Korry touchscreens and Mason CCDs enhance ergonomics and safety on new-generation Gulfstream flight decks

As a lead contractor for the flight deck of the newgeneration Gulfstream G500 and G600 large-cabin, long-range business jets, Esterline is delivering the overhead panel with Korry touchscreen technology, Mason cursor controllers in the center console for both pilot and co-pilot, and Korry cockpit-lighting controls and specially designed 389-model switches. In addition, software verification is provided by our Avista software-engineering unit and Esterline India.

All solutions interface with aircraft systems via an ARINC 825 controller area network (CAN). Hardware is designed to DO-254 Design Assurance Level A, and software to DO-178 Design Assurance Level A.

#### Korry Overhead Panel

- Integrated solution with three Korry touchscreen displays and associated switching components
- First touchscreen overhead panel deployed on any aircraft
- Easy-to-reconfigure, modular software architecture
- Redundancy in displays and controls for continued functionality if up to two displays are inoperative

## Mason Pilot/Co-Pilot Cursor Controllers

- Sophisticated ergonomics, with optimal fit for hand and arm
- Exceptionally smooth, fine-grained response
- Easily accessible control functions for multiple digital and analog interfaces
- Extremely high reliability
- Customized uplighting for handle controls