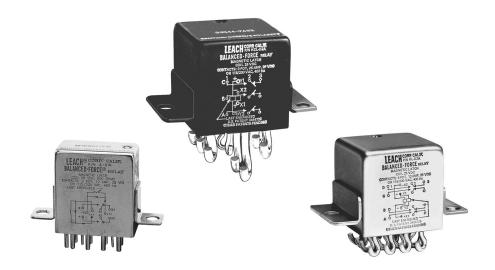

# EEE-INST-002 QUALIFIED

## Design

With over 40 years experience, Leach brand "hi-rel" relays are engineered to meet high performance standards. Agency and tier 1 approved product are ruggedized and manufactured that meet space flight and terrestrial applications.

### **Features**

- Fully qualified, drop-in replacement for existing MIL spec relays
- Low input power requirements
- · Hot-switch rated
- Small package design
- · Hermetically sealed