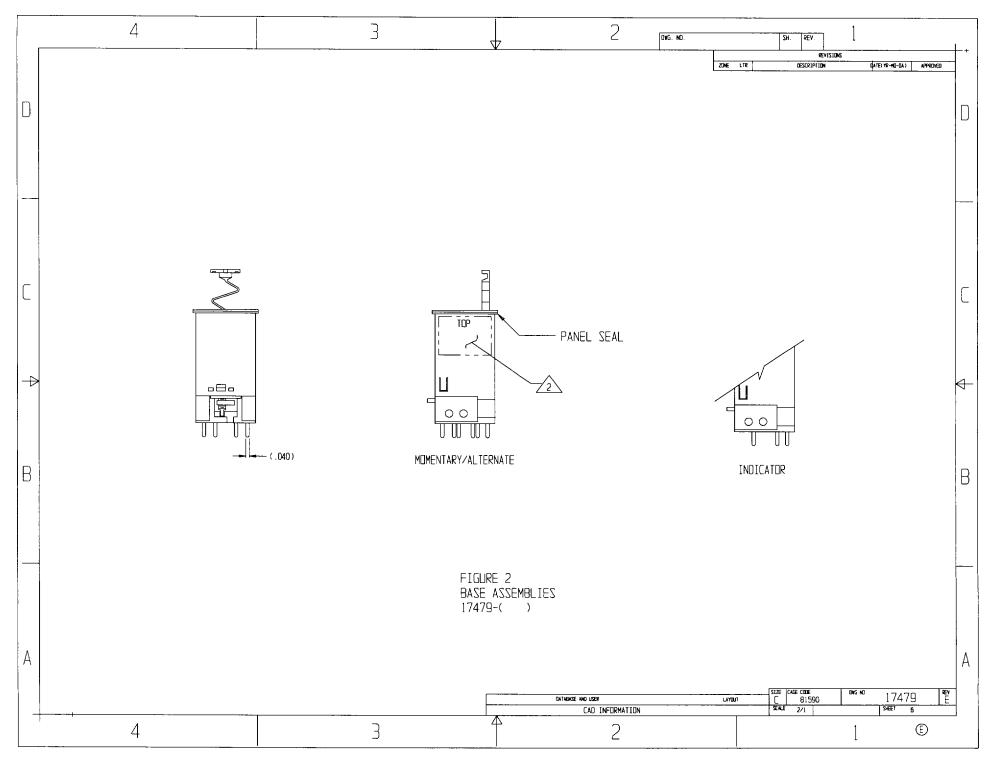

|     | 4                                                                                                                                                                                                                                                                                                                                                                                                                                                                                                                             |                          | 3                                |                                                        | 2                                         |          |                                |                      | 1                                                          |                                                           |              |
|-----|-------------------------------------------------------------------------------------------------------------------------------------------------------------------------------------------------------------------------------------------------------------------------------------------------------------------------------------------------------------------------------------------------------------------------------------------------------------------------------------------------------------------------------|--------------------------|----------------------------------|--------------------------------------------------------|-------------------------------------------|----------|--------------------------------|----------------------|------------------------------------------------------------|-----------------------------------------------------------|--------------|
|     |                                                                                                                                                                                                                                                                                                                                                                                                                                                                                                                               |                          |                                  | ¥                                                      |                                           |          |                                | REVISIONS            |                                                            |                                                           | <u>+</u> +   |
|     |                                                                                                                                                                                                                                                                                                                                                                                                                                                                                                                               |                          |                                  |                                                        | 20                                        |          |                                | ESCRIPTION           | DATE (YR-MD-DA)                                            | APPROVED                                                  | -            |
|     | <pre>(0) 1. LAMPS: INCANDESCENT, SUBMINIATURE, TI, SUB-MIDGET FLANGED BASE<br/>- MS3338-6839, AGED AND SELECTED PER KORRY DWG 000-040-159 (20 VDC).<br/>- OL 718AS15 (5 VDC)</pre>                                                                                                                                                                                                                                                                                                                                            |                          |                                  |                                                        |                                           | A        | REDRAWN WITH CH                | ANGE? PER            | CLA<br>95-10-18                                            | BAKKER                                                    |              |
|     |                                                                                                                                                                                                                                                                                                                                                                                                                                                                                                                               |                          |                                  |                                                        |                                           | B        |                                | IANGES PER           | CLA<br>95-10-31                                            | BAKKER                                                    |              |
|     | BASE ASSEMBLY TO BE PART MARKED WITH THE FOLLOWING INFORMATION AS SHOWN: (LOCATION OPTIONAL)     A) "TUP"     S) "KURRY"     C) SOURCE CODE     D) OATE CODE     D) OATE CODE     E) KURRY BASE ASSEMBLY PART NUMBER     F) KURRY SWITCH ASSEMBLY PART NUMBER (DMIT WHEN BASE IS DROBRED SEPARATELY)      CAP ASSEMBLY TO BE PART MARKED WITH THE FOLLOWING INFORMATION: (LOCATION OPTIONAL,     EXCEPT SHALL NOT BE VISIBLE WHEN INSTALLED IN BASE.)     (REFERENCE IO481 DRIENTATION)     A) KURRY CAP ASSEMBLY PART NUMBER |                          |                                  |                                                        |                                           | C        | REDRAWN WITH CH<br>KCR# 75442. | IANGES PER           | S.H.<br>50/09/09                                           | BAKKER                                                    |              |
|     |                                                                                                                                                                                                                                                                                                                                                                                                                                                                                                                               |                          |                                  |                                                        |                                           | 0        | REDRAWN WITH CH<br>KCR# 79635. | IANGES PER           | CLA<br>98-01-21                                            | S. HANSEN<br>82/10/80                                     |              |
|     |                                                                                                                                                                                                                                                                                                                                                                                                                                                                                                                               |                          |                                  |                                                        |                                           | £        | REDRAWN WITH CH<br>ECO# 84393. | IANGES PER           | CLA<br>99-11-01                                            | S. HANSEN<br>99-11-01                                     |              |
|     |                                                                                                                                                                                                                                                                                                                                                                                                                                                                                                                               |                          |                                  |                                                        |                                           | F        | REDRAWN WITH CH<br>ECO# 85407. | IANGES PER           | CLA<br>00-01-27                                            | S. HANSEN<br>00-02-02                                     |              |
|     | 8) KURRY<br>8) KURRY<br>C) SDURCE CODE<br>D) DATE CODE                                                                                                                                                                                                                                                                                                                                                                                                                                                                        |                          |                                  |                                                        |                                           | G        | REDRAWN WITH CH<br>ECD# 97677  | IANGES PER           | CLA<br>06-04-25                                            | CQ                                                        | the state    |
|     | <ul> <li>4. SWITCH ACTION:</li> <li>A) ALTERNATE: WHEN ACTUATED BY DEPRESS</li> </ul>                                                                                                                                                                                                                                                                                                                                                                                                                                         | ING CAP, SWITCH CONTACTS | ARE MAINTAINED UNTIL             |                                                        |                                           |          |                                |                      |                                                            |                                                           |              |
|     | ACTUATED AGAIN.<br>B) NOMENTARY: WHEN ACTUATED BY DEPRESSING CAP, SWITCH CONTACTS ARE MAINTAINED UNTIL<br>C AP IS DEFINATION FOR THE CASE OF THE CONTACTS ARE MAINTAINED UNTIL<br>C AP IS DEFINATION FOR THE CASE OF THE CONTACTS ARE MAINTAINED UNTIL                                                                                                                                                                                                                                                                        |                          |                                  |                                                        |                                           |          |                                |                      |                                                            |                                                           |              |
|     | CAP IS RELEASED.<br>C) INDICATOR: NO SWITCHING CONFIGURATION.                                                                                                                                                                                                                                                                                                                                                                                                                                                                 |                          |                                  |                                                        |                                           |          |                                | FOR ONLINE           |                                                            |                                                           |              |
|     |                                                                                                                                                                                                                                                                                                                                                                                                                                                                                                                               |                          |                                  |                                                        |                                           |          |                                |                      |                                                            |                                                           |              |
|     | 5. SUBMINIATURE SWITCH CONTACT MATERIAL /<br>A) GOLO, I AMPERE AT 28 VOLTS DC (RESI<br>B) SILVER, 7 AMPERES AT 28 VOLTS DC (R                                                                                                                                                                                                                                                                                                                                                                                                 | STIVE LOAD)              |                                  |                                                        |                                           |          |                                | CHECK REVISION       | IF PRINTED                                                 |                                                           | $\mathbf{A}$ |
|     | D 6. CHARACTER TYPE:<br>- GORTON CONDENSED                                                                                                                                                                                                                                                                                                                                                                                                                                                                                    |                          |                                  |                                                        |                                           |          |                                |                      |                                                            |                                                           | 7 DRAWING    |
|     | MOUNTING LUG LOCATION SHOWN FOR REFERENCE.                                                                                                                                                                                                                                                                                                                                                                                                                                                                                    |                          |                                  |                                                        |                                           |          |                                |                      |                                                            |                                                           |              |
|     | 8. NOUNTING ASSEMBLY, WHEN ORDERED SEPARATELY, SHALL BE BAGGED AND TAGGED<br>WITH THE FOLLDWING INFORMATION:<br>A) KORRY PART NUMBER                                                                                                                                                                                                                                                                                                                                                                                          |                          |                                  |                                                        |                                           |          |                                |                      |                                                            |                                                           |              |
| B   | NOTICE: This document contains technical data subject to U.S. export controls. Based on jurisdictional analysis and                                                                                                                                                                                                                                                                                                                                                                                                           |                          |                                  |                                                        |                                           |          |                                |                      |                                                            |                                                           |              |
|     | classification/category analysis CAT-427-428                                                                                                                                                                                                                                                                                                                                                                                                                                                                                  |                          |                                  |                                                        |                                           |          |                                |                      |                                                            |                                                           |              |
|     | This technical data is:       This technical data defines or pertains to a product that is:         Subject to:       EAR       ECCN       EAR99       Subject to:       EAR       EAR99                                                                                                                                                                                                                                                                                                                                      |                          |                                  |                                                        |                                           |          |                                |                      |                                                            |                                                           |              |
|     | This analysis is provided to assist recipients of this document in compliance with U.S. Export Laws and Regulations.                                                                                                                                                                                                                                                                                                                                                                                                          |                          |                                  |                                                        |                                           |          |                                |                      |                                                            |                                                           | SH           |
|     |                                                                                                                                                                                                                                                                                                                                                                                                                                                                                                                               |                          |                                  |                                                        |                                           |          |                                |                      |                                                            |                                                           | _            |
|     |                                                                                                                                                                                                                                                                                                                                                                                                                                                                                                                               |                          | לבב לבט                          | ARATE PARTS LIST                                       | REV STATUS<br>DF SHEETS                   | REV      |                                |                      | E 10                                                       |                                                           | -            |
|     |                                                                                                                                                                                                                                                                                                                                                                                                                                                                                                                               | Г                        | PMIC 427                         | UNLESS OTHERVISE SPECIFIED<br>OIMENSIONS ARE IN INCHES | CONTRACT NUMBER                           |          | DESIGN                         | ACTIVITY             |                                                            |                                                           | -            |
|     |                                                                                                                                                                                                                                                                                                                                                                                                                                                                                                                               | -                        | 421                              |                                                        |                                           | IK SWITC | н <u>Е</u> ste                 | erline KORRY Ester   | line Technologies Korry<br>unentation Group 901 D<br>Seatt | r Electronics Co.<br>lexter Avenue North<br>ile, VA 90109 | n            |
|     |                                                                                                                                                                                                                                                                                                                                                                                                                                                                                                                               |                          |                                  | 2 PLACE 3 PLACE ANGLES                                 | CONTRACTOR                                |          | TITLE                          |                      | · · ·                                                      |                                                           | -            |
|     | <u>±.03</u> <u>±.005</u> <u>±</u> 2°                                                                                                                                                                                                                                                                                                                                                                                                                                                                                          |                          |                                  |                                                        |                                           |          |                                | SWITCH A             | SWITCH ASSEMBLY,                                           |                                                           |              |
|     |                                                                                                                                                                                                                                                                                                                                                                                                                                                                                                                               |                          |                                  | NATERIAL                                               | DRAWN BY                                  | vig      | (YR-HO-DD)<br>4-05-05          | LIGHTE               | ],427                                                      |                                                           | A            |
| A [ |                                                                                                                                                                                                                                                                                                                                                                                                                                                                                                                               |                          |                                  | <br>FINISH                                             | CHECKER<br>L.V.T. 7/29/<br>ORAWING APPROV |          | <u>BAKKER</u><br>GR) SIZE      | CAGE CODE DRAWING NO |                                                            | REV                                                       |              |
|     | D:\CARRIE\DS\427                                                                                                                                                                                                                                                                                                                                                                                                                                                                                                              |                          |                                  |                                                        | BRYAN BAKKE                               | r 8/3/94 |                                | 81590                | 17479                                                      | G                                                         |              |
|     | DATABASE AND USER<br>CAD INFORMATION                                                                                                                                                                                                                                                                                                                                                                                                                                                                                          | LAYOUT                   | NEXT ASSY USED ON<br>APPLICATION |                                                        | DESIGN APPROVA<br>SERGID V.               |          |                                | NONE UNIT WEIGHT     | SHEET                                                      | 1 OF 10                                                   | -            |
| +   |                                                                                                                                                                                                                                                                                                                                                                                                                                                                                                                               | I                        |                                  | <u>94-07-30 7/29/94 7/29/94</u>                        |                                           | 01 00 10 | ······                         |                      | <u>.</u>                                                   |                                                           | <b>-</b> I   |
|     | 4                                                                                                                                                                                                                                                                                                                                                                                                                                                                                                                             |                          | 3                                |                                                        | 2                                         |          |                                |                      | 1                                                          | E                                                         |              |