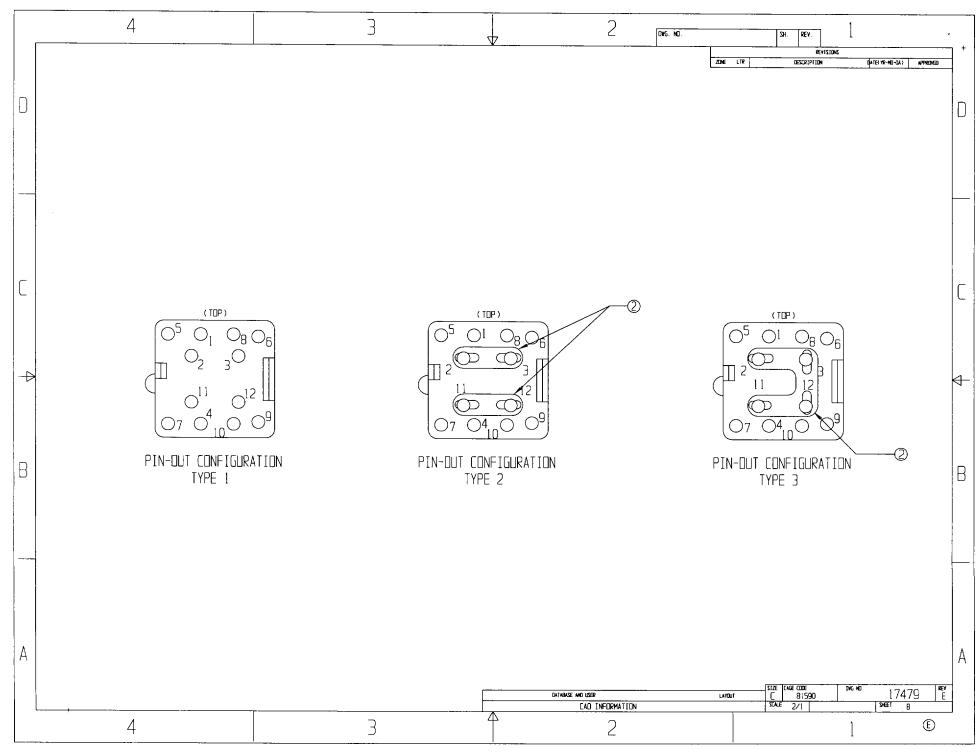

|     | 4                                                                                                                                                                                                                                                                                                                                                                                                                                                                                                                             |                          | 3                                |                                                        | 2                                         |          |                                |                      | 1                                                          |                                                           |              |
|-----|-------------------------------------------------------------------------------------------------------------------------------------------------------------------------------------------------------------------------------------------------------------------------------------------------------------------------------------------------------------------------------------------------------------------------------------------------------------------------------------------------------------------------------|--------------------------|----------------------------------|--------------------------------------------------------|-------------------------------------------|----------|--------------------------------|----------------------|------------------------------------------------------------|-----------------------------------------------------------|--------------|
|     |                                                                                                                                                                                                                                                                                                                                                                                                                                                                                                                               |                          |                                  | ¥                                                      |                                           |          |                                | REVISIONS            |                                                            |                                                           | <u>+</u> +   |
|     |                                                                                                                                                                                                                                                                                                                                                                                                                                                                                                                               |                          |                                  |                                                        | 20                                        |          |                                | ESCRIPTION           | DATE (YR-MD-DA)                                            | APPROVED                                                  | -            |
|     | <pre>(0) 1. LAMPS: INCANDESCENT, SUBMINIATURE, TI, SUB-MIDGET FLANGED BASE<br/>- MS3338-6839, AGED AND SELECTED PER KORRY DWG 000-040-159 (20 VDC).<br/>- OL 718AS15 (5 VDC)</pre>                                                                                                                                                                                                                                                                                                                                            |                          |                                  |                                                        |                                           | A        | REDRAWN WITH CH                | ANGE? PER            | CLA<br>95-10-18                                            | BAKKER                                                    |              |
|     |                                                                                                                                                                                                                                                                                                                                                                                                                                                                                                                               |                          |                                  |                                                        |                                           | B        |                                | IANGES PER           | CLA<br>95-10-31                                            | BAKKER                                                    |              |
|     | BASE ASSEMBLY TO BE PART MARKED WITH THE FOLLOWING INFORMATION AS SHOWN: (LOCATION OPTIONAL)     A) "TUP"     S) "KURRY"     C) SOURCE CODE     D) OATE CODE     D) OATE CODE     E) KURRY BASE ASSEMBLY PART NUMBER     F) KURRY SWITCH ASSEMBLY PART NUMBER (DMIT WHEN BASE IS DROBRED SEPARATELY)      CAP ASSEMBLY TO BE PART MARKED WITH THE FOLLOWING INFORMATION: (LOCATION OPTIONAL,     EXCEPT SHALL NOT BE VISIBLE WHEN INSTALLED IN BASE.)     (REFERENCE IO481 DRIENTATION)     A) KURRY CAP ASSEMBLY PART NUMBER |                          |                                  |                                                        |                                           | C        | REDRAWN WITH CH<br>KCR# 75442. | IANGES PER           | S.H.<br>50/09/09                                           | BAKKER                                                    |              |
|     |                                                                                                                                                                                                                                                                                                                                                                                                                                                                                                                               |                          |                                  |                                                        |                                           | 0        | REDRAWN WITH CH<br>KCR# 79635. | IANGES PER           | CLA<br>98-01-21                                            | S. HANSEN<br>82/10/80                                     |              |
|     |                                                                                                                                                                                                                                                                                                                                                                                                                                                                                                                               |                          |                                  |                                                        |                                           | £        | REDRAWN WITH CH<br>ECO# 84393. | IANGES PER           | CLA<br>99-11-01                                            | S. HANSEN<br>99-11-01                                     |              |
|     |                                                                                                                                                                                                                                                                                                                                                                                                                                                                                                                               |                          |                                  |                                                        |                                           | F        | REDRAWN WITH CH<br>ECO# 85407. | IANGES PER           | CLA<br>00-01-27                                            | S. HANSEN<br>00-02-02                                     |              |
|     | 8) KURRY<br>8) KURRY<br>C) SDURCE CODE<br>D) DATE CODE                                                                                                                                                                                                                                                                                                                                                                                                                                                                        |                          |                                  |                                                        |                                           | G        | REDRAWN WITH CH<br>ECD# 97677  | IANGES PER           | CLA<br>06-04-25                                            | CQ                                                        | the state    |
|     | <ul> <li>4. SWITCH ACTION:</li> <li>A) ALTERNATE: WHEN ACTUATED BY DEPRESS</li> </ul>                                                                                                                                                                                                                                                                                                                                                                                                                                         | ING CAP, SWITCH CONTACTS | ARE MAINTAINED UNTIL             |                                                        |                                           |          |                                |                      |                                                            |                                                           |              |
|     | ACTUATED AGAIN.<br>B) NOMENTARY: WHEN ACTUATED BY DEPRESSING CAP, SWITCH CONTACTS ARE MAINTAINED UNTIL<br>C AP IS DEFINATION FOR THE CASE OF THE CONTACTS ARE MAINTAINED UNTIL<br>C AP IS DEFINATION FOR THE CASE OF THE CONTACTS ARE MAINTAINED UNTIL                                                                                                                                                                                                                                                                        |                          |                                  |                                                        |                                           |          |                                |                      |                                                            |                                                           |              |
|     | CAP IS RELEASED.<br>C) INDICATOR: NO SWITCHING CONFIGURATION.                                                                                                                                                                                                                                                                                                                                                                                                                                                                 |                          |                                  |                                                        |                                           |          |                                | FOR ONLINE           |                                                            |                                                           |              |
|     |                                                                                                                                                                                                                                                                                                                                                                                                                                                                                                                               |                          |                                  |                                                        |                                           |          |                                |                      |                                                            |                                                           |              |
|     | 5. SUBMINIATURE SWITCH CONTACT MATERIAL /<br>A) GOLO, I AMPERE AT 28 VOLTS DC (RESI<br>B) SILVER, 7 AMPERES AT 28 VOLTS DC (R                                                                                                                                                                                                                                                                                                                                                                                                 | STIVE LOAD)              |                                  |                                                        |                                           |          |                                | CHECK REVISION       | IF PRINTED                                                 |                                                           | $\mathbf{A}$ |
|     | D 6. CHARACTER TYPE:<br>- GORTON CONDENSED                                                                                                                                                                                                                                                                                                                                                                                                                                                                                    |                          |                                  |                                                        |                                           |          |                                |                      |                                                            |                                                           | 7 DRAWING    |
|     | MOUNTING LUG LOCATION SHOWN FOR REFERENCE.                                                                                                                                                                                                                                                                                                                                                                                                                                                                                    |                          |                                  |                                                        |                                           |          |                                |                      |                                                            |                                                           |              |
|     | 8. NOUNTING ASSEMBLY, WHEN ORDERED SEPARATELY, SHALL BE BAGGED AND TAGGED<br>WITH THE FOLLDWING INFORMATION:<br>A) KORRY PART NUMBER                                                                                                                                                                                                                                                                                                                                                                                          |                          |                                  |                                                        |                                           |          |                                |                      |                                                            |                                                           |              |
| B   | NOTICE: This document contains technical data subject to U.S. export controls. Based on jurisdictional analysis and                                                                                                                                                                                                                                                                                                                                                                                                           |                          |                                  |                                                        |                                           |          |                                |                      |                                                            |                                                           |              |
|     | classification/category analysis CAT-427-428                                                                                                                                                                                                                                                                                                                                                                                                                                                                                  |                          |                                  |                                                        |                                           |          |                                |                      |                                                            |                                                           |              |
|     | This technical data is:       This technical data defines or pertains to a product that is:         Subject to:       EAR       ECCN       EAR99       Subject to:       EAR       EAR99                                                                                                                                                                                                                                                                                                                                      |                          |                                  |                                                        |                                           |          |                                |                      |                                                            |                                                           |              |
|     | This analysis is provided to assist recipients of this document in compliance with U.S. Export Laws and Regulations.                                                                                                                                                                                                                                                                                                                                                                                                          |                          |                                  |                                                        |                                           |          |                                |                      |                                                            |                                                           | SH           |
|     |                                                                                                                                                                                                                                                                                                                                                                                                                                                                                                                               |                          |                                  |                                                        |                                           |          |                                |                      |                                                            |                                                           | _            |
|     |                                                                                                                                                                                                                                                                                                                                                                                                                                                                                                                               |                          | לבב לבט                          | ARATE PARTS LIST                                       | REV STATUS<br>DF SHEETS                   | REV      |                                |                      | E 10                                                       |                                                           | -            |
|     |                                                                                                                                                                                                                                                                                                                                                                                                                                                                                                                               | Г                        | PMIC 427                         | UNLESS OTHERVISE SPECIFIED<br>OIMENSIONS ARE IN INCHES | CONTRACT NUMBER                           |          | DESIGN                         | ACTIVITY             |                                                            |                                                           | -            |
|     |                                                                                                                                                                                                                                                                                                                                                                                                                                                                                                                               | -                        | 421                              |                                                        |                                           | IK SWITC | н <u>Е</u> ste                 | erline KORRY Ester   | line Technologies Korry<br>unentation Group 901 D<br>Seatt | r Electronics Co.<br>lexter Avenue North<br>ile, VA 90109 | n            |
|     |                                                                                                                                                                                                                                                                                                                                                                                                                                                                                                                               |                          |                                  | 2 PLACE 3 PLACE ANGLES                                 | CONTRACTOR                                |          | TITLE                          |                      | · · ·                                                      |                                                           | -            |
|     | <u>±.03</u> <u>±.005</u> <u>±</u> 2°                                                                                                                                                                                                                                                                                                                                                                                                                                                                                          |                          |                                  |                                                        |                                           |          |                                | SWITCH A             | SWITCH ASSEMBLY,                                           |                                                           |              |
|     |                                                                                                                                                                                                                                                                                                                                                                                                                                                                                                                               |                          |                                  | NATERIAL                                               | DRAWN BY                                  | vig      | (YR-HO-DD)<br>4-05-05          | LIGHTE               | ],427                                                      |                                                           | A            |
| A [ |                                                                                                                                                                                                                                                                                                                                                                                                                                                                                                                               |                          |                                  | <br>FINISH                                             | CHECKER<br>L.V.T. 7/29/<br>ORAWING APPROV |          | <u>BAKKER</u><br>GR) SIZE      | CAGE CODE DRAWING NO |                                                            | REV                                                       |              |
|     | D:\CARRIE\DS\427                                                                                                                                                                                                                                                                                                                                                                                                                                                                                                              |                          |                                  |                                                        | BRYAN BAKKE                               | r 8/3/94 |                                | 81590                | 17479                                                      | G                                                         |              |
|     | DATABASE AND USER<br>CAD INFORMATION                                                                                                                                                                                                                                                                                                                                                                                                                                                                                          | LAYOUT                   | NEXT ASSY USED ON<br>APPLICATION |                                                        | DESIGN APPROVA<br>SERGID V.               |          |                                | NONE UNIT WEIGHT     | SHEET                                                      | 1 OF 10                                                   | -            |
| +   |                                                                                                                                                                                                                                                                                                                                                                                                                                                                                                                               | I                        |                                  | <u>94-07-30 7/29/94 7/29/94</u>                        |                                           | 01 00 10 | ······                         |                      | <u>.</u>                                                   |                                                           | <b>-</b> I   |
|     | 4                                                                                                                                                                                                                                                                                                                                                                                                                                                                                                                             |                          | 3                                |                                                        | 2                                         |          |                                |                      | 1                                                          | E                                                         |              |