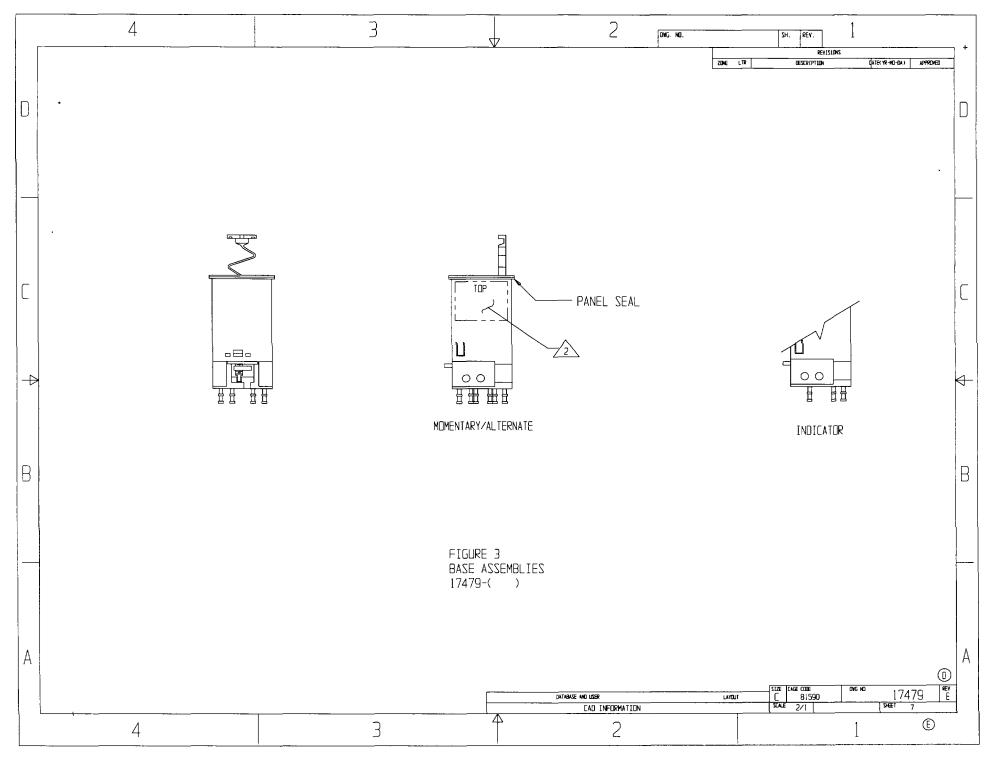

|     | 4                                                                                                                                                                                                                                                                                                                                                                                                                                                                                                                             |                          | 3                                |                                                        | 2                                         |          |                                |                      | 1                                                          |                                                           |              |
|-----|-------------------------------------------------------------------------------------------------------------------------------------------------------------------------------------------------------------------------------------------------------------------------------------------------------------------------------------------------------------------------------------------------------------------------------------------------------------------------------------------------------------------------------|--------------------------|----------------------------------|--------------------------------------------------------|-------------------------------------------|----------|--------------------------------|----------------------|------------------------------------------------------------|-----------------------------------------------------------|--------------|
|     |                                                                                                                                                                                                                                                                                                                                                                                                                                                                                                                               |                          |                                  | ¥                                                      |                                           |          |                                | REVISIONS            |                                                            |                                                           | <u>+</u> +   |
|     |                                                                                                                                                                                                                                                                                                                                                                                                                                                                                                                               |                          |                                  |                                                        | 20                                        |          |                                | ESCRIPTION           | DATE (YR-MD-DA)                                            | APPROVED                                                  | -            |
|     | <pre>(0) 1. LAMPS: INCANDESCENT, SUBMINIATURE, TI, SUB-MIDGET FLANGED BASE<br/>- MS3338-6839, AGED AND SELECTED PER KORRY DWG 000-040-159 (20 VDC).<br/>- OL 718AS15 (5 VDC)</pre>                                                                                                                                                                                                                                                                                                                                            |                          |                                  |                                                        |                                           | A        | REDRAWN WITH CH                | ANGE? PER            | CLA<br>95-10-18                                            | BAKKER                                                    |              |
|     |                                                                                                                                                                                                                                                                                                                                                                                                                                                                                                                               |                          |                                  |                                                        |                                           | B        |                                | IANGES PER           | CLA<br>95-10-31                                            | BAKKER                                                    |              |
|     | BASE ASSEMBLY TO BE PART MARKED WITH THE FOLLOWING INFORMATION AS SHOWN: (LOCATION OPTIONAL)     A) "TUP"     S) "KURRY"     C) SOURCE CODE     D) OATE CODE     D) OATE CODE     E) KURRY BASE ASSEMBLY PART NUMBER     F) KURRY SWITCH ASSEMBLY PART NUMBER (DMIT WHEN BASE IS DROBRED SEPARATELY)      CAP ASSEMBLY TO BE PART MARKED WITH THE FOLLOWING INFORMATION: (LOCATION OPTIONAL,     EXCEPT SHALL NOT BE VISIBLE WHEN INSTALLED IN BASE.)     (REFERENCE IO481 DRIENTATION)     A) KURRY CAP ASSEMBLY PART NUMBER |                          |                                  |                                                        |                                           | C        | REDRAWN WITH CH<br>KCR# 75442. | IANGES PER           | S.H.<br>50/09/09                                           | BAKKER                                                    |              |
|     |                                                                                                                                                                                                                                                                                                                                                                                                                                                                                                                               |                          |                                  |                                                        |                                           | 0        | REDRAWN WITH CH<br>KCR# 79635. | IANGES PER           | CLA<br>98-01-21                                            | S. HANSEN<br>82/10/80                                     |              |
|     |                                                                                                                                                                                                                                                                                                                                                                                                                                                                                                                               |                          |                                  |                                                        |                                           | £        | REDRAWN WITH CH<br>ECO# 84393. | IANGES PER           | CLA<br>99-11-01                                            | S. HANSEN<br>99-11-01                                     |              |
|     |                                                                                                                                                                                                                                                                                                                                                                                                                                                                                                                               |                          |                                  |                                                        |                                           | F        | REDRAWN WITH CH<br>ECO# 85407. | IANGES PER           | CLA<br>00-01-27                                            | S. HANSEN<br>00-02-02                                     |              |
|     | 8) KURRY<br>8) KURRY<br>C) SDURCE CODE<br>D) DATE CODE                                                                                                                                                                                                                                                                                                                                                                                                                                                                        |                          |                                  |                                                        |                                           | G        | REDRAWN WITH CH<br>ECD# 97677  | IANGES PER           | CLA<br>06-04-25                                            | CQ                                                        | the state    |
|     | <ul> <li>4. SWITCH ACTION:</li> <li>A) ALTERNATE: WHEN ACTUATED BY DEPRESS</li> </ul>                                                                                                                                                                                                                                                                                                                                                                                                                                         | ING CAP, SWITCH CONTACTS | ARE MAINTAINED UNTIL             |                                                        |                                           |          |                                |                      |                                                            |                                                           |              |
|     | ACTUATED AGAIN.<br>B) NOMENTARY: WHEN ACTUATED BY DEPRESSING CAP, SWITCH CONTACTS ARE MAINTAINED UNTIL<br>C AP IS DEFINATION FOR THE CASE OF THE CONTACTS ARE MAINTAINED UNTIL<br>C AP IS DEFINATION FOR THE CASE OF THE CONTACTS ARE MAINTAINED UNTIL                                                                                                                                                                                                                                                                        |                          |                                  |                                                        |                                           |          |                                |                      |                                                            |                                                           |              |
|     | CAP IS RELEASED.<br>C) INDICATOR: NO SWITCHING CONFIGURATION.                                                                                                                                                                                                                                                                                                                                                                                                                                                                 |                          |                                  |                                                        |                                           |          |                                | FOR ONLINE           |                                                            |                                                           |              |
|     |                                                                                                                                                                                                                                                                                                                                                                                                                                                                                                                               |                          |                                  |                                                        |                                           |          |                                |                      |                                                            |                                                           |              |
|     | 5. SUBMINIATURE SWITCH CONTACT MATERIAL /<br>A) GOLO, I AMPERE AT 28 VOLTS DC (RESI<br>B) SILVER, 7 AMPERES AT 28 VOLTS DC (R                                                                                                                                                                                                                                                                                                                                                                                                 | STIVE LOAD)              |                                  |                                                        |                                           |          |                                | CHECK REVISION       | IF PRINTED                                                 |                                                           | $\mathbf{A}$ |
|     | D 6. CHARACTER TYPE:<br>- GORTON CONDENSED                                                                                                                                                                                                                                                                                                                                                                                                                                                                                    |                          |                                  |                                                        |                                           |          |                                |                      |                                                            |                                                           | 7 DRAWING    |
|     | MOUNTING LUG LOCATION SHOWN FOR REFERENCE.                                                                                                                                                                                                                                                                                                                                                                                                                                                                                    |                          |                                  |                                                        |                                           |          |                                |                      |                                                            |                                                           |              |
|     | 8. NOUNTING ASSEMBLY, WHEN ORDERED SEPARATELY, SHALL BE BAGGED AND TAGGED<br>WITH THE FOLLDWING INFORMATION:<br>A) KORRY PART NUMBER                                                                                                                                                                                                                                                                                                                                                                                          |                          |                                  |                                                        |                                           |          |                                |                      |                                                            |                                                           |              |
| B   | NOTICE: This document contains technical data subject to U.S. export controls. Based on jurisdictional analysis and                                                                                                                                                                                                                                                                                                                                                                                                           |                          |                                  |                                                        |                                           |          |                                |                      |                                                            |                                                           |              |
|     | classification/category analysis CAT-427-428                                                                                                                                                                                                                                                                                                                                                                                                                                                                                  |                          |                                  |                                                        |                                           |          |                                |                      |                                                            |                                                           |              |
|     | This technical data is:       This technical data defines or pertains to a product that is:         Subject to:       EAR       ECCN       EAR99       Subject to:       EAR       EAR99                                                                                                                                                                                                                                                                                                                                      |                          |                                  |                                                        |                                           |          |                                |                      |                                                            |                                                           |              |
|     | This analysis is provided to assist recipients of this document in compliance with U.S. Export Laws and Regulations.                                                                                                                                                                                                                                                                                                                                                                                                          |                          |                                  |                                                        |                                           |          |                                |                      |                                                            |                                                           | SH           |
|     |                                                                                                                                                                                                                                                                                                                                                                                                                                                                                                                               |                          |                                  |                                                        |                                           |          |                                |                      |                                                            |                                                           | _            |
|     |                                                                                                                                                                                                                                                                                                                                                                                                                                                                                                                               |                          | לבב לבט                          | ARATE PARTS LIST                                       | REV STATUS<br>DF SHEETS                   | REV      |                                |                      | E 10                                                       |                                                           | -            |
|     |                                                                                                                                                                                                                                                                                                                                                                                                                                                                                                                               | Г                        | PMIC 427                         | UNLESS OTHERVISE SPECIFIED<br>OIMENSIONS ARE IN INCHES | CONTRACT NUMBER                           |          | DESIGN                         | ACTIVITY             |                                                            |                                                           | -            |
|     |                                                                                                                                                                                                                                                                                                                                                                                                                                                                                                                               | -                        | 421                              |                                                        |                                           | IK SWITC | н <u>Е</u> ste                 | erline KORRY Ester   | line Technologies Korry<br>unentation Group 901 D<br>Seatt | r Electronics Co.<br>lexter Avenue North<br>ile, VA 90109 | n            |
|     |                                                                                                                                                                                                                                                                                                                                                                                                                                                                                                                               |                          |                                  | 2 PLACE 3 PLACE ANGLES                                 | CONTRACTOR                                |          | TITLE                          |                      | · · ·                                                      |                                                           | -            |
|     | <u>±.03</u> <u>±.005</u> <u>±</u> 2°                                                                                                                                                                                                                                                                                                                                                                                                                                                                                          |                          |                                  |                                                        |                                           |          |                                | SWITCH A             | SWITCH ASSEMBLY,                                           |                                                           |              |
|     |                                                                                                                                                                                                                                                                                                                                                                                                                                                                                                                               |                          |                                  | NATERIAL                                               | DRAWN BY                                  | vig      | (YR-HO-DD)<br>4-05-05          | LIGHTE               | ],427                                                      |                                                           | A            |
| A [ |                                                                                                                                                                                                                                                                                                                                                                                                                                                                                                                               |                          |                                  | <br>FINISH                                             | CHECKER<br>L.V.T. 7/29/<br>ORAWING APPROV |          | <u>BAKKER</u><br>GR) SIZE      | CAGE CODE DRAWING NO |                                                            | REV                                                       |              |
|     | D:\CARRIE\DS\427                                                                                                                                                                                                                                                                                                                                                                                                                                                                                                              |                          |                                  |                                                        | BRYAN BAKKE                               | r 8/3/94 |                                | 81590                | 17479                                                      | G                                                         |              |
|     | DATABASE AND USER<br>CAD INFORMATION                                                                                                                                                                                                                                                                                                                                                                                                                                                                                          | LAYOUT                   | NEXT ASSY USED ON<br>APPLICATION |                                                        | DESIGN APPROVA<br>SERGID V.               |          |                                | NONE UNIT WEIGHT     | SHEET                                                      | 1 OF 10                                                   | -            |
| +   |                                                                                                                                                                                                                                                                                                                                                                                                                                                                                                                               | I                        |                                  | <u>94-07-30 7/29/94 7/29/94</u>                        |                                           | 01 00 10 | ······                         |                      | <u>.</u>                                                   |                                                           | <b>-</b> I   |
|     | 4                                                                                                                                                                                                                                                                                                                                                                                                                                                                                                                             |                          | 3                                |                                                        | 2                                         |          |                                |                      | 1                                                          | E                                                         |              |