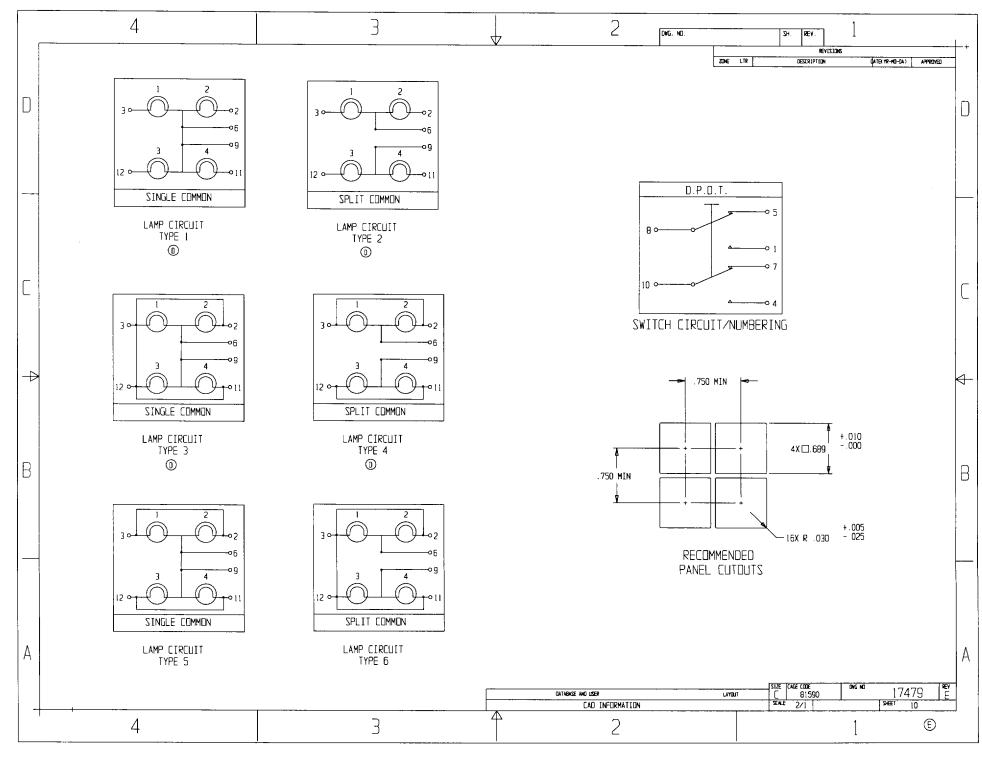

|     | 4                                                                                                                                                                                                                                                                                                                                                                                                                                                                                                                             |                          | 3                                |                                                        | 2                                         |          |                                |                      | 1                                                          |                                                           |              |
|-----|-------------------------------------------------------------------------------------------------------------------------------------------------------------------------------------------------------------------------------------------------------------------------------------------------------------------------------------------------------------------------------------------------------------------------------------------------------------------------------------------------------------------------------|--------------------------|----------------------------------|--------------------------------------------------------|-------------------------------------------|----------|--------------------------------|----------------------|------------------------------------------------------------|-----------------------------------------------------------|--------------|
|     |                                                                                                                                                                                                                                                                                                                                                                                                                                                                                                                               |                          |                                  | ¥                                                      |                                           |          |                                | REVISIONS            |                                                            |                                                           | <u>+</u> +   |
|     |                                                                                                                                                                                                                                                                                                                                                                                                                                                                                                                               |                          |                                  |                                                        | 20                                        |          |                                | ESCRIPTION           | DATE (YR-MD-DA)                                            | APPROVED                                                  | -            |
|     | <pre>(0) 1. LAMPS: INCANDESCENT, SUBMINIATURE, TI, SUB-MIDGET FLANGED BASE<br/>- MS3338-6839, AGED AND SELECTED PER KORRY DWG 000-040-159 (20 VDC).<br/>- OL 718AS15 (5 VDC)</pre>                                                                                                                                                                                                                                                                                                                                            |                          |                                  |                                                        |                                           | A        | REDRAWN WITH CH                | ANGE? PER            | CLA<br>95-10-18                                            | BAKKER                                                    |              |
|     |                                                                                                                                                                                                                                                                                                                                                                                                                                                                                                                               |                          |                                  |                                                        |                                           | B        |                                | IANGES PER           | CLA<br>95-10-31                                            | BAKKER                                                    |              |
|     | BASE ASSEMBLY TO BE PART MARKED WITH THE FOLLOWING INFORMATION AS SHOWN: (LOCATION OPTIONAL)     A) "TUP"     S) "KURRY"     C) SOURCE CODE     D) OATE CODE     D) OATE CODE     E) KURRY BASE ASSEMBLY PART NUMBER     F) KURRY SWITCH ASSEMBLY PART NUMBER (DMIT WHEN BASE IS DROBRED SEPARATELY)      CAP ASSEMBLY TO BE PART MARKED WITH THE FOLLOWING INFORMATION: (LOCATION OPTIONAL,     EXCEPT SHALL NOT BE VISIBLE WHEN INSTALLED IN BASE.)     (REFERENCE IO481 DRIENTATION)     A) KURRY CAP ASSEMBLY PART NUMBER |                          |                                  |                                                        |                                           | C        | REDRAWN WITH CH<br>KCR# 75442. | IANGES PER           | S.H.<br>50/09/09                                           | BAKKER                                                    |              |
|     |                                                                                                                                                                                                                                                                                                                                                                                                                                                                                                                               |                          |                                  |                                                        |                                           | 0        | REDRAWN WITH CH<br>KCR# 79635. | IANGES PER           | CLA<br>98-01-21                                            | S. HANSEN<br>82/10/80                                     |              |
|     |                                                                                                                                                                                                                                                                                                                                                                                                                                                                                                                               |                          |                                  |                                                        |                                           | £        | REDRAWN WITH CH<br>ECO# 84393. | IANGES PER           | CLA<br>99-11-01                                            | S. HANSEN<br>99-11-01                                     |              |
|     |                                                                                                                                                                                                                                                                                                                                                                                                                                                                                                                               |                          |                                  |                                                        |                                           | F        | REDRAWN WITH CH<br>ECO# 85407. | IANGES PER           | CLA<br>00-01-27                                            | S. HANSEN<br>00-02-02                                     |              |
|     | 8) KURRY<br>8) KURRY<br>C) SDURCE CODE<br>D) DATE CODE                                                                                                                                                                                                                                                                                                                                                                                                                                                                        |                          |                                  |                                                        |                                           | G        | REDRAWN WITH CH<br>ECD# 97677  | IANGES PER           | CLA<br>06-04-25                                            | CQ                                                        | the state    |
|     | <ul> <li>4. SWITCH ACTION:</li> <li>A) ALTERNATE: WHEN ACTUATED BY DEPRESS</li> </ul>                                                                                                                                                                                                                                                                                                                                                                                                                                         | ING CAP, SWITCH CONTACTS | ARE MAINTAINED UNTIL             |                                                        |                                           |          |                                |                      |                                                            |                                                           |              |
|     | ACTUATED AGAIN.<br>B) NOMENTARY: WHEN ACTUATED BY DEPRESSING CAP, SWITCH CONTACTS ARE MAINTAINED UNTIL<br>C AP IS DEFINATION FOR THE CASE OF THE CONTACTS ARE MAINTAINED UNTIL<br>C AP IS DEFINATION FOR THE CASE OF THE CONTACTS ARE MAINTAINED UNTIL                                                                                                                                                                                                                                                                        |                          |                                  |                                                        |                                           |          |                                |                      |                                                            |                                                           |              |
|     | CAP IS RELEASED.<br>C) INDICATOR: NO SWITCHING CONFIGURATION.                                                                                                                                                                                                                                                                                                                                                                                                                                                                 |                          |                                  |                                                        |                                           |          |                                | FOR ONLINE           |                                                            |                                                           |              |
|     |                                                                                                                                                                                                                                                                                                                                                                                                                                                                                                                               |                          |                                  |                                                        |                                           |          |                                |                      |                                                            |                                                           |              |
|     | 5. SUBMINIATURE SWITCH CONTACT MATERIAL /<br>A) GOLO, I AMPERE AT 28 VOLTS DC (RESI<br>B) SILVER, 7 AMPERES AT 28 VOLTS DC (R                                                                                                                                                                                                                                                                                                                                                                                                 | STIVE LOAD)              |                                  |                                                        |                                           |          |                                | CHECK REVISION       | IF PRINTED                                                 |                                                           | $\mathbf{A}$ |
|     | D 6. CHARACTER TYPE:<br>- GORTON CONDENSED                                                                                                                                                                                                                                                                                                                                                                                                                                                                                    |                          |                                  |                                                        |                                           |          |                                |                      |                                                            |                                                           | 7 DRAWING    |
|     | MOUNTING LUG LOCATION SHOWN FOR REFERENCE.                                                                                                                                                                                                                                                                                                                                                                                                                                                                                    |                          |                                  |                                                        |                                           |          |                                |                      |                                                            |                                                           |              |
|     | 8. NOUNTING ASSEMBLY, WHEN ORDERED SEPARATELY, SHALL BE BAGGED AND TAGGED<br>WITH THE FOLLDWING INFORMATION:<br>A) KORRY PART NUMBER                                                                                                                                                                                                                                                                                                                                                                                          |                          |                                  |                                                        |                                           |          |                                |                      |                                                            |                                                           |              |
| B   | NOTICE: This document contains technical data subject to U.S. export controls. Based on jurisdictional analysis and                                                                                                                                                                                                                                                                                                                                                                                                           |                          |                                  |                                                        |                                           |          |                                |                      |                                                            |                                                           |              |
|     | classification/category analysis CAT-427-428                                                                                                                                                                                                                                                                                                                                                                                                                                                                                  |                          |                                  |                                                        |                                           |          |                                |                      |                                                            |                                                           |              |
|     | This technical data is:       This technical data defines or pertains to a product that is:         Subject to:       EAR       ECCN       EAR99       Subject to:       EAR       EAR99                                                                                                                                                                                                                                                                                                                                      |                          |                                  |                                                        |                                           |          |                                |                      |                                                            |                                                           |              |
|     | This analysis is provided to assist recipients of this document in compliance with U.S. Export Laws and Regulations.                                                                                                                                                                                                                                                                                                                                                                                                          |                          |                                  |                                                        |                                           |          |                                |                      |                                                            |                                                           | SH           |
|     |                                                                                                                                                                                                                                                                                                                                                                                                                                                                                                                               |                          |                                  |                                                        |                                           |          |                                |                      |                                                            |                                                           | _            |
|     |                                                                                                                                                                                                                                                                                                                                                                                                                                                                                                                               |                          | לבב לבט                          | ARATE PARTS LIST                                       | REV STATUS<br>DF SHEETS                   | REV      |                                |                      | E 10                                                       |                                                           | -            |
|     |                                                                                                                                                                                                                                                                                                                                                                                                                                                                                                                               | Г                        | PMIC 427                         | UNLESS OTHERVISE SPECIFIED<br>OIMENSIONS ARE IN INCHES | CONTRACT NUMBER                           |          | DESIGN                         | ACTIVITY             |                                                            |                                                           | -            |
|     |                                                                                                                                                                                                                                                                                                                                                                                                                                                                                                                               | -                        | 421                              |                                                        |                                           | IK SWITC | н <u>Е</u> ste                 | erline KORRY Ester   | line Technologies Korry<br>unentation Group 901 D<br>Seatt | r Electronics Co.<br>lexter Avenue North<br>ile, VA 90109 | n            |
|     |                                                                                                                                                                                                                                                                                                                                                                                                                                                                                                                               |                          |                                  | 2 PLACE 3 PLACE ANGLES                                 | CONTRACTOR                                |          | TITLE                          |                      | · · ·                                                      |                                                           | -            |
|     | <u>±.03</u> <u>±.005</u> <u>±</u> 2°                                                                                                                                                                                                                                                                                                                                                                                                                                                                                          |                          |                                  |                                                        |                                           |          |                                | SWITCH A             | SWITCH ASSEMBLY,                                           |                                                           |              |
|     |                                                                                                                                                                                                                                                                                                                                                                                                                                                                                                                               |                          |                                  | NATERIAL                                               | DRAWN BY                                  | vig      | (YR-HO-DD)<br>4-05-05          | LIGHTE               | ],427                                                      |                                                           | A            |
| A [ |                                                                                                                                                                                                                                                                                                                                                                                                                                                                                                                               |                          |                                  | <br>FINISH                                             | CHECKER<br>L.V.T. 7/29/<br>ORAWING APPROV |          | <u>BAKKER</u><br>GR) SIZE      | CAGE CODE DRAWING NO |                                                            | REV                                                       |              |
|     | D:\CARRIE\DS\427                                                                                                                                                                                                                                                                                                                                                                                                                                                                                                              |                          |                                  |                                                        | BRYAN BAKKE                               | r 8/3/94 |                                | 81590                | 17479                                                      | G                                                         |              |
|     | DATABASE AND USER<br>CAD INFORMATION                                                                                                                                                                                                                                                                                                                                                                                                                                                                                          | LAYOUT                   | NEXT ASSY USED ON<br>APPLICATION |                                                        | DESIGN APPROVA<br>SERGID V.               |          |                                | NONE UNIT WEIGHT     | SHEET                                                      | 1 OF 10                                                   | -            |
| +   |                                                                                                                                                                                                                                                                                                                                                                                                                                                                                                                               | I                        |                                  | <u>94-07-30 7/29/94 7/29/94</u>                        |                                           | 01 00 10 | ······                         |                      | <u>.</u>                                                   |                                                           | <b>-</b> I   |
|     | 4                                                                                                                                                                                                                                                                                                                                                                                                                                                                                                                             |                          | 3                                |                                                        | 2                                         |          |                                |                      | 1                                                          | E                                                         |              |