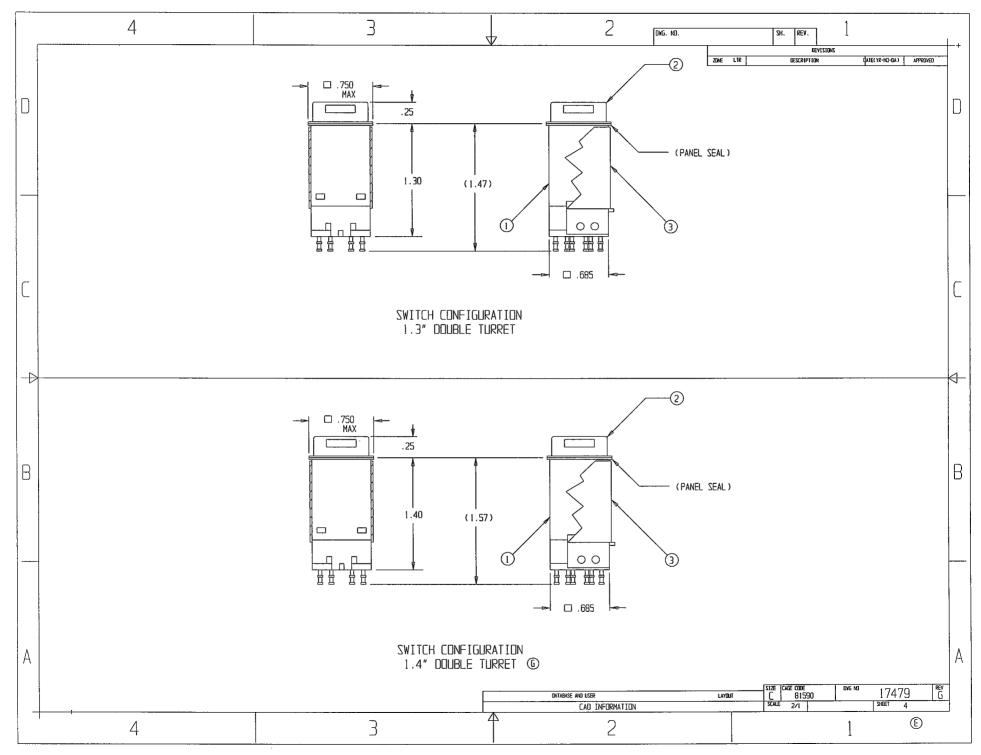

|     | 4                                                                                                                                                                                                                                                                                                                                                                                                                                                                                                                             |                          | 3                                |                                                        | 2                                         |          |                                |                      | 1                                                          |                                                           |              |
|-----|-------------------------------------------------------------------------------------------------------------------------------------------------------------------------------------------------------------------------------------------------------------------------------------------------------------------------------------------------------------------------------------------------------------------------------------------------------------------------------------------------------------------------------|--------------------------|----------------------------------|--------------------------------------------------------|-------------------------------------------|----------|--------------------------------|----------------------|------------------------------------------------------------|-----------------------------------------------------------|--------------|
|     |                                                                                                                                                                                                                                                                                                                                                                                                                                                                                                                               |                          |                                  | ¥                                                      |                                           |          |                                | REVISIONS            |                                                            |                                                           | <u>+</u> +   |
|     |                                                                                                                                                                                                                                                                                                                                                                                                                                                                                                                               |                          |                                  |                                                        | 20                                        |          |                                | ESCRIPTION           | DATE (YR-MD-DA)                                            | APPROVED                                                  | -            |
|     | <pre>(0) 1. LAMPS: INCANDESCENT, SUBMINIATURE, TI, SUB-MIDGET FLANGED BASE<br/>- MS3338-6839, AGED AND SELECTED PER KORRY DWG 000-040-159 (20 VDC).<br/>- OL 718AS15 (5 VDC)</pre>                                                                                                                                                                                                                                                                                                                                            |                          |                                  |                                                        |                                           | A        | REDRAWN WITH CH                | ANGE? PER            | CLA<br>95-10-18                                            | BAKKER                                                    |              |
|     |                                                                                                                                                                                                                                                                                                                                                                                                                                                                                                                               |                          |                                  |                                                        |                                           | B        |                                | IANGES PER           | CLA<br>95-10-31                                            | BAKKER                                                    |              |
|     | BASE ASSEMBLY TO BE PART MARKED WITH THE FOLLOWING INFORMATION AS SHOWN: (LOCATION OPTIONAL)     A) "TUP"     S) "KURRY"     C) SOURCE CODE     D) OATE CODE     D) OATE CODE     E) KURRY BASE ASSEMBLY PART NUMBER     F) KURRY SWITCH ASSEMBLY PART NUMBER (DMIT WHEN BASE IS DROBRED SEPARATELY)      CAP ASSEMBLY TO BE PART MARKED WITH THE FOLLOWING INFORMATION: (LOCATION OPTIONAL,     EXCEPT SHALL NOT BE VISIBLE WHEN INSTALLED IN BASE.)     (REFERENCE IO481 DRIENTATION)     A) KURRY CAP ASSEMBLY PART NUMBER |                          |                                  |                                                        |                                           | C        | REDRAWN WITH CH<br>KCR# 75442. | IANGES PER           | S.H.<br>50/09/09                                           | BAKKER                                                    |              |
|     |                                                                                                                                                                                                                                                                                                                                                                                                                                                                                                                               |                          |                                  |                                                        |                                           | 0        | REDRAWN WITH CH<br>KCR# 79635. | IANGES PER           | CLA<br>98-01-21                                            | S. HANSEN<br>82/10/80                                     |              |
|     |                                                                                                                                                                                                                                                                                                                                                                                                                                                                                                                               |                          |                                  |                                                        |                                           | £        | REDRAWN WITH CH<br>ECO# 84393. | IANGES PER           | CLA<br>99-11-01                                            | S. HANSEN<br>99-11-01                                     |              |
|     |                                                                                                                                                                                                                                                                                                                                                                                                                                                                                                                               |                          |                                  |                                                        |                                           | F        | REDRAWN WITH CH<br>ECO# 85407. | IANGES PER           | CLA<br>00-01-27                                            | S. HANSEN<br>00-02-02                                     |              |
|     | 8) KURRY<br>8) KURRY<br>C) SDURCE CODE<br>D) DATE CODE                                                                                                                                                                                                                                                                                                                                                                                                                                                                        |                          |                                  |                                                        |                                           | G        | REDRAWN WITH CH<br>ECD# 97677  | IANGES PER           | CLA<br>06-04-25                                            | CQ                                                        | the state    |
|     | <ul> <li>4. SWITCH ACTION:</li> <li>A) ALTERNATE: WHEN ACTUATED BY DEPRESS</li> </ul>                                                                                                                                                                                                                                                                                                                                                                                                                                         | ING CAP, SWITCH CONTACTS | ARE MAINTAINED UNTIL             |                                                        |                                           |          |                                |                      |                                                            |                                                           |              |
|     | ACTUATED AGAIN.<br>B) NOMENTARY: WHEN ACTUATED BY DEPRESSING CAP, SWITCH CONTACTS ARE MAINTAINED UNTIL<br>C AP IS DEFINATION FOR THE CASE OF THE CONTACTS ARE MAINTAINED UNTIL<br>C AP IS DEFINATION FOR THE CASE OF THE CONTACTS ARE MAINTAINED UNTIL                                                                                                                                                                                                                                                                        |                          |                                  |                                                        |                                           |          |                                |                      |                                                            |                                                           |              |
|     | CAP IS RELEASED.<br>C) INDICATOR: NO SWITCHING CONFIGURATION.                                                                                                                                                                                                                                                                                                                                                                                                                                                                 |                          |                                  |                                                        |                                           |          |                                | FOR ONLINE           |                                                            |                                                           |              |
|     |                                                                                                                                                                                                                                                                                                                                                                                                                                                                                                                               |                          |                                  |                                                        |                                           |          |                                |                      |                                                            |                                                           |              |
|     | 5. SUBMINIATURE SWITCH CONTACT MATERIAL /<br>A) GOLO, I AMPERE AT 28 VOLTS DC (RESI<br>B) SILVER, 7 AMPERES AT 28 VOLTS DC (R                                                                                                                                                                                                                                                                                                                                                                                                 | STIVE LOAD)              |                                  |                                                        |                                           |          |                                | CHECK REVISION       | IF PRINTED                                                 |                                                           | $\mathbf{A}$ |
|     | D 6. CHARACTER TYPE:<br>- GORTON CONDENSED                                                                                                                                                                                                                                                                                                                                                                                                                                                                                    |                          |                                  |                                                        |                                           |          |                                |                      |                                                            |                                                           | 7 DRAWING    |
|     | MOUNTING LUG LOCATION SHOWN FOR REFERENCE.                                                                                                                                                                                                                                                                                                                                                                                                                                                                                    |                          |                                  |                                                        |                                           |          |                                |                      |                                                            |                                                           |              |
|     | 8. NOUNTING ASSEMBLY, WHEN ORDERED SEPARATELY, SHALL BE BAGGED AND TAGGED<br>WITH THE FOLLDWING INFORMATION:<br>A) KORRY PART NUMBER                                                                                                                                                                                                                                                                                                                                                                                          |                          |                                  |                                                        |                                           |          |                                |                      |                                                            |                                                           |              |
| B   | NOTICE: This document contains technical data subject to U.S. export controls. Based on jurisdictional analysis and                                                                                                                                                                                                                                                                                                                                                                                                           |                          |                                  |                                                        |                                           |          |                                |                      |                                                            |                                                           |              |
|     | classification/category analysis CAT-427-428                                                                                                                                                                                                                                                                                                                                                                                                                                                                                  |                          |                                  |                                                        |                                           |          |                                |                      |                                                            |                                                           |              |
|     | This technical data is:       This technical data defines or pertains to a product that is:         Subject to:       EAR       ECCN       EAR99       Subject to:       EAR       EAR99                                                                                                                                                                                                                                                                                                                                      |                          |                                  |                                                        |                                           |          |                                |                      |                                                            |                                                           |              |
|     | This analysis is provided to assist recipients of this document in compliance with U.S. Export Laws and Regulations.                                                                                                                                                                                                                                                                                                                                                                                                          |                          |                                  |                                                        |                                           |          |                                |                      |                                                            |                                                           | SH           |
|     |                                                                                                                                                                                                                                                                                                                                                                                                                                                                                                                               |                          |                                  |                                                        |                                           |          |                                |                      |                                                            |                                                           | _            |
|     |                                                                                                                                                                                                                                                                                                                                                                                                                                                                                                                               |                          | לבב לבט                          | ARATE PARTS LIST                                       | REV STATUS<br>DF SHEETS                   | REV      |                                |                      | E 10                                                       |                                                           | -            |
|     |                                                                                                                                                                                                                                                                                                                                                                                                                                                                                                                               | Г                        | PMIC 427                         | UNLESS OTHERVISE SPECIFIED<br>OIMENSIONS ARE IN INCHES | CONTRACT NUMBER                           |          | DESIGN                         | ACTIVITY             |                                                            |                                                           | -            |
|     |                                                                                                                                                                                                                                                                                                                                                                                                                                                                                                                               | -                        | 421                              |                                                        |                                           | IK SWITC | н <u>Е</u> ste                 | erline KORRY Ester   | line Technologies Korry<br>unentation Group 901 D<br>Seatt | r Electronics Co.<br>lexter Avenue North<br>ile, VA 90109 | n            |
|     |                                                                                                                                                                                                                                                                                                                                                                                                                                                                                                                               |                          |                                  | 2 PLACE 3 PLACE ANGLES                                 | CONTRACTOR                                |          | TITLE                          |                      | · · ·                                                      |                                                           | -            |
|     | <u>±.03</u> <u>±.005</u> <u>±</u> 2°                                                                                                                                                                                                                                                                                                                                                                                                                                                                                          |                          |                                  |                                                        |                                           |          |                                | SWITCH A             | SWITCH ASSEMBLY,                                           |                                                           |              |
|     |                                                                                                                                                                                                                                                                                                                                                                                                                                                                                                                               |                          |                                  | NATERIAL                                               | DRAWN BY                                  | vig      | (YR-HO-DD)<br>4-05-05          | LIGHTE               | ],427                                                      |                                                           | A            |
| A [ |                                                                                                                                                                                                                                                                                                                                                                                                                                                                                                                               |                          |                                  | <br>FINISH                                             | CHECKER<br>L.V.T. 7/29/<br>ORAWING APPROV |          | <u>BAKKER</u><br>GR) SIZE      | CAGE CODE DRAWING NO |                                                            | REV                                                       |              |
|     | D:\CARRIE\DS\427                                                                                                                                                                                                                                                                                                                                                                                                                                                                                                              |                          |                                  |                                                        | BRYAN BAKKE                               | r 8/3/94 |                                | 81590                | 17479                                                      | G                                                         |              |
|     | DATABASE AND USER<br>CAD INFORMATION                                                                                                                                                                                                                                                                                                                                                                                                                                                                                          | LAYOUT                   | NEXT ASSY USED ON<br>APPLICATION |                                                        | DESIGN APPROVA<br>SERGID V.               |          |                                | NONE UNIT WEIGHT     | SHEET                                                      | 1 OF 10                                                   | -            |
| +   |                                                                                                                                                                                                                                                                                                                                                                                                                                                                                                                               | I                        |                                  | <u>94-07-30 7/29/94 7/29/94</u>                        |                                           | 01 00 10 | ······                         |                      | <u>.</u>                                                   |                                                           | <b>-</b> I   |
|     | 4                                                                                                                                                                                                                                                                                                                                                                                                                                                                                                                             |                          | 3                                |                                                        | 2                                         |          |                                |                      | 1                                                          | E                                                         |              |