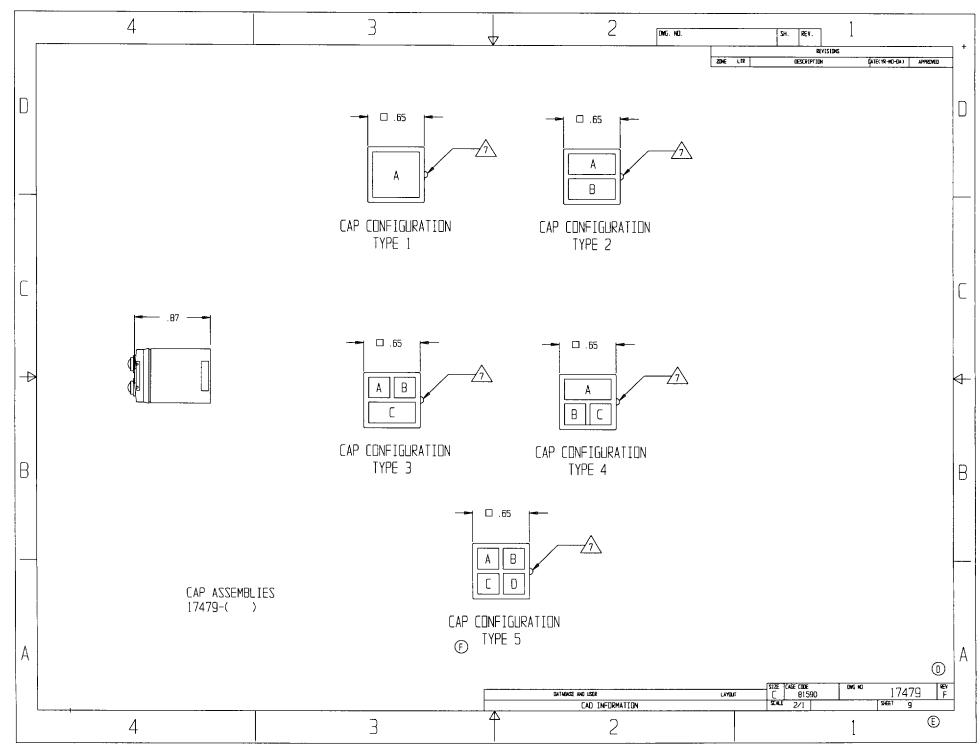

|     | 4                                                                                                                                                                                                                                                                                                                                                                                                                                                                                                                             |                          | 3                                |                                                        | 2                                         |          |                                |                      | 1                                                          |                                                           |              |
|-----|-------------------------------------------------------------------------------------------------------------------------------------------------------------------------------------------------------------------------------------------------------------------------------------------------------------------------------------------------------------------------------------------------------------------------------------------------------------------------------------------------------------------------------|--------------------------|----------------------------------|--------------------------------------------------------|-------------------------------------------|----------|--------------------------------|----------------------|------------------------------------------------------------|-----------------------------------------------------------|--------------|
|     |                                                                                                                                                                                                                                                                                                                                                                                                                                                                                                                               |                          |                                  | ¥                                                      |                                           |          |                                | REVISIONS            |                                                            |                                                           | <u>+</u> +   |
|     |                                                                                                                                                                                                                                                                                                                                                                                                                                                                                                                               |                          |                                  |                                                        | 20                                        |          |                                | ESCRIPTION           | DATE (YR-MD-DA)                                            | APPROVED                                                  | -            |
|     | <pre>(0) 1. LAMPS: INCANDESCENT, SUBMINIATURE, TI, SUB-MIDGET FLANGED BASE<br/>- MS3338-6839, AGED AND SELECTED PER KORRY DWG 000-040-159 (20 VDC).<br/>- OL 718AS15 (5 VDC)</pre>                                                                                                                                                                                                                                                                                                                                            |                          |                                  |                                                        |                                           | A        | REDRAWN WITH CH                | ANGE? PER            | CLA<br>95-10-18                                            | BAKKER                                                    |              |
|     |                                                                                                                                                                                                                                                                                                                                                                                                                                                                                                                               |                          |                                  |                                                        |                                           | B        |                                | IANGES PER           | CLA<br>95-10-31                                            | BAKKER                                                    |              |
|     | BASE ASSEMBLY TO BE PART MARKED WITH THE FOLLOWING INFORMATION AS SHOWN: (LOCATION OPTIONAL)     A) "TUP"     S) "KURRY"     C) SOURCE CODE     D) OATE CODE     D) OATE CODE     E) KURRY BASE ASSEMBLY PART NUMBER     F) KURRY SWITCH ASSEMBLY PART NUMBER (DMIT WHEN BASE IS DROBRED SEPARATELY)      CAP ASSEMBLY TO BE PART MARKED WITH THE FOLLOWING INFORMATION: (LOCATION OPTIONAL,     EXCEPT SHALL NOT BE VISIBLE WHEN INSTALLED IN BASE.)     (REFERENCE IO481 DRIENTATION)     A) KURRY CAP ASSEMBLY PART NUMBER |                          |                                  |                                                        |                                           | C        | REDRAWN WITH CH<br>KCR# 75442. | IANGES PER           | S.H.<br>50/09/09                                           | BAKKER                                                    |              |
|     |                                                                                                                                                                                                                                                                                                                                                                                                                                                                                                                               |                          |                                  |                                                        |                                           | 0        | REDRAWN WITH CH<br>KCR# 79635. | IANGES PER           | CLA<br>98-01-21                                            | S. HANSEN<br>82/10/80                                     |              |
|     |                                                                                                                                                                                                                                                                                                                                                                                                                                                                                                                               |                          |                                  |                                                        |                                           | £        | REDRAWN WITH CH<br>ECO# 84393. | IANGES PER           | CLA<br>99-11-01                                            | S. HANSEN<br>99-11-01                                     |              |
|     |                                                                                                                                                                                                                                                                                                                                                                                                                                                                                                                               |                          |                                  |                                                        |                                           | F        | REDRAWN WITH CH<br>ECO# 85407. | IANGES PER           | CLA<br>00-01-27                                            | S. HANSEN<br>00-02-02                                     |              |
|     | 8) KURRY<br>8) KURRY<br>C) SDURCE CODE<br>D) DATE CODE                                                                                                                                                                                                                                                                                                                                                                                                                                                                        |                          |                                  |                                                        |                                           | G        | REDRAWN WITH CH<br>ECD# 97677  | IANGES PER           | CLA<br>06-04-25                                            | CQ                                                        | the state    |
|     | <ul> <li>4. SWITCH ACTION:</li> <li>A) ALTERNATE: WHEN ACTUATED BY DEPRESS</li> </ul>                                                                                                                                                                                                                                                                                                                                                                                                                                         | ING CAP, SWITCH CONTACTS | ARE MAINTAINED UNTIL             |                                                        |                                           |          |                                |                      |                                                            |                                                           |              |
|     | ACTUATED AGAIN.<br>B) NOMENTARY: WHEN ACTUATED BY DEPRESSING CAP, SWITCH CONTACTS ARE MAINTAINED UNTIL<br>C AP IS DEFINATION FOR THE CASE OF THE CONTACTS ARE MAINTAINED UNTIL<br>C AP IS DEFINATION FOR THE CASE OF THE CONTACTS ARE MAINTAINED UNTIL                                                                                                                                                                                                                                                                        |                          |                                  |                                                        |                                           |          |                                |                      |                                                            |                                                           |              |
|     | CAP IS RELEASED.<br>C) INDICATOR: NO SWITCHING CONFIGURATION.                                                                                                                                                                                                                                                                                                                                                                                                                                                                 |                          |                                  |                                                        |                                           |          |                                | FOR ONLINE           |                                                            |                                                           |              |
|     |                                                                                                                                                                                                                                                                                                                                                                                                                                                                                                                               |                          |                                  |                                                        |                                           |          |                                |                      |                                                            |                                                           |              |
|     | 5. SUBMINIATURE SWITCH CONTACT MATERIAL /<br>A) GOLO, I AMPERE AT 28 VOLTS DC (RESI<br>B) SILVER, 7 AMPERES AT 28 VOLTS DC (R                                                                                                                                                                                                                                                                                                                                                                                                 | STIVE LOAD)              |                                  |                                                        |                                           |          |                                | CHECK REVISION       | IF PRINTED                                                 |                                                           | $\mathbf{A}$ |
|     | D 6. CHARACTER TYPE:<br>- GORTON CONDENSED                                                                                                                                                                                                                                                                                                                                                                                                                                                                                    |                          |                                  |                                                        |                                           |          |                                |                      |                                                            |                                                           | 7 DRAWING    |
|     | MOUNTING LUG LOCATION SHOWN FOR REFERENCE.                                                                                                                                                                                                                                                                                                                                                                                                                                                                                    |                          |                                  |                                                        |                                           |          |                                |                      |                                                            |                                                           |              |
|     | 8. NOUNTING ASSEMBLY, WHEN ORDERED SEPARATELY, SHALL BE BAGGED AND TAGGED<br>WITH THE FOLLDWING INFORMATION:<br>A) KORRY PART NUMBER                                                                                                                                                                                                                                                                                                                                                                                          |                          |                                  |                                                        |                                           |          |                                |                      |                                                            |                                                           |              |
| B   | NOTICE: This document contains technical data subject to U.S. export controls. Based on jurisdictional analysis and                                                                                                                                                                                                                                                                                                                                                                                                           |                          |                                  |                                                        |                                           |          |                                |                      |                                                            |                                                           |              |
|     | classification/category analysis CAT-427-428                                                                                                                                                                                                                                                                                                                                                                                                                                                                                  |                          |                                  |                                                        |                                           |          |                                |                      |                                                            |                                                           |              |
|     | This technical data is:       This technical data defines or pertains to a product that is:         Subject to:       EAR       ECCN       EAR99       Subject to:       EAR       EAR99                                                                                                                                                                                                                                                                                                                                      |                          |                                  |                                                        |                                           |          |                                |                      |                                                            |                                                           |              |
|     | This analysis is provided to assist recipients of this document in compliance with U.S. Export Laws and Regulations.                                                                                                                                                                                                                                                                                                                                                                                                          |                          |                                  |                                                        |                                           |          |                                |                      |                                                            |                                                           | SH           |
|     |                                                                                                                                                                                                                                                                                                                                                                                                                                                                                                                               |                          |                                  |                                                        |                                           |          |                                |                      |                                                            |                                                           | _            |
|     |                                                                                                                                                                                                                                                                                                                                                                                                                                                                                                                               |                          | לבב לבט                          | ARATE PARTS LIST                                       | REV STATUS<br>DF SHEETS                   | REV      |                                |                      | E 10                                                       |                                                           | -            |
|     |                                                                                                                                                                                                                                                                                                                                                                                                                                                                                                                               | Г                        | PMIC 427                         | UNLESS OTHERVISE SPECIFIED<br>OIMENSIONS ARE IN INCHES | CONTRACT NUMBER                           |          | DESIGN                         | ACTIVITY             |                                                            |                                                           | -            |
|     |                                                                                                                                                                                                                                                                                                                                                                                                                                                                                                                               | -                        | 421                              |                                                        |                                           | IK SWITC | н <u>Е</u> ste                 | erline KORRY Ester   | line Technologies Korry<br>unentation Group 901 D<br>Seatt | r Electronics Co.<br>lexter Avenue North<br>ile, VA 90109 | n            |
|     |                                                                                                                                                                                                                                                                                                                                                                                                                                                                                                                               |                          |                                  | 2 PLACE 3 PLACE ANGLES                                 | CONTRACTOR                                |          | TITLE                          |                      | · · ·                                                      |                                                           | -            |
|     | <u>±.03</u> <u>±.005</u> <u>±</u> 2°                                                                                                                                                                                                                                                                                                                                                                                                                                                                                          |                          |                                  |                                                        |                                           |          |                                | SWITCH A             | SWITCH ASSEMBLY,                                           |                                                           |              |
|     |                                                                                                                                                                                                                                                                                                                                                                                                                                                                                                                               |                          |                                  | NATERIAL                                               | DRAWN BY                                  | vig      | (YR-HO-DD)<br>4-05-05          | LIGHTE               | ],427                                                      |                                                           | A            |
| A [ |                                                                                                                                                                                                                                                                                                                                                                                                                                                                                                                               |                          |                                  | <br>FINISH                                             | CHECKER<br>L.V.T. 7/29/<br>ORAWING APPROV |          | <u>BAKKER</u><br>GR) SIZE      | CAGE CODE DRAWING NO |                                                            | REV                                                       |              |
|     | D:\CARRIE\DS\427                                                                                                                                                                                                                                                                                                                                                                                                                                                                                                              |                          |                                  |                                                        | BRYAN BAKKE                               | r 8/3/94 |                                | 81590                | 17479                                                      | G                                                         |              |
|     | DATABASE AND USER<br>CAD INFORMATION                                                                                                                                                                                                                                                                                                                                                                                                                                                                                          | LAYOUT                   | NEXT ASSY USED ON<br>APPLICATION |                                                        | DESIGN APPROVA<br>SERGID V.               |          |                                | NONE UNIT WEIGHT     | SHEET                                                      | 1 OF 10                                                   | -            |
| +   |                                                                                                                                                                                                                                                                                                                                                                                                                                                                                                                               | I                        |                                  | <u>94-07-30 7/29/94 7/29/94</u>                        |                                           | 01 00 10 | ······                         |                      | <u>.</u>                                                   |                                                           | <b>-</b> I   |
|     | 4                                                                                                                                                                                                                                                                                                                                                                                                                                                                                                                             |                          | 3                                |                                                        | 2                                         |          |                                |                      | 1                                                          | E                                                         |              |