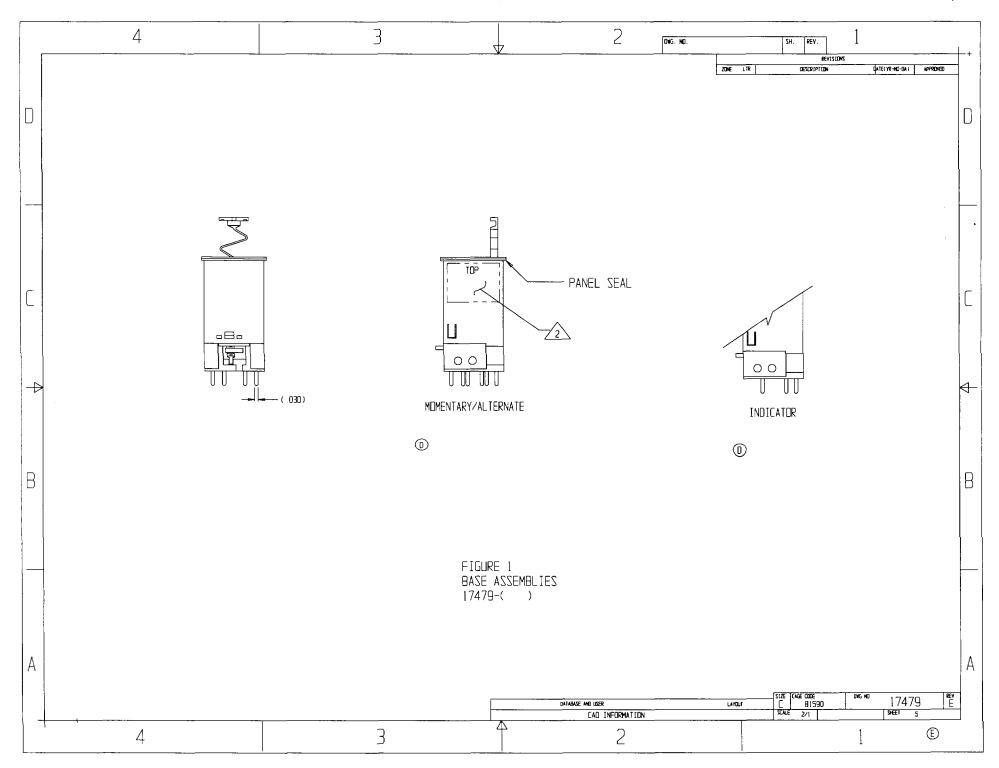

|     | 4                                                                                                                                                                                                                                                                                                                                                                                                                                                                                                                             |                          | 3                                |                                                        | 2                                         |          |                                |                      | 1                                                          |                                                           |              |
|-----|-------------------------------------------------------------------------------------------------------------------------------------------------------------------------------------------------------------------------------------------------------------------------------------------------------------------------------------------------------------------------------------------------------------------------------------------------------------------------------------------------------------------------------|--------------------------|----------------------------------|--------------------------------------------------------|-------------------------------------------|----------|--------------------------------|----------------------|------------------------------------------------------------|-----------------------------------------------------------|--------------|
|     |                                                                                                                                                                                                                                                                                                                                                                                                                                                                                                                               |                          |                                  | ¥                                                      |                                           |          |                                | REVISIONS            |                                                            |                                                           | <u>+</u> +   |
|     |                                                                                                                                                                                                                                                                                                                                                                                                                                                                                                                               |                          |                                  |                                                        | 20                                        |          |                                | ESCRIPTION           | DATE (YR-MD-DA)                                            | APPROVED                                                  | -            |
|     | <pre>(0) 1. LAMPS: INCANDESCENT, SUBMINIATURE, TI, SUB-MIDGET FLANGED BASE<br/>- MS3338-6839, AGED AND SELECTED PER KORRY DWG 000-040-159 (20 VDC).<br/>- OL 718AS15 (5 VDC)</pre>                                                                                                                                                                                                                                                                                                                                            |                          |                                  |                                                        |                                           | A        | REDRAWN WITH CH                | ANGE? PER            | CLA<br>95-10-18                                            | BAKKER                                                    |              |
|     |                                                                                                                                                                                                                                                                                                                                                                                                                                                                                                                               |                          |                                  |                                                        |                                           | B        |                                | IANGES PER           | CLA<br>95-10-31                                            | BAKKER                                                    |              |
|     | BASE ASSEMBLY TO BE PART MARKED WITH THE FOLLOWING INFORMATION AS SHOWN: (LOCATION OPTIONAL)     A) "TUP"     S) "KURRY"     C) SOURCE CODE     D) OATE CODE     D) OATE CODE     E) KURRY BASE ASSEMBLY PART NUMBER     F) KURRY SWITCH ASSEMBLY PART NUMBER (DMIT WHEN BASE IS DROBRED SEPARATELY)      CAP ASSEMBLY TO BE PART MARKED WITH THE FOLLOWING INFORMATION: (LOCATION OPTIONAL,     EXCEPT SHALL NOT BE VISIBLE WHEN INSTALLED IN BASE.)     (REFERENCE IO481 DRIENTATION)     A) KURRY CAP ASSEMBLY PART NUMBER |                          |                                  |                                                        |                                           | C        | REDRAWN WITH CH<br>KCR# 75442. | IANGES PER           | S.H.<br>50/09/09                                           | BAKKER                                                    |              |
|     |                                                                                                                                                                                                                                                                                                                                                                                                                                                                                                                               |                          |                                  |                                                        |                                           | 0        | REDRAWN WITH CH<br>KCR# 79635. | IANGES PER           | CLA<br>98-01-21                                            | S. HANSEN<br>82/10/80                                     |              |
|     |                                                                                                                                                                                                                                                                                                                                                                                                                                                                                                                               |                          |                                  |                                                        |                                           | £        | REDRAWN WITH CH<br>ECO# 84393. | IANGES PER           | CLA<br>99-11-01                                            | S. HANSEN<br>99-11-01                                     |              |
|     |                                                                                                                                                                                                                                                                                                                                                                                                                                                                                                                               |                          |                                  |                                                        |                                           | F        | REDRAWN WITH CH<br>ECO# 85407. | IANGES PER           | CLA<br>00-01-27                                            | S. HANSEN<br>00-02-02                                     |              |
|     | 8) KURRY<br>8) KURRY<br>C) SDURCE CODE<br>D) DATE CODE                                                                                                                                                                                                                                                                                                                                                                                                                                                                        |                          |                                  |                                                        |                                           | G        | REDRAWN WITH CH<br>ECD# 97677  | IANGES PER           | CLA<br>06-04-25                                            | CQ                                                        | the state    |
|     | <ul> <li>4. SWITCH ACTION:</li> <li>A) ALTERNATE: WHEN ACTUATED BY DEPRESS</li> </ul>                                                                                                                                                                                                                                                                                                                                                                                                                                         | ING CAP, SWITCH CONTACTS | ARE MAINTAINED UNTIL             |                                                        |                                           |          |                                |                      |                                                            |                                                           |              |
|     | ACTUATED AGAIN.<br>B) NOMENTARY: WHEN ACTUATED BY DEPRESSING CAP, SWITCH CONTACTS ARE MAINTAINED UNTIL<br>C AP IS DEFINATION FOR THE CASE OF THE CONTACTS ARE MAINTAINED UNTIL<br>C AP IS DEFINATION FOR THE CASE OF THE CONTACTS ARE MAINTAINED UNTIL                                                                                                                                                                                                                                                                        |                          |                                  |                                                        |                                           |          |                                |                      |                                                            |                                                           |              |
|     | CAP IS RELEASED.<br>C) INDICATOR: NO SWITCHING CONFIGURATION.                                                                                                                                                                                                                                                                                                                                                                                                                                                                 |                          |                                  |                                                        |                                           |          |                                | FOR ONLINE           |                                                            |                                                           |              |
|     |                                                                                                                                                                                                                                                                                                                                                                                                                                                                                                                               |                          |                                  |                                                        |                                           |          |                                |                      |                                                            |                                                           |              |
|     | 5. SUBMINIATURE SWITCH CONTACT MATERIAL /<br>A) GOLO, I AMPERE AT 28 VOLTS DC (RESI<br>B) SILVER, 7 AMPERES AT 28 VOLTS DC (R                                                                                                                                                                                                                                                                                                                                                                                                 | STIVE LOAD)              |                                  |                                                        |                                           |          |                                | CHECK REVISION       | IF PRINTED                                                 |                                                           | $\mathbf{A}$ |
|     | D 6. CHARACTER TYPE:<br>- GORTON CONDENSED                                                                                                                                                                                                                                                                                                                                                                                                                                                                                    |                          |                                  |                                                        |                                           |          |                                |                      |                                                            |                                                           | 7 DRAWING    |
|     | MOUNTING LUG LOCATION SHOWN FOR REFERENCE.                                                                                                                                                                                                                                                                                                                                                                                                                                                                                    |                          |                                  |                                                        |                                           |          |                                |                      |                                                            |                                                           |              |
|     | 8. NOUNTING ASSEMBLY, WHEN ORDERED SEPARATELY, SHALL BE BAGGED AND TAGGED<br>WITH THE FOLLDWING INFORMATION:<br>A) KORRY PART NUMBER                                                                                                                                                                                                                                                                                                                                                                                          |                          |                                  |                                                        |                                           |          |                                |                      |                                                            |                                                           |              |
| B   | NOTICE: This document contains technical data subject to U.S. export controls. Based on jurisdictional analysis and                                                                                                                                                                                                                                                                                                                                                                                                           |                          |                                  |                                                        |                                           |          |                                |                      |                                                            |                                                           |              |
|     | classification/category analysis CAT-427-428                                                                                                                                                                                                                                                                                                                                                                                                                                                                                  |                          |                                  |                                                        |                                           |          |                                |                      |                                                            |                                                           |              |
|     | This technical data is:       This technical data defines or pertains to a product that is:         Subject to:       EAR       ECCN       EAR99       Subject to:       EAR       EAR99                                                                                                                                                                                                                                                                                                                                      |                          |                                  |                                                        |                                           |          |                                |                      |                                                            |                                                           |              |
|     | This analysis is provided to assist recipients of this document in compliance with U.S. Export Laws and Regulations.                                                                                                                                                                                                                                                                                                                                                                                                          |                          |                                  |                                                        |                                           |          |                                |                      |                                                            |                                                           | SH           |
|     |                                                                                                                                                                                                                                                                                                                                                                                                                                                                                                                               |                          |                                  |                                                        |                                           |          |                                |                      |                                                            |                                                           | _            |
|     |                                                                                                                                                                                                                                                                                                                                                                                                                                                                                                                               |                          | לבב לבט                          | ARATE PARTS LIST                                       | REV STATUS<br>DF SHEETS                   | REV      |                                |                      | E 10                                                       |                                                           | -            |
|     |                                                                                                                                                                                                                                                                                                                                                                                                                                                                                                                               | Г                        | PMIC 427                         | UNLESS OTHERVISE SPECIFIED<br>OIMENSIONS ARE IN INCHES | CONTRACT NUMBER                           |          | DESIGN                         | ACTIVITY             |                                                            |                                                           | -            |
|     |                                                                                                                                                                                                                                                                                                                                                                                                                                                                                                                               | -                        | 421                              |                                                        |                                           | IK SWITC | н <u>Е</u> ste                 | erline KORRY Ester   | line Technologies Korry<br>unentation Group 901 D<br>Seatt | r Electronics Co.<br>lexter Avenue North<br>ile, VA 90109 | n            |
|     |                                                                                                                                                                                                                                                                                                                                                                                                                                                                                                                               |                          |                                  | 2 PLACE 3 PLACE ANGLES                                 | CONTRACTOR                                |          | TITLE                          |                      | · · ·                                                      |                                                           | -            |
|     | <u>±.03</u> <u>±.005</u> <u>±</u> 2°                                                                                                                                                                                                                                                                                                                                                                                                                                                                                          |                          |                                  |                                                        |                                           |          |                                | SWITCH A             | SWITCH ASSEMBLY,                                           |                                                           |              |
|     |                                                                                                                                                                                                                                                                                                                                                                                                                                                                                                                               |                          |                                  | NATERIAL                                               | DRAWN BY                                  | vig      | (YR-HO-DD)<br>4-05-05          | LIGHTE               | ],427                                                      |                                                           | A            |
| A [ |                                                                                                                                                                                                                                                                                                                                                                                                                                                                                                                               |                          |                                  | <br>FINISH                                             | CHECKER<br>L.V.T. 7/29/<br>ORAWING APPROV |          | <u>BAKKER</u><br>GR) SIZE      | CAGE CODE DRAWING NO |                                                            | REV                                                       |              |
|     | D:\CARRIE\DS\427                                                                                                                                                                                                                                                                                                                                                                                                                                                                                                              |                          |                                  |                                                        | BRYAN BAKKE                               | r 8/3/94 |                                | 81590                | 17479                                                      | G                                                         |              |
|     | DATABASE AND USER<br>CAD INFORMATION                                                                                                                                                                                                                                                                                                                                                                                                                                                                                          | LAYOUT                   | NEXT ASSY USED ON<br>APPLICATION |                                                        | DESIGN APPROVA<br>SERGID V.               |          |                                | NONE UNIT WEIGHT     | SHEET                                                      | 1 OF 10                                                   | -            |
| +   |                                                                                                                                                                                                                                                                                                                                                                                                                                                                                                                               | I                        |                                  | <u>94-07-30 7/29/94 7/29/94</u>                        |                                           | 01 00 10 | ······                         |                      | <u>.</u>                                                   |                                                           | <b>-</b> I   |
|     | 4                                                                                                                                                                                                                                                                                                                                                                                                                                                                                                                             |                          | 3                                |                                                        | 2                                         |          |                                |                      | 1                                                          | E                                                         |              |