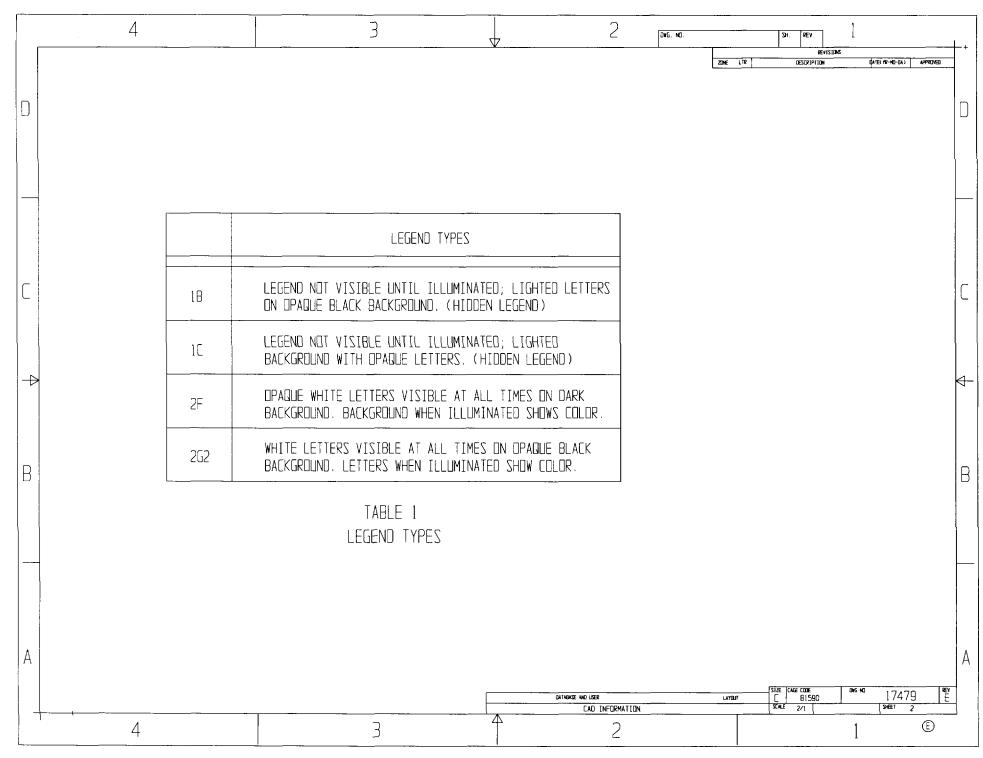

|     | 4                                                                                                                                                                                                                                                                                                                                                                                                                                                                                                                             |                          | 3                                |                                                        | 2                                         |          |                                |                      | 1                                                          |                                                           |              |
|-----|-------------------------------------------------------------------------------------------------------------------------------------------------------------------------------------------------------------------------------------------------------------------------------------------------------------------------------------------------------------------------------------------------------------------------------------------------------------------------------------------------------------------------------|--------------------------|----------------------------------|--------------------------------------------------------|-------------------------------------------|----------|--------------------------------|----------------------|------------------------------------------------------------|-----------------------------------------------------------|--------------|
|     |                                                                                                                                                                                                                                                                                                                                                                                                                                                                                                                               |                          |                                  | ¥                                                      |                                           |          |                                | REVISIONS            |                                                            |                                                           | <u>+</u> +   |
|     |                                                                                                                                                                                                                                                                                                                                                                                                                                                                                                                               |                          |                                  |                                                        | 20                                        |          |                                | ESCRIPTION           | DATE (YR-MD-DA)                                            | APPROVED                                                  | -            |
|     | <pre>(0) 1. LAMPS: INCANDESCENT, SUBMINIATURE, TI, SUB-MIDGET FLANGED BASE<br/>- MS3338-6839, AGED AND SELECTED PER KORRY DWG 000-040-159 (20 VDC).<br/>- OL 718AS15 (5 VDC)</pre>                                                                                                                                                                                                                                                                                                                                            |                          |                                  |                                                        |                                           | A        | REDRAWN WITH CH                | ANGE? PER            | CLA<br>95-10-18                                            | BAKKER                                                    |              |
|     |                                                                                                                                                                                                                                                                                                                                                                                                                                                                                                                               |                          |                                  |                                                        |                                           | B        |                                | IANGES PER           | CLA<br>95-10-31                                            | BAKKER                                                    |              |
|     | BASE ASSEMBLY TO BE PART MARKED WITH THE FOLLOWING INFORMATION AS SHOWN: (LOCATION OPTIONAL)     A) "TUP"     S) "KURRY"     C) SOURCE CODE     D) OATE CODE     D) OATE CODE     E) KURRY BASE ASSEMBLY PART NUMBER     F) KURRY SWITCH ASSEMBLY PART NUMBER (DMIT WHEN BASE IS DROBRED SEPARATELY)      CAP ASSEMBLY TO BE PART MARKED WITH THE FOLLOWING INFORMATION: (LOCATION OPTIONAL,     EXCEPT SHALL NOT BE VISIBLE WHEN INSTALLED IN BASE.)     (REFERENCE IO481 DRIENTATION)     A) KURRY CAP ASSEMBLY PART NUMBER |                          |                                  |                                                        |                                           | C        | REDRAWN WITH CH<br>KCR# 75442. | IANGES PER           | S.H.<br>50/09/09                                           | BAKKER                                                    |              |
|     |                                                                                                                                                                                                                                                                                                                                                                                                                                                                                                                               |                          |                                  |                                                        |                                           | 0        | REDRAWN WITH CH<br>KCR# 79635. | IANGES PER           | CLA<br>98-01-21                                            | S. HANSEN<br>82/10/80                                     |              |
|     |                                                                                                                                                                                                                                                                                                                                                                                                                                                                                                                               |                          |                                  |                                                        |                                           | £        | REDRAWN WITH CH<br>ECO# 84393. | IANGES PER           | CLA<br>99-11-01                                            | S. HANSEN<br>99-11-01                                     |              |
|     |                                                                                                                                                                                                                                                                                                                                                                                                                                                                                                                               |                          |                                  |                                                        |                                           | F        | REDRAWN WITH CH<br>ECO# 85407. | IANGES PER           | CLA<br>00-01-27                                            | S. HANSEN<br>00-02-02                                     |              |
|     | 8) KURRY<br>8) KURRY<br>C) SDURCE CODE<br>D) DATE CODE                                                                                                                                                                                                                                                                                                                                                                                                                                                                        |                          |                                  |                                                        |                                           | G        | REDRAWN WITH CH<br>ECD# 97677  | IANGES PER           | CLA<br>06-04-25                                            | CQ                                                        | the state    |
|     | <ul> <li>4. SWITCH ACTION:</li> <li>A) ALTERNATE: WHEN ACTUATED BY DEPRESS</li> </ul>                                                                                                                                                                                                                                                                                                                                                                                                                                         | ING CAP, SWITCH CONTACTS | ARE MAINTAINED UNTIL             |                                                        |                                           |          |                                |                      |                                                            |                                                           |              |
|     | ACTUATED AGAIN.<br>B) NOMENTARY: WHEN ACTUATED BY DEPRESSING CAP, SWITCH CONTACTS ARE MAINTAINED UNTIL<br>C AP IS DEFINATION FOR THE CASE OF THE CONTACTS ARE MAINTAINED UNTIL<br>C AP IS DEFINATION FOR THE CASE OF THE CONTACTS ARE MAINTAINED UNTIL                                                                                                                                                                                                                                                                        |                          |                                  |                                                        |                                           |          |                                |                      |                                                            |                                                           |              |
|     | CAP IS RELEASED.<br>C) INDICATOR: NO SWITCHING CONFIGURATION.                                                                                                                                                                                                                                                                                                                                                                                                                                                                 |                          |                                  |                                                        |                                           |          |                                | FOR ONLINE           |                                                            |                                                           |              |
|     |                                                                                                                                                                                                                                                                                                                                                                                                                                                                                                                               |                          |                                  |                                                        |                                           |          |                                |                      |                                                            |                                                           |              |
|     | 5. SUBMINIATURE SWITCH CONTACT MATERIAL /<br>A) GOLO, I AMPERE AT 28 VOLTS DC (RESI<br>B) SILVER, 7 AMPERES AT 28 VOLTS DC (R                                                                                                                                                                                                                                                                                                                                                                                                 | STIVE LOAD)              |                                  |                                                        |                                           |          |                                | CHECK REVISION       | IF PRINTED                                                 |                                                           | $\mathbf{A}$ |
|     | D 6. CHARACTER TYPE:<br>- GORTON CONDENSED                                                                                                                                                                                                                                                                                                                                                                                                                                                                                    |                          |                                  |                                                        |                                           |          |                                |                      |                                                            |                                                           | 7 DRAWING    |
|     | MOUNTING LUG LOCATION SHOWN FOR REFERENCE.                                                                                                                                                                                                                                                                                                                                                                                                                                                                                    |                          |                                  |                                                        |                                           |          |                                |                      |                                                            |                                                           |              |
|     | 8. NOUNTING ASSEMBLY, WHEN ORDERED SEPARATELY, SHALL BE BAGGED AND TAGGED<br>WITH THE FOLLDWING INFORMATION:<br>A) KORRY PART NUMBER                                                                                                                                                                                                                                                                                                                                                                                          |                          |                                  |                                                        |                                           |          |                                |                      |                                                            |                                                           |              |
| B   | NOTICE: This document contains technical data subject to U.S. export controls. Based on jurisdictional analysis and                                                                                                                                                                                                                                                                                                                                                                                                           |                          |                                  |                                                        |                                           |          |                                |                      |                                                            |                                                           |              |
|     | classification/category analysis CAT-427-428                                                                                                                                                                                                                                                                                                                                                                                                                                                                                  |                          |                                  |                                                        |                                           |          |                                |                      |                                                            |                                                           |              |
|     | This technical data is:       This technical data defines or pertains to a product that is:         Subject to:       EAR       ECCN       EAR99       Subject to:       EAR       EAR99                                                                                                                                                                                                                                                                                                                                      |                          |                                  |                                                        |                                           |          |                                |                      |                                                            |                                                           |              |
|     | This analysis is provided to assist recipients of this document in compliance with U.S. Export Laws and Regulations.                                                                                                                                                                                                                                                                                                                                                                                                          |                          |                                  |                                                        |                                           |          |                                |                      |                                                            |                                                           | SH           |
|     |                                                                                                                                                                                                                                                                                                                                                                                                                                                                                                                               |                          |                                  |                                                        |                                           |          |                                |                      |                                                            |                                                           | _            |
|     |                                                                                                                                                                                                                                                                                                                                                                                                                                                                                                                               |                          | לבב לבט                          | ARATE PARTS LIST                                       | REV STATUS<br>DF SHEETS                   | REV      |                                |                      | E 10                                                       |                                                           | -            |
|     |                                                                                                                                                                                                                                                                                                                                                                                                                                                                                                                               | Г                        | PMIC 427                         | UNLESS OTHERVISE SPECIFIED<br>OIMENSIONS ARE IN INCHES | CONTRACT NUMBER                           |          | DESIGN                         | ACTIVITY             |                                                            |                                                           | -            |
|     |                                                                                                                                                                                                                                                                                                                                                                                                                                                                                                                               | -                        | 421                              |                                                        |                                           | IK SWITC | н <u>Е</u> ste                 | erline KORRY Ester   | line Technologies Korry<br>unentation Group 901 D<br>Seatt | r Electronics Co.<br>lexter Avenue North<br>ile, VA 90109 | n            |
|     |                                                                                                                                                                                                                                                                                                                                                                                                                                                                                                                               |                          |                                  | 2 PLACE 3 PLACE ANGLES                                 | CONTRACTOR                                |          | TITLE                          |                      | · · ·                                                      |                                                           | -            |
|     | <u>±.03</u> <u>±.005</u> <u>±</u> 2°                                                                                                                                                                                                                                                                                                                                                                                                                                                                                          |                          |                                  |                                                        |                                           |          |                                | SWITCH A             | SWITCH ASSEMBLY,                                           |                                                           |              |
|     |                                                                                                                                                                                                                                                                                                                                                                                                                                                                                                                               |                          |                                  | NATERIAL                                               | DRAWN BY                                  | vig      | (YR-HO-DD)<br>4-05-05          | LIGHTE               | ],427                                                      |                                                           | A            |
| A [ |                                                                                                                                                                                                                                                                                                                                                                                                                                                                                                                               |                          |                                  | <br>FINISH                                             | CHECKER<br>L.V.T. 7/29/<br>ORAWING APPROV |          | <u>BAKKER</u><br>GR) SIZE      | CAGE CODE DRAWING NO |                                                            | REV                                                       |              |
|     | D:\CARRIE\DS\427                                                                                                                                                                                                                                                                                                                                                                                                                                                                                                              |                          |                                  |                                                        | BRYAN BAKKE                               | r 8/3/94 |                                | 81590                | 17479                                                      | G                                                         |              |
|     | DATABASE AND USER<br>CAD INFORMATION                                                                                                                                                                                                                                                                                                                                                                                                                                                                                          | LAYOUT                   | NEXT ASSY USED ON<br>APPLICATION |                                                        | DESIGN APPROVA<br>SERGID V.               |          |                                | NONE UNIT WEIGHT     | SHEET                                                      | 1 OF 10                                                   | -            |
| +   |                                                                                                                                                                                                                                                                                                                                                                                                                                                                                                                               | I                        |                                  | <u>94-07-30 7/29/94 7/29/94</u>                        |                                           | 01 00 10 | ······                         |                      | <u>.</u>                                                   |                                                           | <b>-</b> I   |
|     | 4                                                                                                                                                                                                                                                                                                                                                                                                                                                                                                                             |                          | 3                                |                                                        | 2                                         |          |                                |                      | 1                                                          | E                                                         |              |