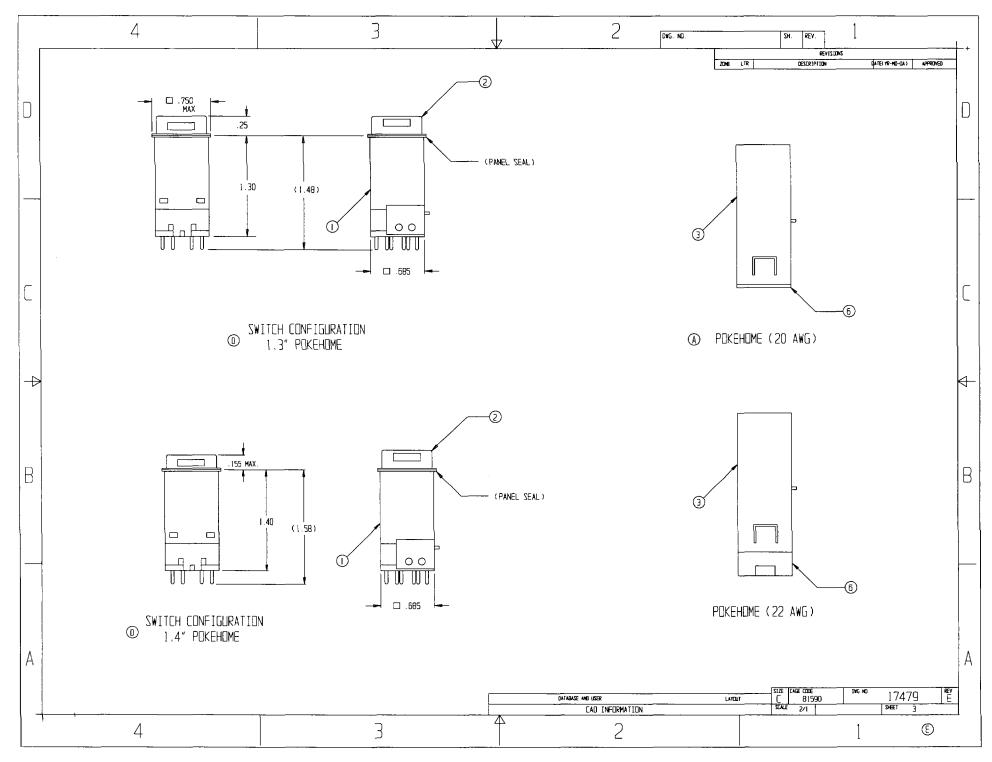

|     | 4                                                                                                                                                                                                                                                                                                                                                                                                                                                                                                                             |                          | 3                                |                                                        | 2                                         |          |                                |                      | 1                                                          |                                                           |              |
|-----|-------------------------------------------------------------------------------------------------------------------------------------------------------------------------------------------------------------------------------------------------------------------------------------------------------------------------------------------------------------------------------------------------------------------------------------------------------------------------------------------------------------------------------|--------------------------|----------------------------------|--------------------------------------------------------|-------------------------------------------|----------|--------------------------------|----------------------|------------------------------------------------------------|-----------------------------------------------------------|--------------|
|     |                                                                                                                                                                                                                                                                                                                                                                                                                                                                                                                               |                          |                                  | ¥                                                      |                                           |          |                                | REVISIONS            |                                                            |                                                           | <u>+</u> +   |
|     |                                                                                                                                                                                                                                                                                                                                                                                                                                                                                                                               |                          |                                  |                                                        | 20                                        |          |                                | ESCRIPTION           | DATE (YR-MD-DA)                                            | APPROVED                                                  | -            |
|     | <pre>(0) 1. LAMPS: INCANDESCENT, SUBMINIATURE, TI, SUB-MIDGET FLANGED BASE<br/>- MS3338-6839, AGED AND SELECTED PER KORRY DWG 000-040-159 (20 VDC).<br/>- OL 718AS15 (5 VDC)</pre>                                                                                                                                                                                                                                                                                                                                            |                          |                                  |                                                        |                                           | A        | REDRAWN WITH CH                | ANGE? PER            | CLA<br>95-10-18                                            | BAKKER                                                    |              |
|     |                                                                                                                                                                                                                                                                                                                                                                                                                                                                                                                               |                          |                                  |                                                        |                                           | B        |                                | IANGES PER           | CLA<br>95-10-31                                            | BAKKER                                                    |              |
|     | BASE ASSEMBLY TO BE PART MARKED WITH THE FOLLOWING INFORMATION AS SHOWN: (LOCATION OPTIONAL)     A) "TUP"     S) "KURRY"     C) SOURCE CODE     D) OATE CODE     D) OATE CODE     E) KURRY BASE ASSEMBLY PART NUMBER     F) KURRY SWITCH ASSEMBLY PART NUMBER (DMIT WHEN BASE IS DROBRED SEPARATELY)      CAP ASSEMBLY TO BE PART MARKED WITH THE FOLLOWING INFORMATION: (LOCATION OPTIONAL,     EXCEPT SHALL NOT BE VISIBLE WHEN INSTALLED IN BASE.)     (REFERENCE IO481 DRIENTATION)     A) KURRY CAP ASSEMBLY PART NUMBER |                          |                                  |                                                        |                                           | C        | REDRAWN WITH CH<br>KCR# 75442. | IANGES PER           | S.H.<br>50/09/09                                           | BAKKER                                                    |              |
|     |                                                                                                                                                                                                                                                                                                                                                                                                                                                                                                                               |                          |                                  |                                                        |                                           | 0        | REDRAWN WITH CH<br>KCR# 79635. | IANGES PER           | CLA<br>98-01-21                                            | S. HANSEN<br>82/10/80                                     |              |
|     |                                                                                                                                                                                                                                                                                                                                                                                                                                                                                                                               |                          |                                  |                                                        |                                           | £        | REDRAWN WITH CH<br>ECO# 84393. | IANGES PER           | CLA<br>99-11-01                                            | S. HANSEN<br>99-11-01                                     |              |
|     |                                                                                                                                                                                                                                                                                                                                                                                                                                                                                                                               |                          |                                  |                                                        |                                           | F        | REDRAWN WITH CH<br>ECO# 85407. | IANGES PER           | CLA<br>00-01-27                                            | S. HANSEN<br>00-02-02                                     |              |
|     | 8) KURRY<br>8) KURRY<br>C) SDURCE CODE<br>D) DATE CODE                                                                                                                                                                                                                                                                                                                                                                                                                                                                        |                          |                                  |                                                        |                                           | G        | REDRAWN WITH CH<br>ECD# 97677  | IANGES PER           | CLA<br>06-04-25                                            | CQ                                                        | the state    |
|     | <ul> <li>4. SWITCH ACTION:</li> <li>A) ALTERNATE: WHEN ACTUATED BY DEPRESS</li> </ul>                                                                                                                                                                                                                                                                                                                                                                                                                                         | ING CAP, SWITCH CONTACTS | ARE MAINTAINED UNTIL             |                                                        |                                           |          |                                |                      |                                                            |                                                           |              |
|     | ACTUATED AGAIN.<br>B) NOMENTARY: WHEN ACTUATED BY DEPRESSING CAP, SWITCH CONTACTS ARE MAINTAINED UNTIL<br>C AP IS DEFINATION FOR THE CASE OF THE CONTACTS ARE MAINTAINED UNTIL<br>C AP IS DEFINATION FOR THE CASE OF THE CONTACTS ARE MAINTAINED UNTIL                                                                                                                                                                                                                                                                        |                          |                                  |                                                        |                                           |          |                                |                      |                                                            |                                                           |              |
|     | CAP IS RELEASED.<br>C) INDICATOR: NO SWITCHING CONFIGURATION.                                                                                                                                                                                                                                                                                                                                                                                                                                                                 |                          |                                  |                                                        |                                           |          |                                | FOR ONLINE           |                                                            |                                                           |              |
|     |                                                                                                                                                                                                                                                                                                                                                                                                                                                                                                                               |                          |                                  |                                                        |                                           |          |                                |                      |                                                            |                                                           |              |
|     | 5. SUBMINIATURE SWITCH CONTACT MATERIAL /<br>A) GOLO, I AMPERE AT 28 VOLTS DC (RESI<br>B) SILVER, 7 AMPERES AT 28 VOLTS DC (R                                                                                                                                                                                                                                                                                                                                                                                                 | STIVE LOAD)              |                                  |                                                        |                                           |          |                                | CHECK REVISION       | IF PRINTED                                                 |                                                           | $\mathbf{A}$ |
|     | D 6. CHARACTER TYPE:<br>- GORTON CONDENSED                                                                                                                                                                                                                                                                                                                                                                                                                                                                                    |                          |                                  |                                                        |                                           |          |                                |                      |                                                            |                                                           | 7 DRAWING    |
|     | MOUNTING LUG LOCATION SHOWN FOR REFERENCE.                                                                                                                                                                                                                                                                                                                                                                                                                                                                                    |                          |                                  |                                                        |                                           |          |                                |                      |                                                            |                                                           |              |
|     | 8. NOUNTING ASSEMBLY, WHEN ORDERED SEPARATELY, SHALL BE BAGGED AND TAGGED<br>WITH THE FOLLDWING INFORMATION:<br>A) KORRY PART NUMBER                                                                                                                                                                                                                                                                                                                                                                                          |                          |                                  |                                                        |                                           |          |                                |                      |                                                            |                                                           |              |
| B   | NOTICE: This document contains technical data subject to U.S. export controls. Based on jurisdictional analysis and                                                                                                                                                                                                                                                                                                                                                                                                           |                          |                                  |                                                        |                                           |          |                                |                      |                                                            |                                                           |              |
|     | classification/category analysis CAT-427-428                                                                                                                                                                                                                                                                                                                                                                                                                                                                                  |                          |                                  |                                                        |                                           |          |                                |                      |                                                            |                                                           |              |
|     | This technical data is:       This technical data defines or pertains to a product that is:         Subject to:       EAR       ECCN       EAR99       Subject to:       EAR       EAR99                                                                                                                                                                                                                                                                                                                                      |                          |                                  |                                                        |                                           |          |                                |                      |                                                            |                                                           |              |
|     | This analysis is provided to assist recipients of this document in compliance with U.S. Export Laws and Regulations.                                                                                                                                                                                                                                                                                                                                                                                                          |                          |                                  |                                                        |                                           |          |                                |                      |                                                            |                                                           | SH           |
|     |                                                                                                                                                                                                                                                                                                                                                                                                                                                                                                                               |                          |                                  |                                                        |                                           |          |                                |                      |                                                            |                                                           | _            |
|     |                                                                                                                                                                                                                                                                                                                                                                                                                                                                                                                               |                          | לבב לבט                          | ARATE PARTS LIST                                       | REV STATUS<br>DF SHEETS                   | REV      |                                |                      | E 10                                                       |                                                           | -            |
|     |                                                                                                                                                                                                                                                                                                                                                                                                                                                                                                                               | Г                        | PMIC 427                         | UNLESS OTHERVISE SPECIFIED<br>OIMENSIONS ARE IN INCHES | CONTRACT NUMBER                           |          | DESIGN                         | ACTIVITY             |                                                            |                                                           | -            |
|     |                                                                                                                                                                                                                                                                                                                                                                                                                                                                                                                               | -                        | 421                              |                                                        |                                           | IK SWITC | н <u>Е</u> ste                 | erline KORRY Ester   | line Technologies Korry<br>unentation Group 901 D<br>Seatt | r Electronics Co.<br>lexter Avenue North<br>ile, VA 90109 | n            |
|     |                                                                                                                                                                                                                                                                                                                                                                                                                                                                                                                               |                          |                                  | 2 PLACE 3 PLACE ANGLES                                 | CONTRACTOR                                |          | TITLE                          |                      | · · ·                                                      |                                                           | -            |
|     | <u>±.03</u> <u>±.005</u> <u>±</u> 2°                                                                                                                                                                                                                                                                                                                                                                                                                                                                                          |                          |                                  |                                                        |                                           |          |                                | SWITCH A             | SWITCH ASSEMBLY,                                           |                                                           |              |
|     |                                                                                                                                                                                                                                                                                                                                                                                                                                                                                                                               |                          |                                  | NATERIAL                                               | DRAWN BY                                  | vig      | (YR-HO-DD)<br>4-05-05          | LIGHTE               | ],427                                                      |                                                           | A            |
| A [ |                                                                                                                                                                                                                                                                                                                                                                                                                                                                                                                               |                          |                                  | <br>FINISH                                             | CHECKER<br>L.V.T. 7/29/<br>ORAWING APPROV |          | <u>BAKKER</u><br>GR) SIZE      | CAGE CODE DRAWING NO |                                                            | REV                                                       |              |
|     | D:\CARRIE\DS\427                                                                                                                                                                                                                                                                                                                                                                                                                                                                                                              |                          |                                  |                                                        | BRYAN BAKKE                               | r 8/3/94 |                                | 81590                | 17479                                                      | G                                                         |              |
|     | DATABASE AND USER<br>CAD INFORMATION                                                                                                                                                                                                                                                                                                                                                                                                                                                                                          | LAYOUT                   | NEXT ASSY USED ON<br>APPLICATION |                                                        | DESIGN APPROVA<br>SERGID V.               |          |                                | NONE UNIT WEIGHT     | SHEET                                                      | 1 OF 10                                                   | -            |
| +   |                                                                                                                                                                                                                                                                                                                                                                                                                                                                                                                               | I                        |                                  | <u>94-07-30 7/29/94 7/29/94</u>                        |                                           | 01 00 10 | ······                         |                      | <u>.</u>                                                   |                                                           | <b>-</b> I   |
|     | 4                                                                                                                                                                                                                                                                                                                                                                                                                                                                                                                             |                          | 3                                |                                                        | 2                                         |          |                                |                      | 1                                                          | E                                                         |              |