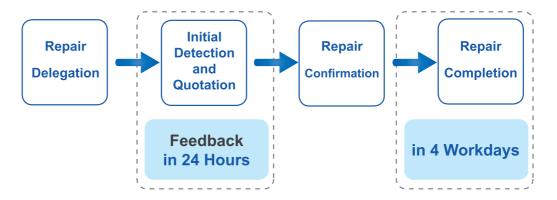

### **Service Delegates**

400/Website Application
Call Physician
Repair Confirmation

### **Service Hot Line**

Consulting Hot Line: 400 820 4535 Customer Helpline: 021 50509988 2248

**On-site Repair Application Link** 

http://www.fa.omron.com.cn/service/field