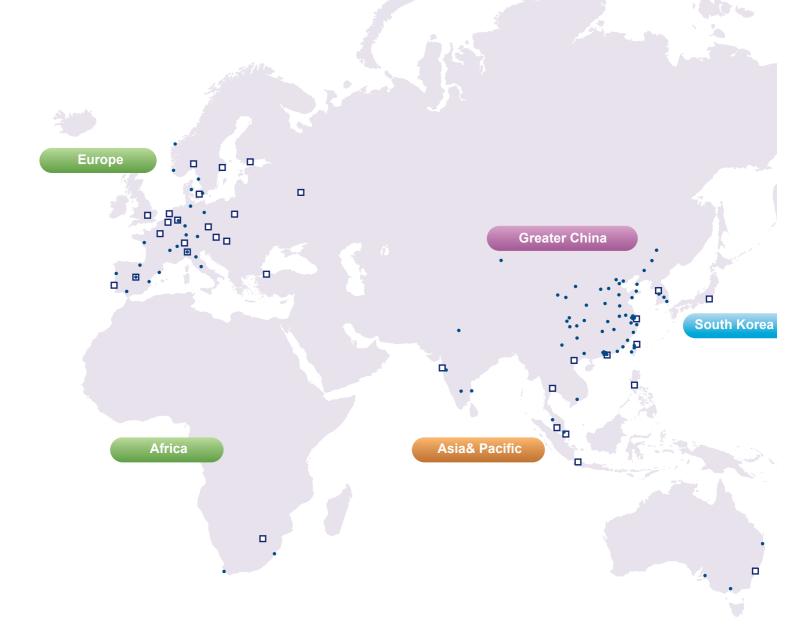

# **Global Service Distribution**

- Omron has 150 technical access centers around 40 countries and areas.
- Global technical centers assist local distributors to provide comprehensive service for customers.

| Asia& Pacific            |                       | Oceania                             |                                                                    |                                                                                  | Europe                                                                                                                          |                                                                                                                                                                |                                                                                                                                                                                                                        |                                                                                                                                                                                                | Africa                                                                                                                                                                                                                                                        |
|--------------------------|-----------------------|-------------------------------------|--------------------------------------------------------------------|----------------------------------------------------------------------------------|---------------------------------------------------------------------------------------------------------------------------------|----------------------------------------------------------------------------------------------------------------------------------------------------------------|------------------------------------------------------------------------------------------------------------------------------------------------------------------------------------------------------------------------|------------------------------------------------------------------------------------------------------------------------------------------------------------------------------------------------|---------------------------------------------------------------------------------------------------------------------------------------------------------------------------------------------------------------------------------------------------------------|
|                          | Singapore<br>Thailand | Australia New Zealand               | The United                                                         | d States<br>Brazil                                                               | Austria<br>Belgium                                                                                                              | Germany<br>Hungary                                                                                                                                             | Netherlands<br>Norway                                                                                                                                                                                                  | Russia<br>Spain                                                                                                                                                                                | South Africa                                                                                                                                                                                                                                                  |
| Malaysia The Philippines |                       |                                     | Mexico                                                             | Argentina                                                                        | Denmark<br>Finland                                                                                                              | Italy Britain                                                                                                                                                  | Poland                                                                                                                                                                                                                 | Switzerland                                                                                                                                                                                    |                                                                                                                                                                                                                                                               |
|                          |                       |                                     |                                                                    |                                                                                  | France                                                                                                                          | France Czech Republic                                                                                                                                          |                                                                                                                                                                                                                        |                                                                                                                                                                                                |                                                                                                                                                                                                                                                               |
|                          |                       | Indonesia Thailand Malaysia Vietnam | IndiaSingaporeAustraliaIndonesiaThailandNew ZealandMalaysiaVietnam | India Singapore Indonesia Thailand Malaysia Vietnam Australia New Zealand Mexico | India Singapore Indonesia Thailand Malaysia Vietnam South America  Australia The United States  Canada Brazil  Mexico Argentina | India Singapore Indonesia Thailand Malaysia Vietnam The Philippines Vietnam Singapore Indonesia Singapore New Zealand Selgium Mexico Argentina Denmark Finland | India Singapore Indonesia Thailand Mexico Argentina Denmark Italy The Philippines Vietnam South America The United States Austria Germany Canada Brazil Belgium Hungary Mexico Argentina Denmark Italy Finland Britain | India Singapore Indonesia Thailand Malaysia Vietnam The Philippines Singapore Indonesia Singapore Indonesia Singapore Indonesia Thailand New Zealand Mexico Argentina Finland Britain Portugal | India Singapore Indonesia Thailand Vietnam The Philippines Vietnam Singapore The Philippines South America The United States Austria Germany Netherlands Russia Belgium Hungary Norway Spain Denmark Italy Poland Switzerland Finland Britain Portugal Turkey |