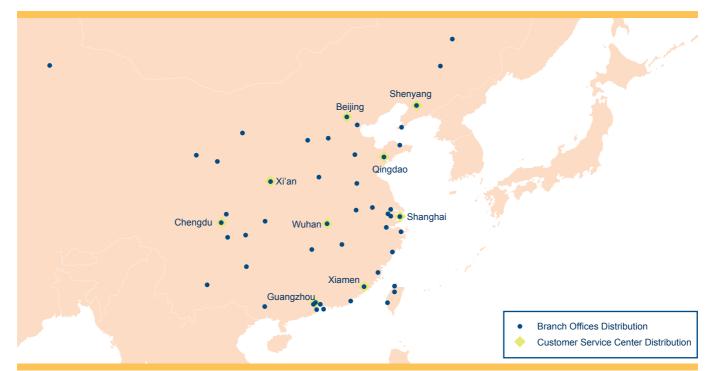

### **China Best Customer Service Center**

Omron has set up customer service center branch offices in 9 major cities across China, covering Shanghai, Guangzhou, Beijing, Shenyang, Chengdu, Qingdao, Wuhan, Xi'an and Xiamen. We provide comprehensive services for customers including consulting, training, repairing, telephone follow-up, new media service and solution plaza. Adhering to the service concept of "Serving you with zero distance", more than 120 technical engineers with highest level of service standards are committed to provide high value-added service for customers. It's worth mentioning that we have created many unique services in automation industry such as 1 hour onsite pick-up for free and sending to Omron in 24 hours, online consulting service, 24 hours automated voice system, e-Learning platform for iPad and so on.

# **Global Service Distribution**

- Omron has 150 technical access centers around 40 countries and areas.
- Global technical centers assist local distributors to provide comprehensive service for customers.