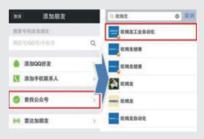

# ▶▶▶ Omron Automation Official WeChat

Three sections, grasp Omron information by one hand.

**Information:** Popular products introduction, new products information and the latest news about company.

**Check:** Contact information about more than 40 firms, agency qualification query, product authenticity query and maintenance schedule query.

**Learn:** Include FAQs, e-Learning class and training information.