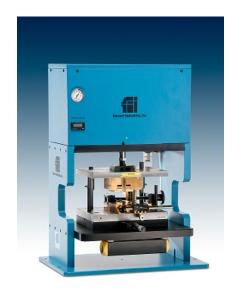

Shoulder spacer – shim photo and details

5000L Press + E-Flex

Material thickness changes can be made by changing the upper formers, using the same foot that is already on the system

Typical body size range X-Y .180" to over 2.125", forming specifications and body type determine this range

Typical body thickness range .400 to .600 above and below the forming lines (a 1.2" package max!), forming specifications and body type determine this range

Fits 5000L Fancort STD Air Press

A2 hardened tool steel plated with Titanium nitrite for long tool and cutter life