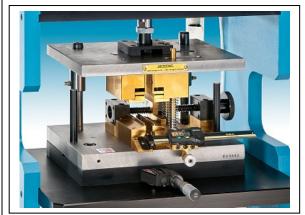

## Two-Sided Adjustable Flat Pack Forming & Cutting System

E-Flex

Fixed foot, customer specified, 1mm or .050" STD

Adjustable standoff height, via a digital inch – metric micrometer

Adjustable tip to tip via a digital inch – metric vernier caliper

Special internal arrangement, with shims, which allows the customer to accurately center flat packs or non-fine pitch quad packs.

Optional, fixed hardened anvils for more secure and accurate location at the shoulder of the parts can be quoted separately

Shoulder spacer – shim photo and details

5000L Press + E-Flex

Material thickness changes can be made by changing the upper formers, using the same foot that is already on the system

Typical body size range X-Y .180" to over 2.125", forming specifications and body type determine this range

Typical body thickness range .400 to .600 above and below the forming lines (a 1.2" package max!), forming specifications and body type determine this range

Fits 5000L Fancort STD Air Press

A2 hardened tool steel plated with Titanium nitrite for long tool and cutter life