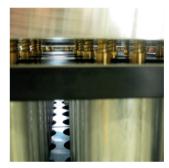

Detail picture of a contacting device for large cylindric lithium cells

Special high current Kelvin probes enable 4-pole measurements with continuous currents of up to 300 A, a special design of the probes allow even contacting inclined surfaces.