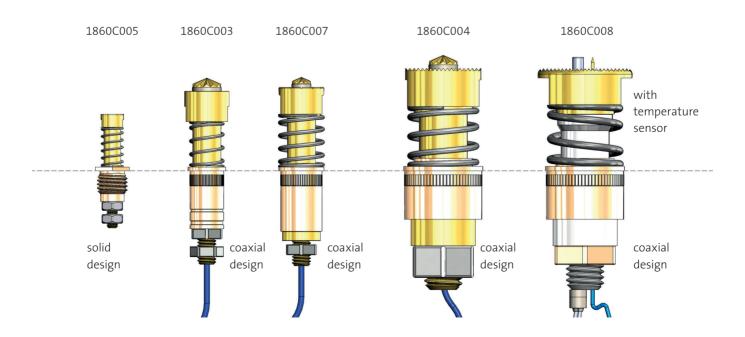

Detail picture of a contacting device for large cylindric lithium cells

Special high current Kelvin probes enable 4-pole measurements with continuous currents of up to 300 A, a special design of the probes allow even contacting inclined surfaces.