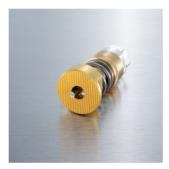

Detail picture of a contacting device for large cylindric lithium cells

Special high current Kelvin probes enable 4-pole measurements with continuous currents of up to 300 A, a special design of the probes allow even contacting inclined surfaces.