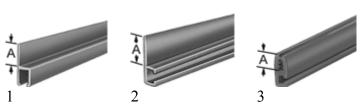

## 3-ft., 5-ft & 10-ft. Lengths

Holders are black plastic. Styles 1 and 2 can be drilled for mounting. Style 3 has a top channel that grips onto surfaces up to 3/32" thick.

To Order: Please specify P/N, inquire about pricing

(A)

#1 1/2"

#2 1/2"

#3 3/8"