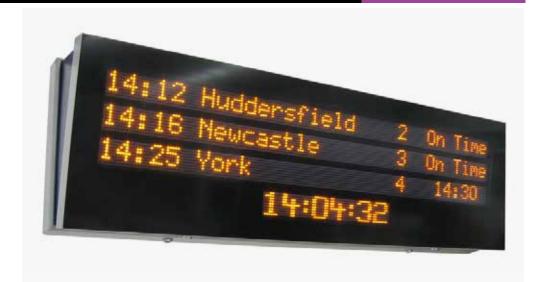

## Next Train Indicator (NTI)

The 3 Line LED Next Train Indicator has been specifically designed to display real-time next train information to passengers on railway platforms.

- The perfect solution for railway platform applications.
- Ideal for Tramstop or LRT applications.

## **Key Product Features**

- 9 dot high LED technology ensuring DDA compliance
- Automatic brightness adjustment
- IP66 rated enclosure
- Section 12 low smoke and fume version available for Underground applications
- Single sided or double sided versions available
- Optional LED clock