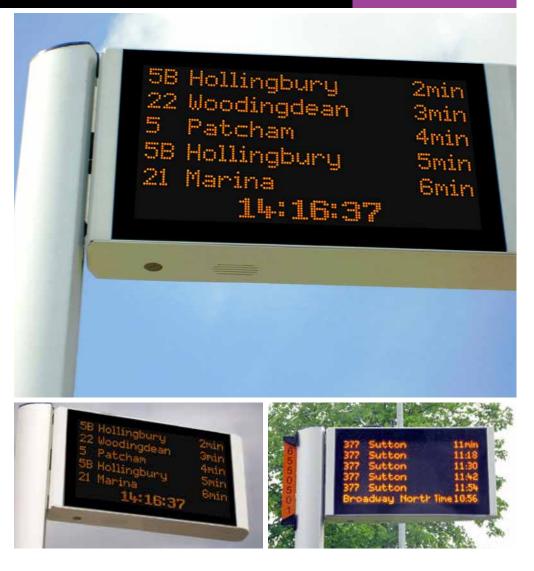

## **Key Product Features**

- 3, 6 and 9 lines versions x 24 characters
- Amber ultra-bright LEDs for daylight readability
- Compact enclosure allows external bus stop pole mounting
- IP65 rated enclosure provides protection against both the weather and vandalism
- Environmental control, including impact detection and diagnostic control
- Optional cold weather protection with integrated fans and heaters
- Retrofit to existing flag posts is possible via bespoke mounting kit
- A full range of Trueform Elite posts, mountings and display cases are available