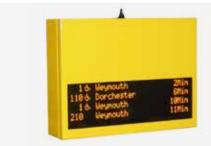

## Toulouse Displays

Design and supply, of 145 LED full matrix bus and tram displays for Toulouse.

## Scope of project:

- 96 Single sided Bus Displays LED Full Matrix
- 42 Double sided Tram Displays LED Full Matrix
- 7 Double sided Platform Indicator Displays