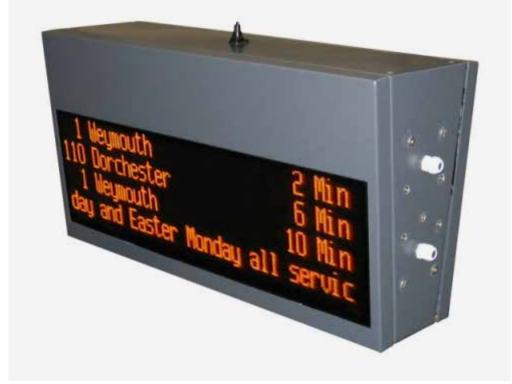

## Toulouse Displays

Design and supply, of 145 LED full matrix bus and tram displays for Toulouse.

## Scope of project:

- 96 Single sided Bus Displays LED Full Matrix
- 42 Double sided Tram Displays LED Full Matrix
- 7 Double sided Platform Indicator Displays