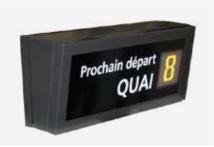

## Scope of project:

- 96 Single sided Bus Displays LED Full Matrix
- 42 Double sided Tram Displays LED Full Matrix
- 7 Double sided Platform Indicator Displays