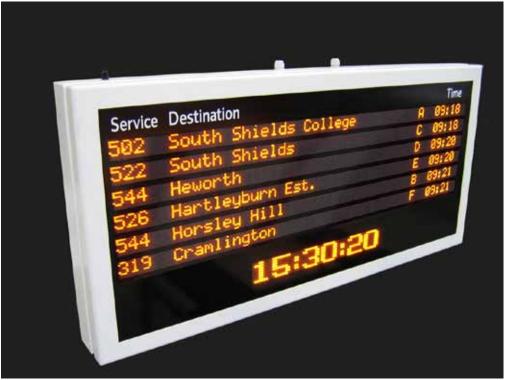

## Bus Interchange Displays

LED Departure Board Displays are part of the Ferrograph range of Transport Interchange Displays. This product family is the ideal choice to display real time passenger information within any modern interchange environment.

## **Key Product Features**

- 6 and 9 lines of text with 45 characters per line
- 30mm Character height with 9 pixel high characters allowing either partial of full descenders to be used
- Amber ultra-bright LEDs allow daylight viewing
- Extruded aluminium front frame with polycarbonate screen in keeping with the range of interchange displays
- The IP65 rated enclosure provides protection against both the weather and occasional vandalism
- A bespoke design service is available for all mounting and installation locations
- Environmental control including impact detection and diagnostic control