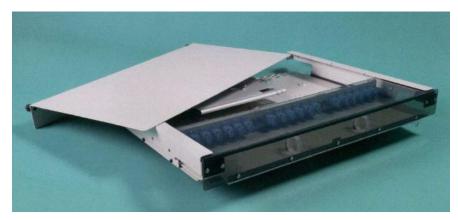

## **1U Rack Mount Panels**

Our 2 different 1U Rack mount panels, provide economical, space saving solutions for smaller termination or splice and terminate requirements.

These units provide front and rear access and can be equipped with any standard fiber optic adapters and optional splice trays.

## **Features and Options**

- Terminate up to 24 (swing out) or 36 fibers units are easily configured for direct termination or splice and terminate
- Front access with swing out shelf
- Flush mount or standard 5.25" projection
- Accessories kit included with cable ties, cable management clips, splice tray mounting clips, labels, rack mounting screws and instructions
- Available with adapter plates, pre-terminated cassettes, pigtails and splice trays – configure any way you want
- Order with LC, SC, ST, FC SCapc, LCapc or any other industry standard adapter option
- Add pre-terminated cable stubs for easy installation and reliable performance

RMT-C-1U