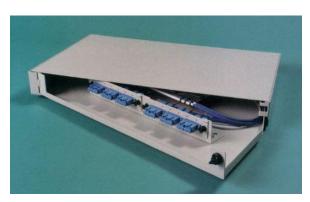

## **1U Rack Mount Panels**

Our 2 different 1U Rack mount panels, provide economical, space saving solutions for smaller termination or splice and terminate requirements.

These units provide front and rear access and can be equipped with any standard fiber optic adapters and optional splice trays.

**RMT-C-1US** 

## **Features and Options**

- Terminate up to 24 (swing out) or 36 fibers units are easily configured for direct termination or splice and terminate
- Front access with swing out shelf
- Flush mount or standard 5.25" projection
- Accessories kit included with cable ties, cable management clips, splice tray mounting clips, labels, rack mounting screws and instructions
- Available with adapter plates, pre-terminated cassettes, pigtails and splice trays – configure any way you want
- Order with LC, SC, ST, FC SCapc, LCapc or any other industry standard adapter option
- Add pre-terminated cable stubs for easy installation and reliable performance