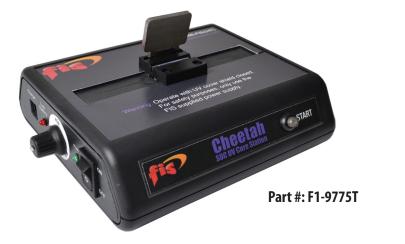

## FIS 3.0mm CHEETAH SPLICE-ON CONNECTOR™ UV CURE STATION

## **FEATURES**

- Designed to be used with the FIS 3mm SOC Transfer Tool
- Fully automated shrink/cooling cycle with the push of a button
- Adjustable Cure Length
- Low Battery indicator
- Charging indicator
- Designed to receive the Cheetah SOC Holder and preform
- Small size for convenient storage in fusion splicer case
- Adjustable timer

## **SPECIFICATIONS**

| Dimensions                        | 5.5″L x 5.25″W x 1.63″H                                                                                         |
|-----------------------------------|-----------------------------------------------------------------------------------------------------------------|
| Power                             | Internal Li-Ion Battery (Non-User Serviceable), supplied AC adapter/charger (USE<br>ONLY WITH SUPPLIED ADAPTER) |
| Cycle Time                        | Adjustable between 30-60 seconds                                                                                |
| Shrink/cool cycles on full charge | >500 (dependant on ambient temperature)                                                                         |
| Recharge Time                     | > 5 Hours                                                                                                       |