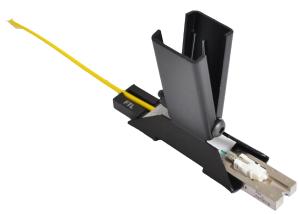

-------------|-----------------------------------------------------------------------------------------------------------------|
| Power                             | Internal Li-Ion Battery (Non-User Serviceable), supplied AC adapter/charger (USE<br>ONLY WITH SUPPLIED ADAPTER) |
| Cycle Time                        | Adjustable between 30-60 seconds                                                                                |
| Shrink/cool cycles on full charge | >500 (dependant on ambient temperature)                                                                         |
| Recharge Time                     | > 5 Hours                                                                                                       |

## ACCESSORIES

**F1-SOC-3TT-FIS** 3.0n

3.0mm Transfer Tool