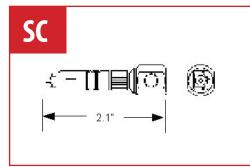

# FIS BUFFERED FIBER ADAPTERS

Our Buffered Fiber Optic Adapters are designed to hold 900 buffer optical fiber, and are available in ST, FC, SC and SMA 905 configurations.

In addition to this particular fiber optic adapter style, we offer a wide range of other fiber optic adapters for those applications that require cable-to-cable connections. Our fiber optic adapters accommodate all standard fiber optic connectors including LC, SC, FC, ST, MU, MTRJ styles and more.

### **SC Adapter**

| Ferrule           | Ceramic             |
|-------------------|---------------------|
| Connector Housing | Plastic             |
| Adapter Backbody  | Powder Coated Metal |

### **PART NUMBERS**

| F1-8194 | T2     |
|---------|--------|
| F1-8294 | FC     |
| F1-8494 | SC     |
| F1-8394 | SMA905 |