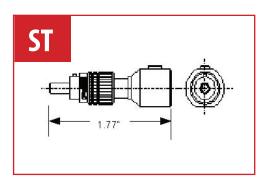

# FIS BUFFERED FIBER ADAPTERS

Our Buffered Fiber Optic Adapters are designed to hold 900 buffer optical fiber, and are available in ST, FC, SC and SMA 905 configurations.

In addition to this particular fiber optic adapter style, we offer a wide range of other fiber optic adapters for those applications that require cable-to-cable connections. Our fiber optic adapters accommodate all standard fiber optic connectors including LC, SC, FC, ST, MU, MTRJ styles and more.

### **FC & ST Adapter**

| Ferrule           | Ceramic             |
|-------------------|---------------------|
| Connector Housing | Nickel Plated Metal |
| Adapter Backbody  | Powder Coated Metal |

### **PART NUMBERS**

| F1-8194 | T2     |
|---------|--------|
| F1-8294 | FC     |
| F1-8494 | SC     |
| F1-8394 | SMA905 |