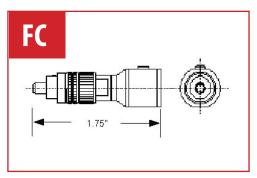

# FIS BUFFERED FIBER ADAPTERS

Our Buffered Fiber Optic Adapters are designed to hold 900 buffer optical fiber, and are available in ST, FC, SC and SMA 905 configurations.

In addition to this particular fiber optic adapter style, we offer a wide range of other fiber optic adapters for those applications that require cable-to-cable connections. Our fiber optic adapters accommodate all standard fiber optic connectors including LC, SC, FC, ST, MU, MTRJ styles and more.

### **FC & ST Adapter**

| Ferrule           | Ceramic             |
|-------------------|---------------------|
| Connector Housing | Nickel Plated Metal |
| Adapter Backbody  | Powder Coated Metal |

### **PART NUMBERS**

| F1-8194 | T2     |
|---------|--------|
| F1-8294 | FC     |
| F1-8494 | SC     |
| F1-8394 | SMA905 |