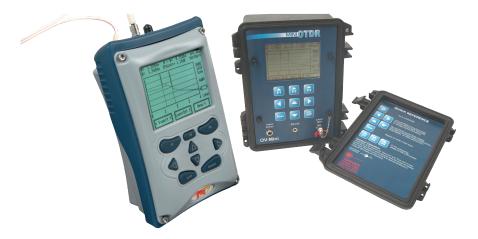

Although very compact, the FIS Mini-OTDR is a full-featured OTDR. It is available in a sleek hand held version (see page 3), as well as a slightly larger ruggedized version encased in an impact-resistant waterproof housing (pictured right).

Both units are ideally suited for repair and maintenance applications as well as new installations. Used with FIS Certification Software, the FIS Mini-OTDR enables the user to document and certify networks. The FIS Mini-OTDR is very fast, producing a scan within one second of pressing the scan button. Among its many features is an easy-to-use Zoom that enables the user to observe the entire link, or zoom in on defects. A CE approved version is also available, as well as a 220V model.