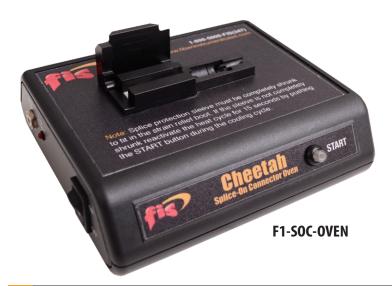

## FIS CHEETAH SPLICE-ON CONNECTOR™ OVEN

## **FEATURES**

- Fully automated shrink/cooling cycle with the push of a button
- Adjustable Cure Length
- · Low Battery indicator
- Charging indicator
- Designed to receive the Cheetah SOC Holder and preform
- Small size for convenient storage in fusion splicer case
- Adjustable timer