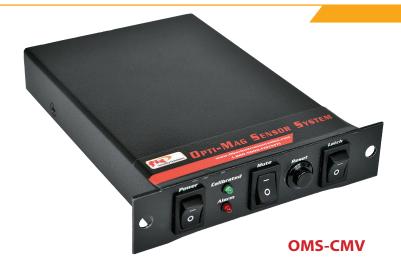

## **OPTI-MAG SM SECURITY SYSTEM 850NM VCSEL**

FIS new Fiber Optic Security system is designed for Detecting intrusions over long distances of fiber optic cable. It's simple to install, and with built in automatic Calibration no adjustments are required. The system consists of the FIS Fiber Optic Control Unit, sensor device, and power supply. The Control is compact and can connect easily. The sensor device is a passive device, which will allow the unit to be used in all areas including spark free zones.

## **KEY FEATURES**

- Low Cost
- 2.67Km Transmission Range
- Automatic Calibration
- Easy to install & use
- 8dB Dynamic Range