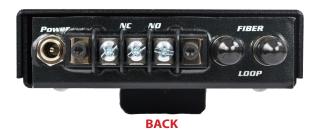

## **SPECIFICATIONS**

| Operating Wavelength      | 850nm SM Fiber               |
|---------------------------|------------------------------|
| Optical Connectors        | FC                           |
| Dynamic Range             | 8dB*                         |
| Operating Temperature     | 0 to 50 C                    |
| Power Supply Requirements | 110/220 VAC 50-60Hz          |
| Input Voltage             | 9Vdc 300mA (center positive) |
| Fiber Type                | 9/125um                      |