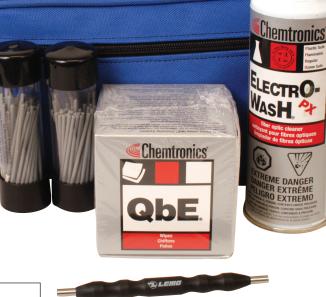

#### **Kit Contents**

- QBE Cleaning System
- · Electro-Wash PX Fiber Optic Cleaner
- 2.5mm Fiber Optic Swabs
- 2.0mm Fiber Optic Swabs
- Lint Free Precision Wipes
- · Electro-Wash MX Presaturated Wipes
- Lemo Alignment Tool

#### Bad Scribe (K)

This cleaning kit is ideal for both mobile units and studio applications. Use this kit to clean your LEMO and standard fiber optic connectors and be sure that you have a contaminant-free endface.