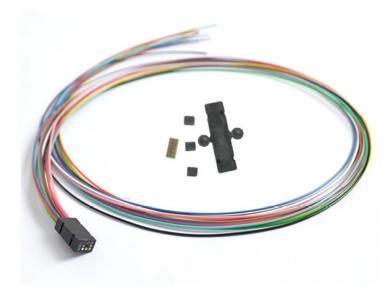

## **FEATURES**

- Accepts 250µm
- Industry Color Coded Buffer Tubing

FIS Fan-Out Kits are designed for a simple and easy breakout from standard Buffer Tubes or Ribbon Cables. The kits are pre-configured for 4,6 and 12 fiber applications with 25" and 36" lengths of 900µm Hytrel tubing in the appropriate industry-standard color code. FIS Fan-Out Kits have a unique snap-together design that offers the ability to unsnap the unit for reentry if necessary. Each kit comes with the adapters that accommodate round cable configurations, such as Buffer Tubes and Ribbon Cables. This cost-saving feature allows you to cover your application possibilities with just one style.