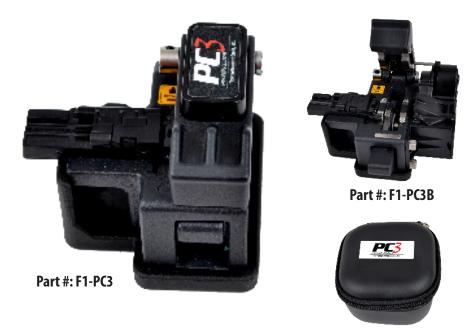

#### **ORDERING INFORMATION**

| F1-PC3      | PC3 Precision Cleaver with case                              |
|-------------|--------------------------------------------------------------|
| F1-PC3B     | PC3 Precision Cleaver with Auto-Scrap Collection Basket case |
| F1-PC3COL   | Optional Automatic Scrap Collector for PC3 Cleaver           |
| F1-PC3BLADE | Replacement Blade for PC3 Cleaver                            |
| F1-SCASE    | PC3 Cleaver Case                                             |