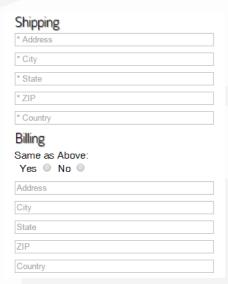

The *shipping* address provided in the RMA form will be the final destination of the product when sent from Fiplex back to you, depending on the issue resolution (e.g. repair, replacement).

The billing address will be used for invoicing, when applicable.