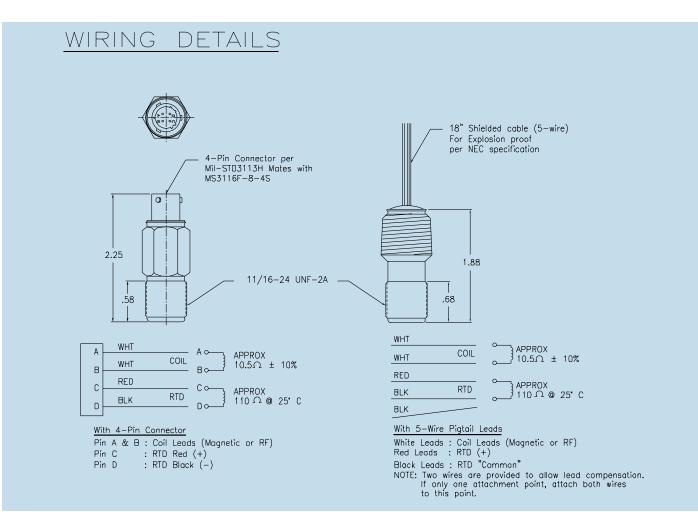

## **Pickups with RTD**

## **Magnetic and RF**

These pickups have the same specification as the standard magnetic and RF except with built-in 100 Ohm platinum RTD with the Following Specifications:

Resistance:  $100\Omega \pm \cdot 12\Omega$ Temperature Coefficients: .00385  $\Omega/\Omega/^{\circ}C \pm 13ppm/^{\circ}C$ Temperature Range: -50 to 400 °F (Magnetic or RF)

## **Ordering Information**

|          | Model No. | Description          | DC resistance | Gauss    |
|----------|-----------|----------------------|---------------|----------|
|          |           |                      | (Ohm)         | Strength |
| RF       | RF-12     | with 4-Pin Connector | 10.5          | N/A      |
|          | RF-13     | with 5-Wire Pigtail  | 10.5          | N/A      |
| Magnetic | PC24-147E | with 4-Pin           | 2200          | 325      |
|          | PC24-149E | with 5-Wire Pigtail  | 2200          | 325      |