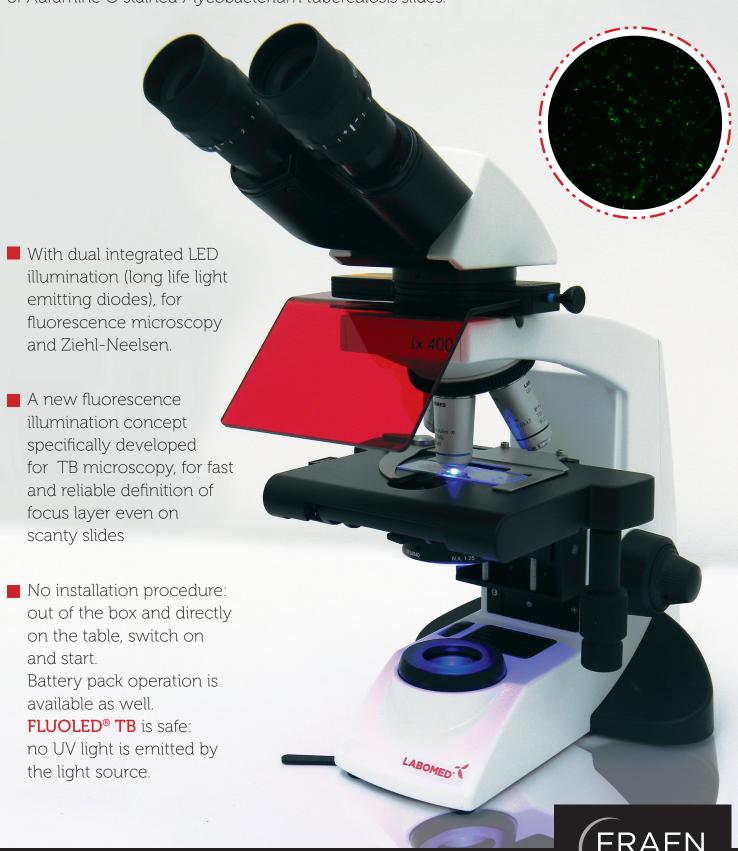

## FLUOLED® TB-SCOPE

## The plug-and- play microscope for TB (Mycobacterium tuberculosis)

**FLUOLED® TB-SCOPE** is an excellent priced microscope specifically dedicated to the observation of Auramine O stained *Mycobacterium tuberculosis* slides.