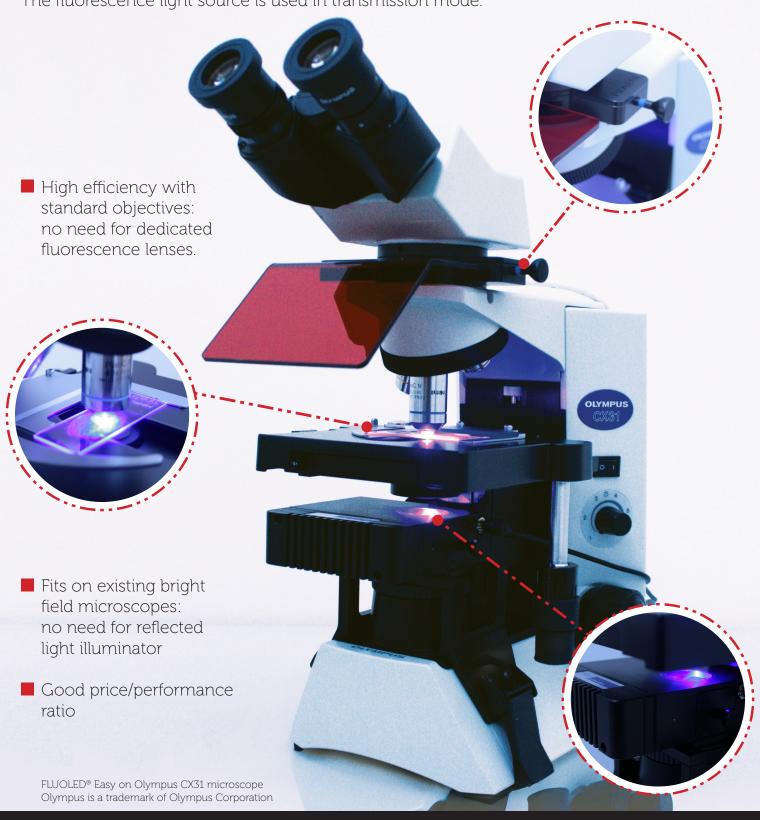

## FLUOLED® Easy

## Fluorescence for your Ziehl-Neelsen Microscope

**FLUOLED® Easy** is an integrated optical solution for fluorescence microscopy on transparent samples consisting of a unique, proprietary illumination system with a high power solid-state (LED) source replacing mercury and xenon arc-lamps found in reflected light microscopy. The fluorescence light source is used in transmission mode.