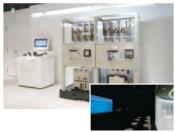

#### Machine Control

Various component products that support machine control are displayed including magnetic contactors, operation switches and inverters. Operation procedures, operating principles and so forth can be checked by using various demonstration machines.