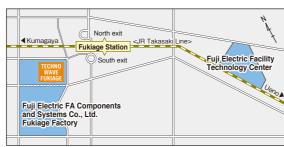

#### Access

Get off at Fukiage Station on the JR Takasaki Line or Shonan-Shinjuku Line. It is 3 minutes' walk from the south exit

- · About 60 minutes from JR Ueno Station (on the JR Takasaki Line)
- About 60 minutes from JR Shinjuku Station (on the JR Shonan-Shinjuku line)
- About 10 minutes from JR Kumagaya Station (on the JR Takasaki Line)

#### Location

Zip code: 369-0192

5-45, Minami 1-chome, Kounosu-shi, Saitama Fukiage Factory, Fuji Electric FA Components and Systems Co., Ltd.

Systems Co., Ltd. 1F, TECHNO WING

Watch the "TECHNO WAVE FUKIAGE Virtual Tour" video.