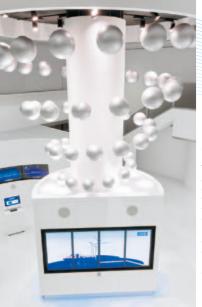

# F-Globe

The globe "F-Globe" reaching to a vaulted ceiling represents a complex of the businesses and technologies of Fuji Electric. Also, the zone introduces you to a wide variety of businesses provided by Fuji Electric in your daily life by showing the History of Fuji Electric on a large monitor in a fascinating manner. The current power usage of the Fukiage Factory is also shown by using a large signage system.