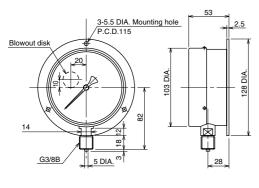

#### 100 DIA. Stem

GR11-231 —

**Blowout disk** 

When an emergency, Bourdon tube exploded, it open up internal pressure from blowout disk, and blowout disk vents puncture of Window.

Note To keep normal function, please take a space behind of gauge at least 10mm when installing. Don't process or stop up the blowout disk.