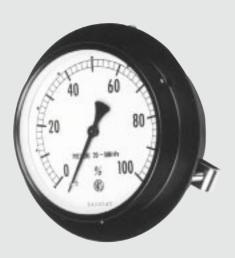

# **Receiver Gauges**

#### OUTLINE

This is a receiver gauge for the application of air pressure transmitting type pressure gauges, thermometers, flow meters, volume meters, and other various types of pneumatic control meters.

The pressure element of this gauge is specially manufactured for a receiver gauges by increasing a torque and, additionally, decreasing hysteresis, demonstrating a high receiving characteristic.

The scale angle is 270 for an actual pressure of 20 kPa to 100 kPa, making reading easier.