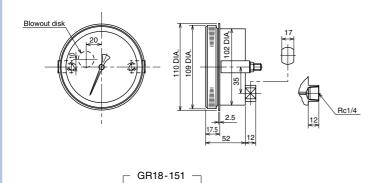

essure range (input):

20 ~ 100kPa

Operating temperature:

-5 ~ 40℃

Accuracy:

±0.75%F.S.

Scale angle:

270°

Standard dial:

Pressure · vacuum · compound range, 0 ~ 10, 0 ~ 100% (Unify scale, root scale)

Window:

Inorganic glass

Case material · finishing:

Aluminium alloy die casting (ADC12), Aluminium alloy casting (AC7A), Zinc alloy die casting (ZDC2) (Depending on model) Black

**Blowout disk** 

When an emergency, Bourdon tube exploded, it open up internal pressure from blowout disk, and blowout disk vents puncture of Window.

Note To keep normal function, please take a space behind of gauge at least 10mm when installing. Don't process or stop up the blowout disk.

Weight:

Approx. 0.6kg ~ Approx. 1.6kg

## DIMENSIONS 1

#### 100 DIA. Stem



GR11-231 —



#### 100 DIA. Panel





## DIMENSIONS 2

#### □110 Panel



#### 150 DIA. Panel







The contents in the catalogue are subject to change without notice.

# **® NAGANO KEIKI CO., LTD.**

HEAD OFFICE & : 1-30-4, HIGASHIMAGOME OHTA-KU, TOKYO, JAPAN.

OVERSEAS PHONE : +81-3-3776-5328 SALES DEPT FAX : +81-3-3776-5447

E-mail : overseas\_sales\_dept @ naganokeiki.co.jp

URL http://www.naganokeiki.co.jp/

**OVERSEAS PLANTS** 

OR AFFILIATES: U.S.A., KOREA, GERMANY

OVERSEAS SALES NETWORK: AUSTRALIA, HONG KONG, INDONESIA,

KOREA, MALAYSIA, PHILIPPINES, SINGAPORE, TAIWAN, THAILAND, U.S.A.