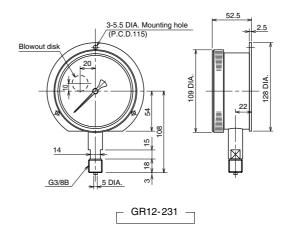

#### 100 DIA. Panel

**Blowout disk** 

When an emergency, Bourdon tube exploded, it open up internal pressure from blowout disk, and blowout disk vents puncture of Window.

Note To keep normal function, please take a space behind of gauge at least 10mm when installing. Don't process or stop up the blowout disk.