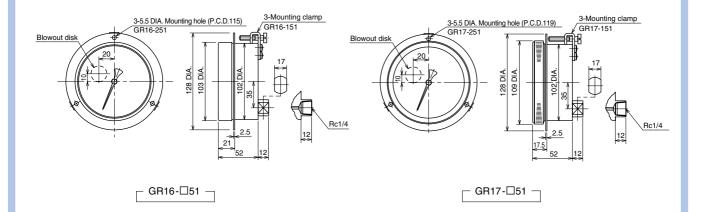

#### □110 Panel

#### 150 DIA. Panel

The contents in the catalogue are subject to change without notice.

**Blowout disk** 

When an emergency, Bourdon tube exploded, it open up internal pressure from blowout disk, and blowout disk vents puncture of Window.

Note To keep normal function, please take a space behind of gauge at least 10mm when installing. Don't process or stop up the blowout disk.