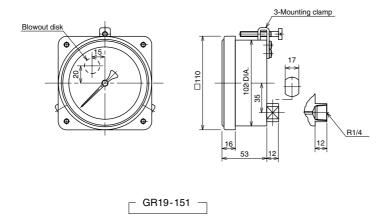

Operating temperature:

-5 ~ 40℃

Accuracy:

±0.75%F.S.

Scale angle:

270°

Standard dial:

Pressure · vacuum · compound range, 0 ~ 10, 0 ~ 100% (Unify scale, root scale)

Window:

Inorganic glass

Case material · finishing:

Aluminium alloy die casting (ADC12), Aluminium alloy casting (AC7A), Zinc alloy die casting (ZDC2) (Depending on model) Black

**Blowout disk** 

When an emergency, Bourdon tube exploded, it open up internal pressure from blowout disk, and blowout disk vents puncture of Window.

Note To keep normal function, please take a space behind of gauge at least 10mm when installing. Don't process or stop up the blowout disk.

Weight:

Approx. 0.6kg ~ Approx. 1.6kg

## DIMENSIONS 1

#### 100 DIA. Stem



GR11-231 —



#### 100 DIA. Panel





## DIMENSIONS 2

#### □110 Panel



#### 150 DIA. Panel







The contents in the catalogue are subject to change without notice.

# **® NAGANO KEIKI CO., LTD.**

HEAD OFFICE & : 1-30-4, HIGASHIMAGOME OHTA-KU, TOKYO, JAPAN.

OVERSEAS PHONE : +81-3-3776-5328 SALES DEPT FAX : +81-3-3776-5447

E-mail : overseas\_sales\_dept @ naganokeiki.co.jp

URL http://www.naganokeiki.co.jp/

**OVERSEAS PLANTS** 

OR AFFILIATES: U.S.A., KOREA, GERMANY

OVERSEAS SALES NETWORK: AUSTRALIA, HONG KONG, INDONESIA,

KOREA, MALAYSIA, PHILIPPINES, SINGAPORE, TAIWAN, THAILAND, U.S.A.