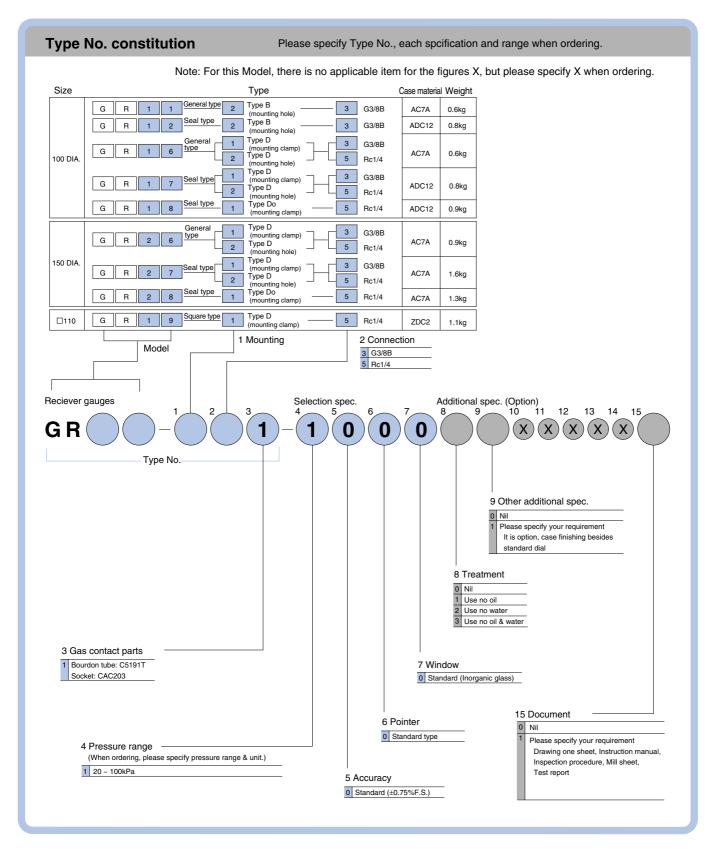

#### SPECIFICATION

Fluid:

Gas

Size:

100 DIA.,150 DIA., □110

Mounting:

Stem····

Type B (mounting hole)

Panel · · · · | 📑

Type D (mounting clamp, mounting hole)
Type Do (mounting clamp · · · · U-type)

Connection:

G3/8B (PF), Rc1/4 (PT female)

\* For other connections, please contact us.

Gas contact part:

Bourdon tube Phospher bronze (C5191T)

Socket CAC203

Pressure range (input):

20 ~ 100kPa

Operating temperature:

-5 ~ 40℃

Accuracy:

±0.75%F.S.

Scale angle:

270°

Standard dial:

Pressure · vacuum · compound range, 0 ~ 10, 0 ~ 100% (Unify scale, root scale)

Window:

Inorganic glass

Case material · finishing:

Aluminium alloy die casting (ADC12), Aluminium alloy casting (AC7A), Zinc alloy die casting (ZDC2) (Depending on model) Black

Weight:

Approx. 0.6kg ~ Approx. 1.6kg