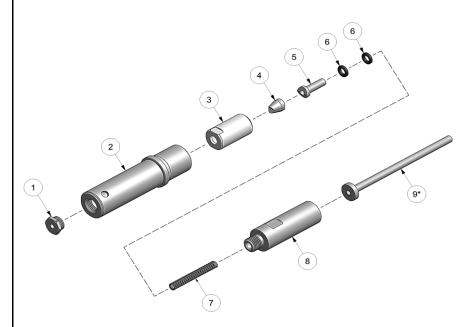

#### **ASSEMBLY:**

<u>Note:</u> If nose assy is assembled as it is when purchased new, follow steps 5-7 to attach to tool.

- 1. Insert pintail tube (9) into i.d. of piston on tool.
- 2. Drop chuck jaws (4) into rear of collet (3). (Note position of jaws in exploded view).
- 3. Slide o'rings (6) over follower and push flush with o.d. Drop follower (5) into rear of collet (3) and onto rear of chuck jaws (4). (Note position in exploded view).
- 4. Thread collet (3) to extension-collet (8). Snug with 9/16" wrench to extension-collet (8) using flats. Drop spring (7) into rear of extension-collet (8).
- Insert pintail tube (9) into i.d. of piston on tool. (Note position in exploded view). Thread assembled parts to piston. Snug with 9/16" wrench using flats of collet (3) and hex key into rear of piston of tool.
- 6. Slide anvil & holder assy (1) over assembled parts attached to piston on tool.
- 7. Slide retaining nut from tool onto anvil & holder assy (2) and tighten nose assy to tool.

#### DISASSEMBLY:

Reverse assembly instructions.

1/08 Rev. 5/16

\*Remove for -6 NAS1919/21S & U.

### GAGE BILT Inc.

44766 Centre Court +1 (586) 226-1500 Clinton Twp., MI 48038 +1 (586) 226-1505 Fax e-mail:solutions@gagebilt.com / www.gagebilt.com

| Туре:                                       |      |                   | Fastener:                                        | Recommended Tool:<br>GB752            |
|---------------------------------------------|------|-------------------|--------------------------------------------------|---------------------------------------|
| Non Self-Releasing<br>1/8", 5/32" & 3/16" Ø |      |                   | NAS1919S & U & NAS1921S & U<br>WITH DRIVE WASHER | Alternate Tools:<br>GB751 & GB2480(A) |
| Ref.                                        | Otro | Description       |                                                  | 456UBR-751A-21                        |
| No.                                         | Qty. | N                 |                                                  | 10000.1                               |
| 1                                           | 1    | Nose Tip          |                                                  | 10206-1                               |
| 2                                           | 1    | Anvil-Holder Assy |                                                  | 10942-4                               |
| 3                                           | 1    | Collet            |                                                  | 70105                                 |
| 4                                           | 1    | Jaw Set           |                                                  | 30513                                 |
| 5                                           | 1    | Follower          |                                                  | 40506-1                               |
| 6                                           | 2    | O'Ring            |                                                  | 400774                                |
| 7                                           | 1    | Spring            |                                                  | 50316                                 |
| 8                                           | 1    | Extension-Collet  |                                                  | 70466                                 |
| 9*                                          | 1    | Pintail Tube      |                                                  | 40446                                 |