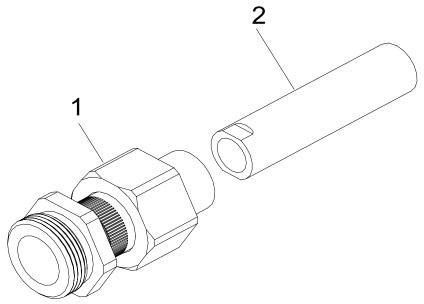

## 751206 ADAPTER DATA SHEET

To attach adapter and nose to tool:

- 1. Remove nose assembly drawbar from nose assembly.
- 2. Thread collet adapter (2) onto head piston.
- 3. With collet placed in nose assembly anvil, tighten both onto anvil adapter assembly (1).
- 4. Slide anvil adapter (1) over collet adapter (2) and lock into place on tool.
- 5. Slide drawbar into nose assembly and screw into piston.

| Ref.<br>No. | Qty. | Description            | 751206 |
|-------------|------|------------------------|--------|
| 1           | 1    | Anvil Adapter Assembly | 352222 |
| 2           | 1    | Collet Adapter         | 352208 |