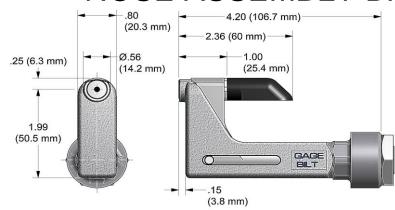

# NOSE ASSEMBLY DATA SHEET

Do not operate if pintail deflector is removed. Pintail may eject forcibly. SEVERE PERSONAL INJURY MAY RESULT.

### Attachment:

Screw jam nut (70336) on nose fitting of tool at least 3/4". Screw nose assembly onto nose fitting of tool until it stops, then back off until nose is in desired position. (Warning: Do not back off nose assembly more than one complete turn). Lock jam nut (70336) against adapter (70331).

**KEEP FINGERS AND HANDS AWAY** FROM NOSE ASSEMBLY DURING OPERATION TO PREVENT SEVERE

Cap (5) is used for closed access applications only or when clearance is an issue.

\*USE ADAPTER 745751 & DO NOT USE # (7) JAM NUT 70336.

## GAGE BILT Inc.

44766 Centre Court Clinton Twp. MI 48038

(586) 226-1500 (586) 226-1505 Fax e-mail:solutions@gagebilt.com / www.gagebilt.com

|                                  |      |                     | o mameeratione egageenti                                    | John / Willingage Bhillouin                          |
|----------------------------------|------|---------------------|-------------------------------------------------------------|------------------------------------------------------|
| Type:  Non Self-Releasing 1/4" Ø |      |                     | Fasteners:                                                  | Recommended Tool:  GB751                             |
|                                  |      |                     | MS20600, CHERRY® 9000<br>HUCK® PT, SP & MS<br>RV200 & RV500 | Alternate Tools:<br>GB752, GB713, GB2480 &<br>*GB745 |
| Ref.<br>No.                      | Qty. | Description         |                                                             | 8C-751-43OS                                          |
| 1                                | 1    | Anvil Insert        |                                                             | 10812                                                |
| 2                                | 1    |                     | Anvil & Holder Assy (Inc. #1)                               | 12342                                                |
| 3                                | 1    |                     | Collet                                                      | 20911                                                |
| 4                                | 1    | Super-Grip Jaw Assy |                                                             | 30864-S5                                             |
| 5                                | 1    | Cap                 |                                                             | 60428                                                |
| 6                                | 1    | Anvil Adapter       |                                                             | 70331                                                |
| 7                                | 1    |                     | Jam Nut                                                     | 70336                                                |
| 8                                | 1    |                     | Pin                                                         | 70468                                                |
| 9                                | 1    |                     | Collet Adapter                                              | 70332                                                |
| 10                               | 1    |                     | 60440                                                       |                                                      |
| 11                               | l 1  |                     | Deflector                                                   | 61107                                                |