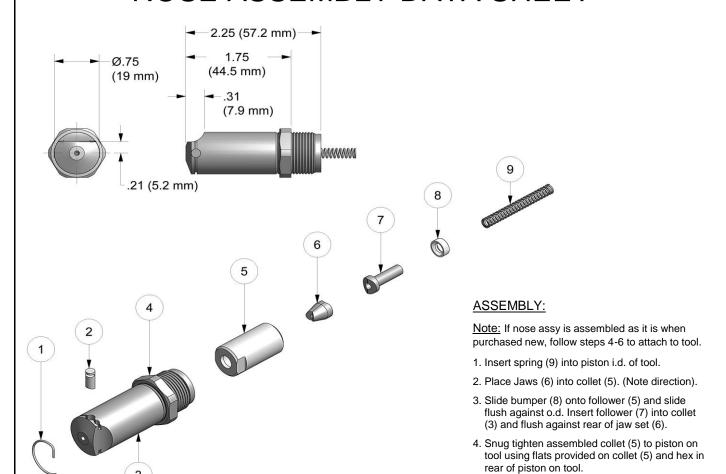

## NOSE ASSEMBLY DATA SHEET

3/06 Rev. 9/16

## **GAGE BILT**

MADE in USA

44766 Centre Court Clinton Twp. MI 48038 USA Ph: +1 (586) 226-1500 Fax: +1 (586) 226-1505 solutions@gagebilt.com / www.gagebilt.com

|             | Type:                | Fastener:        |                            |
|-------------|----------------------|------------------|----------------------------|
|             | Self-Rele<br>3/32" Ø | <u> </u>         | Recommended Tool:<br>GB704 |
| Ref.<br>No. | Qty.                 | Description      | 3NP-704-17                 |
| 1           | 1 1                  | Retaining Ring   | 70101                      |
| 2           | 2                    | Stem Stop        | 70102                      |
| 3           | 1                    | Sleeve           | 12213                      |
| 4           | 1                    | Jam Nut          | 70104                      |
| 5           | 1                    | Collet           | 70105                      |
| 6           | 1                    | Jaw Set (2 pcs.) | 30513                      |
| 7           | 1                    | Follower         | 40506                      |
| 8           | 1                    | Bumper           | 70108                      |
| 9           | 1                    | Spring           | 70109                      |

## **DISASSEMBLY**:

Reverse assembly instructions.

thread into head cylinder on tool.

6. Tighten jam nut (4) securely.

5. Slide sleeve (3) over assembled collet (3) and