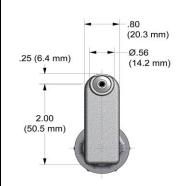

| Type:                          |      |                               | Fasteners:                                                                  | Recommended Tool:<br>GB751          |
|--------------------------------|------|-------------------------------|-----------------------------------------------------------------------------|-------------------------------------|
| Non Self-Releasing<br>*5/32" Ø |      |                               | NAS1398A/1399A<br>RV 1000/1100 & 1200<br>*3/16 Ø AF5075 / AF5076 / S149A020 | Alternate Tools:<br>GB722 & **GB745 |
| Ref.<br>No.                    | Qty. | Description                   |                                                                             | 5A-752A-43OS                        |
| 1                              | 1 1  | Anvil Insert                  |                                                                             | 15001                               |
| 2                              |      | Anvil & Holder Assy (Inc. #1) |                                                                             | 12218                               |
| 3                              | 1    |                               | Collet                                                                      | 20911                               |
| 4                              | 1    |                               | Super-Grip Jaw Assy                                                         | 30545-S4                            |
| 5                              | 1    |                               | Cap                                                                         | 60428                               |
| 6                              | 1    |                               | Anvil Adapter                                                               | 70331                               |
| 7                              | 1    |                               | Jam Nut                                                                     | 70336                               |
| 8                              | 1    |                               | Pin                                                                         | 70468                               |
| 9                              | 1    |                               | Collet Adapter                                                              | 70332                               |
| 10                             | 1    | Barbed Retainer 60440         |                                                                             |                                     |
| 11                             | 1    |                               | Deflector                                                                   | 61107                               |