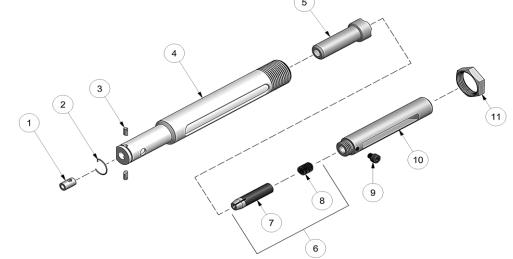

## GAGE BILT Inc.

44766 Centre Court +1 (586) 226-1500 Clinton Twp., MI 48038 +1 (586) 226-1505 Fax

| Type:                        |      |             | Fastener:                                                           | Recommended Tool:<br>GB50        |
|------------------------------|------|-------------|---------------------------------------------------------------------|----------------------------------|
| Single Action                |      |             | MS20600, CHERRY® 9000<br>HUCK® PT, SP & MS<br>OLYMPIC RV200 & RV500 |                                  |
| Non Self-Releasing<br>1/8" Ø |      |             |                                                                     | Alternate Tools:<br>GB52 & GB715 |
| Ref.<br>No.                  | Qty. | Description |                                                                     | 4C-51-46                         |
| 1                            | 1    | Nose Tip    |                                                                     | 10334                            |
| 2                            | 1    |             | Retaining Ring                                                      | 50308                            |
| 3                            | 2    |             | Pin-Racket                                                          | 15521                            |
| 4                            | 1    |             | Anvil-Holder                                                        | 10318                            |
| 5                            | 1    |             | Collet                                                              | 20326                            |
| 6                            | 1    |             | Jaw Assy                                                            | 30428-A1                         |
| 7                            | 1    |             | Super Grip Jaw Assy                                                 | 30428-CS                         |
| 8                            | 1    | Wave Spring |                                                                     | A-1614                           |
| 9                            | 1    | Screw       |                                                                     | 70303                            |
| 10                           | 1    |             | Drawbolt                                                            | 70301                            |
| 11                           | 1    |             | Locknut                                                             | 70411                            |