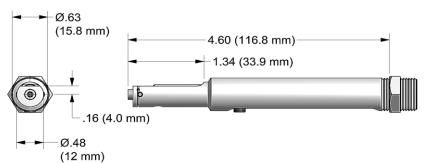

## NOSE ASSEMBLY DATA SHEET

POINT NOSE ASSEMBY DOWN WHEN ATTACHING TO TOOL

Effective FOD Control (foreign object damage/debris). Install catcher bag on the front of the riveter to catch spent pintail stems. Place nose assembly through grommet on catcher bag and easily fasten catcher bag to tool using the Velcro strap. Features an easily emptied zippered pouch.

Use catcher bag 500610 for XX-51-46 straight nose assemblies

Catcher bag sold separately

Rev. 5/16