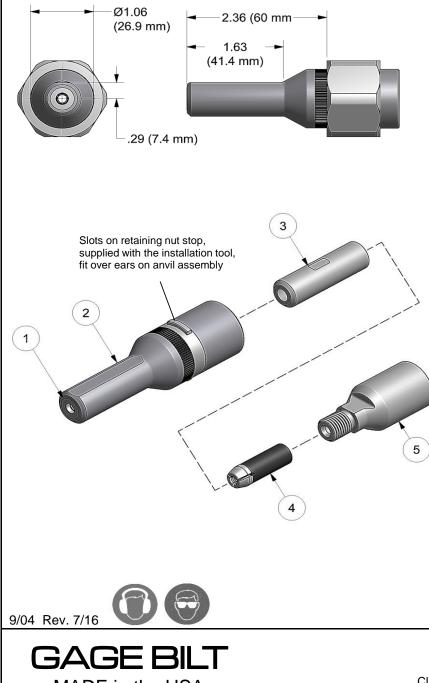

## ASSEMBLY:

<u>Note:</u> If nose assy is assembled as it is when purchased new, follow steps 3-5 to attach to tool.

- 1. Drop super grip jaw assy (4) into collet (3). (Note direction in exploded view).
- Thread collet (3) to extension-collet (5). Snug tighten assembled parts using 9/16" wrench on collet (3) and on extension collet (5).
- 3. Thread assembled collet (3) and extension-collet (5) to piston on tool. Snug tighten assembled parts using 9/16" wrench on extension-collet (5) and hex key in rear of piston on tool.
- Slide anvil assy (2) over assembled collet (3) and extension-collet (5).
- 5. Slide Retaining nut and retaining nut stop (see exploded view) on anvil assy (2) and tighten.

## **DISASSEMBLY:**

Reverse assembly instructions.

MADE in the USA

\*Anvil Assembly consists of #1 and 35308 retainer

## GAGE BILT Inc.

44766 Centre Court +1 (586) 226-1500 Clinton Twp. MI 48038 USA +1 (586) 226-1505 Fax e-mail: solutions@gagebilt.com / www.gagebilt.com

| Туре:                        |      |                               | Fastener:                                              | Recommended Tool:<br>GB745            |
|------------------------------|------|-------------------------------|--------------------------------------------------------|---------------------------------------|
| Non Self-Releasing<br>1/4" Ø |      |                               | NAS9301-NAS9312<br>M7885<br>BACR15FP/FR<br>BACR15GF/GK | Alternate Tools:<br>GB756 & GB2581(A) |
| Ref.<br>No.                  | Qty. |                               | Description                                            | 08MAX-745B-23                         |
| 1                            | 1    | Anvil-Driving                 |                                                        | 18009                                 |
| 2                            | 1    | Anvil & Holder Assy (Inc. #1) |                                                        | 13342                                 |
| 3                            | 1    | Collet                        |                                                        | 20717                                 |
| 4                            | 1    | Super-Grip Jaw Assy           |                                                        | 30864-S                               |
| 5                            | 1    | Extension-Collet              |                                                        | 70552                                 |