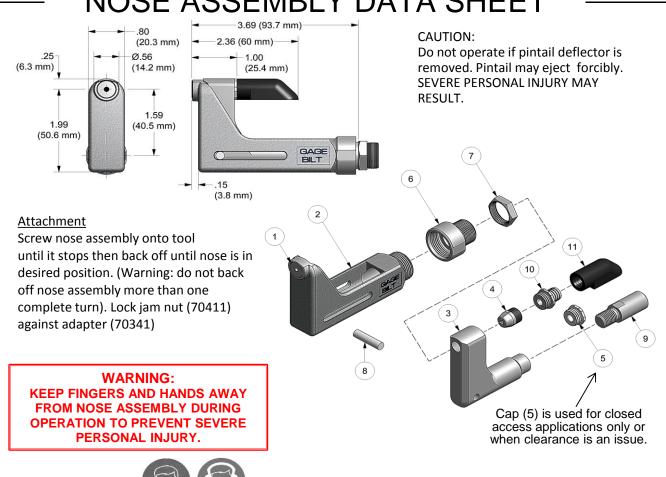

## NOSE ASSEMBLY DATA SHEET

3/07 REV. 4/15

## GAGE BILT Inc.

44766 Centre Court (586) 226-1500 Clinton Twp. MI 48038 (586) 226-1505 Fax e-mail:solutions@gagebilt.com / www.gagebilt.com

| Type:                        |      |                               | Fasteners:                                                  | Recommended Tool:<br>GB715 |
|------------------------------|------|-------------------------------|-------------------------------------------------------------|----------------------------|
| Non Self-Releasing<br>1/8" Ø |      |                               | MS20600, Cherry® 9000<br>Huck® PT, SP & MS<br>RV200 & RV500 | Alternate Tools:<br>GB51   |
| Ref.                         |      | Description                   |                                                             | 4C-715-40OS                |
| No.                          | Qty. |                               |                                                             | 40-715-4005                |
| 1                            | 1    | Anvil Insert                  |                                                             | 10487                      |
| 2                            | 1    | Anvil & Holder Assy (Inc. #1) |                                                             | 13370                      |
| 3                            | 1    | Collet                        |                                                             | 20911                      |
| 4                            | 1    | Super-Grip Jaw Assy           |                                                             | 30425-S2                   |
| 5                            | 1    | Сар                           |                                                             | 60428                      |
| 6                            | 1    | Anvil Adapter                 |                                                             | 70341                      |
| 7                            | 1    | Jam Nut                       |                                                             | 70411                      |
| 8                            | 1    | Pin                           |                                                             | 70468                      |
| 9                            | 1    | Collet Adapter                |                                                             | 70340                      |
| 10                           | 1    | Barbed Retainer 60440         |                                                             |                            |
| 11                           | 1    | Deflector                     |                                                             | 61107                      |