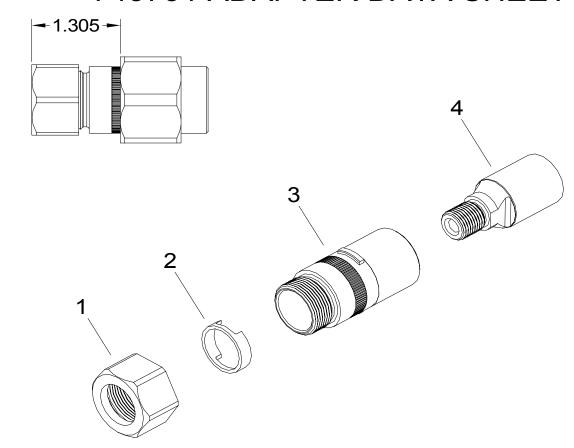

## Assembly Instructions:

- 1. Assemble extension (3), and anvil adapter (4) to installation tool using the same procedure as assembling a nose assembly onto an installation tool.
- 2. Assemble nose assembly to adapter using same procedure as assembling a nose assembly to an installation tool, the retaining nut stop (2) and nut (1) are used to hold the nose assembly anvil to the anvil adapter (4)

| Ref.<br>No. | Qty. | Description        | 745751 |
|-------------|------|--------------------|--------|
| 1           | 1    | Nut                | 211102 |
| 2           | 1    | Retaining Nut Stop | 240102 |
| 3           | 1    | Anvil Adapter      | 71033  |
| 4           | 1    | Extension          | 70836  |