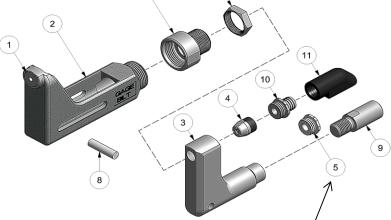

#### **WARNING:**

KEEP FINGERS AND HANDS AWAY FROM NOSE ASSEMBLY DURING OPERATION TO PREVENT SEVERE PERSONAL INJURY.

\*GB715 & GB51 for aluminum fasteners only.

Cap (5) is used for closed access applications only or when clearance is an issue.

## GAGE BILT Inc.

44766 Centre Court (586) 226-1500 Clinton Twp. MI 48038 (586) 226-1505 Fax e-mail:solutions@gagebilt.com / www.gagebilt.com

| Туре:                         |      |                               | Fasteners:                                                  | Recommended Tool:  *GB715 |
|-------------------------------|------|-------------------------------|-------------------------------------------------------------|---------------------------|
| Non Self-Releasing<br>5/32" Ø |      |                               | MS20600, Cherry® 9000<br>Huck® PT, SP & MS<br>RV200 & RV500 | Alternate Tools:<br>*GB51 |
| Ref.                          |      | Description                   |                                                             | *5C-715-40OS              |
| No.                           | Qty. |                               |                                                             |                           |
| 1                             | 1    | Anvil Insert                  |                                                             | 15002                     |
| 2                             | 1    | Anvil & Holder Assy (Inc. #1) |                                                             | 13371                     |
| 3                             | 1    | Collet                        |                                                             | 20911                     |
| 4                             | 1    | Super-Grip Jaw Assy           |                                                             | 30545-S4                  |
| 5                             | 1    | Cap                           |                                                             | 60428                     |
| 6                             | 1    | Anvil Adapter                 |                                                             | 70341                     |
| 7                             | 1    | Jam Nut                       |                                                             | 70411                     |
| 8                             | 1    | Pin                           |                                                             | 70468                     |
| 9                             | 1    | Collet Adapter                |                                                             | 70340                     |
| 10                            | 1    | Barbed Retainer               |                                                             | 60440                     |
| 11                            | l 1  | Deflector                     |                                                             | 61107                     |