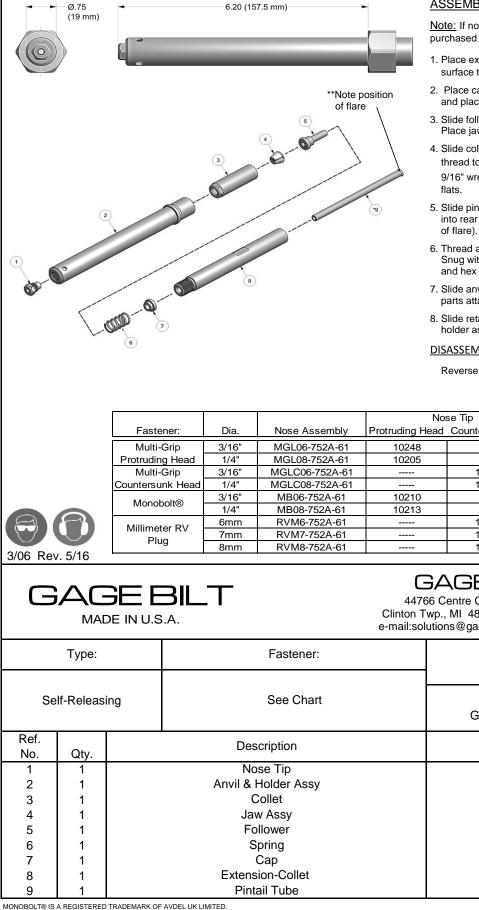

## ASSEMBLY:

Note: If nose assy is assembled as it is when purchased new, follow steps 5-8 to attach to tool.

- 1. Place extension-collet (8) on a flat work surface thread side up.
- 2. Place cap (7) on top of extension-collet (8) and place spring (6) on top of cap (7).
- 3. Slide follower (5) thru spring (6) and cap (7). Place jaw assy (4) on top of follower (5).
- 4. Slide collet (3) over assembled parts and thread to extension-collet (8). Snug with 9/16" wrench to extension-collet (8) using
- 5. Slide pintail tube (9) (if applicable see chart) into rear of collet-extension (8). (Note postion
- 6. Thread assembled parts onto piston on tool. Snug with 9/16" wrench on flats of collet (3) and hex key into rear of piston of tool.
- 7. Slide anvil & holder assy (2) over assembled parts attached to piston on tool.
- 8. Slide retaining nut from tool onto anvil & holder assy (2) and tighten nose assy to tool.

## **DISASSEMBLY:**

Reverse assembly instructions.

|                  |       |                | Nose Tip        |                  |         | Pintail  |
|------------------|-------|----------------|-----------------|------------------|---------|----------|
| Fastener:        | Dia.  | Nose Assembly  | Protruding Head | Countersunk Head | Jaw Set | Tube     |
| Multi-Grip       | 3/16" | MGL06-752A-61  | 10248           |                  | 30628   | 200506-6 |
| Protruding Head  | 1/4"  | MGL08-752A-61  | 10205           |                  | 36801   |          |
| Multi-Grip       | 3/16" | MGLC06-752A-61 |                 | 10248-4          | 30628   | 200506-6 |
| Countersunk Head | 1/4"  | MGLC08-752A-61 |                 | 10211-1          | 36801   |          |
| Monobolt®        | 3/16" | MB06-752A-61   | 10210           | 10210            | 30628   | 200506-6 |
|                  | 1/4"  | MB08-752A-61   | 10213           | 10213            | 36801   |          |
| Millimeter RV    | 6mm   | RVM6-752A-61   |                 | 10167-2          | 36801   |          |
|                  | 7mm   | RVM7-752A-61   |                 | 10166-2          | 36801   |          |
| Plug             | 8mm   | RVM8-752A-61   |                 | 10166-3          | 36801   |          |

## GAGE BILT Inc.

44766 Centre Court +1 (586) 226-1500 Clinton Twp., MI 48038 +1 (586) 226-1505 Fax e-mail:solutions@gagebilt.com / www.gagebilt.com

| Туре:                                                   |      |        | Fastener:           | Recommended Tool:<br>GB713                   |  |  |  |  |
|---------------------------------------------------------|------|--------|---------------------|----------------------------------------------|--|--|--|--|
| Self-Releasing                                          |      | ing    | See Chart           | Alternate Tools:<br>GB722, GB752 & GB2480(A) |  |  |  |  |
| Ref.<br>No.                                             | Qty. |        | Description         | XX-752A-61                                   |  |  |  |  |
| 1                                                       | 1    |        | Nose Tip            | See Chart                                    |  |  |  |  |
| 2                                                       | 1    |        | Anvil & Holder Assy | 10942-8                                      |  |  |  |  |
| 3                                                       | 1    |        | Collet              | 20845                                        |  |  |  |  |
| 4                                                       | 1    |        | Jaw Assy            | See Chart                                    |  |  |  |  |
| 5                                                       | 1    |        | Follower            | 40811                                        |  |  |  |  |
| 6                                                       | 1    | Spring |                     | 50421                                        |  |  |  |  |
| 7                                                       | 1    |        | Cap                 | 40810                                        |  |  |  |  |
| 8                                                       | 1    |        | Extension-Collet    | 70822                                        |  |  |  |  |
| 9                                                       | 1    |        | Pintail Tube        | See Chart                                    |  |  |  |  |
| DNOBOLT® IS A REGISTERED TRADEMARK OF AVDEL UK LIMITED. |      |        |                     |                                              |  |  |  |  |