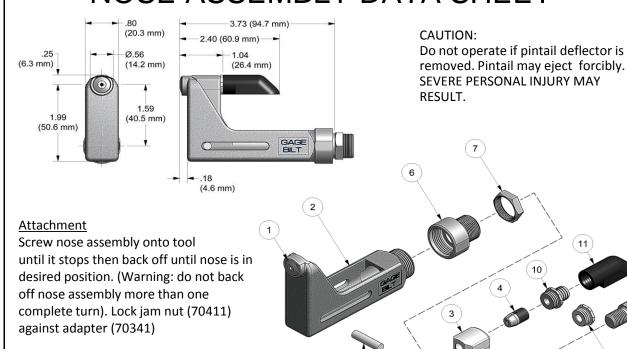

## NOSE ASSEMBLY DATA SHEET

**WARNING:** 

KEEP FINGERS AND HANDS AWAY FROM NOSE ASSEMBLY DURING OPERATION TO PREVENT SEVERE PERSONAL INJURY.

GAGEBILI

3/07 REV. 4/15

GAGE BILT Inc.

Cap (5) is used for closed access applications only or when clearance is an issue.

## Type: Fasteners: Recommended Tool: **GB715** MS20600, Cherry® 9000 Non Self-Releasing Huck® PT, SP & MS Alternate Tools: 3/32" Ø RV200 & RV500 **GB51** Ref. Description 3C-715-40OS No. Qty. Anvil Insert 13002 1 1 Anvil & Holder Assy (Inc. #1) 13373 2 1 3 1 Collet 20914 4 1 Super-Grip Jaw Assy 30314-S2 5 Cap 60428 1 Anvil Adapter 70341 6 1 7 Jam Nut 70411 1 Pin 70468 8 1 9 1 Collet Adapter 70340 10 1 **Barbed Retainer** 60440 Deflector 61107