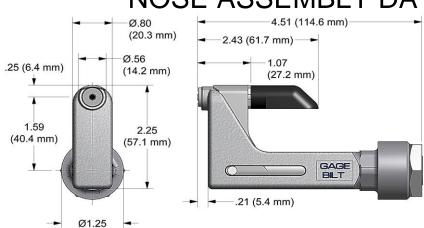

#### **Attachment**

9/06 Rev. 4/15

Screw nose assembly onto tool until it stops then back off until nose is in desired position. (Warning: do not back off nose assembly more than one complete turn). Lock jam nut (70336) against adapter (70331)

(31.8 mm)

KEEP FINGERS AND HANDS AWAY FROM NOSE ASSEMBLY DURING OPERATION TO PREVENT SEVERE PERSONAL INJURY.

\*USE ADAPTER 745751 & DO NOT USE # (7) JAM NUT 70336.

### GAGE BILT Inc.

5

Cap (5) is used for closed access applications only or when clearance is an issue.

44766 Centre Court (586) 226-1500 Clinton Twp. MI 48038 (586) 226-1505 Fax e-mail:solutions@gagebilt.com / www.gagebilt.com