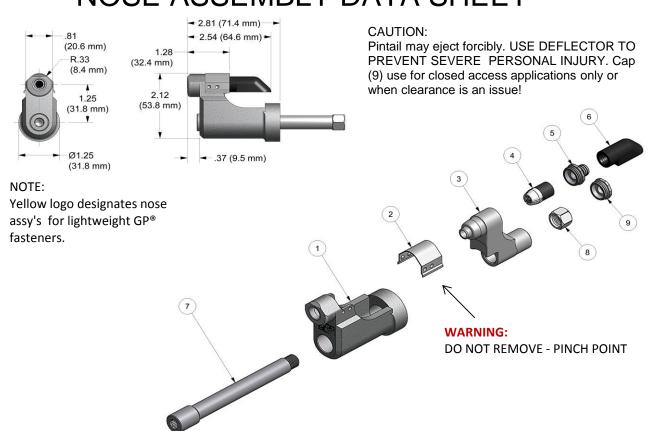

## NOSE ASSEMBLY DATA SHEET

## GAGE BILT

MADE in USA

44766 Centre Court Clinton Twp. MI 48038 USA Ph: +1 (586) 226-1500 Fax: +1 (586) 226-1505 solutions@gagebilt.com / www.gagebilt.com

| Туре:                        |      |             | Fasteners:                         | Recommended Tool:<br>GB204/GB204A |
|------------------------------|------|-------------|------------------------------------|-----------------------------------|
| Non Self-Releasing<br>1/4" Ø |      |             | LGP® Lockbolt                      | Alternate Tools: **GB745 & *GB731 |
| Ref.<br>No.                  | Qty. | Description |                                    | LGP08-204D-30OS                   |
| 1                            | 1    | An          | vil Assy (Inc. 61108 Rubber Guard) | 18849                             |
| 2                            | 1    |             | Guard                              | 60426                             |
| 3                            | 1    |             | Collet                             | 28834                             |
| 4                            | 1    |             | Super-Grip Jaw Assy                | 30875-S1                          |
| 5                            | 1    |             | Barbed Retainer                    | 70654                             |
| 6                            | 1    |             | Deflector                          | 61107                             |
| 7                            | 1    |             | Drawbar                            | 71116                             |
| 8                            | 1    |             | Nut                                | 71114                             |
| 9                            | 1    |             | Сар                                | 70655                             |