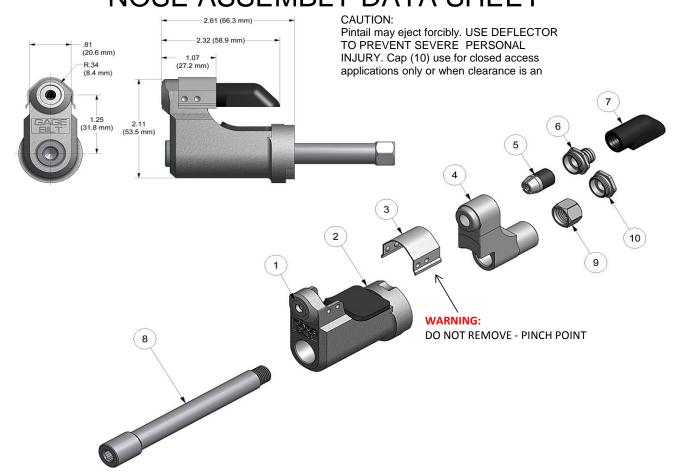

## NOSE ASSEMBLY DATA SHEET

## GAGE BILT Inc.

44766 Centre Court (586) 226-1500 Clinton Twp. MI 48038 (586) 226-1505 Fax e-mail:solutions@gagebilt.com / www.gagebilt.com

|             | Type:               | Fastener:                                       | Recommended Tool GB204 & GB204A              |
|-------------|---------------------|-------------------------------------------------|----------------------------------------------|
| Non S       | Self-Rele<br>1/4" Ø | easing CHERRYMAX® BACR15FR & FP M7885 / NAS9300 | Alternate Tools:<br>*GB752, **GB745 & *GB722 |
| Ref.<br>No. | Qty.                | Description                                     | 08MAX-204D-27OS                              |
| 1           | 1                   | Anvil-Driving                                   | 18009                                        |
| 2           | 1                   | Anvil & Holder Assy (Inc. #1)                   | 10989                                        |
| 3           | 1                   | Guard                                           | 60426                                        |
| 4           | 1                   | Collet                                          | 20722                                        |
| 5           | 1                   | Super-Grip Jaw Assy                             | 30864-S13                                    |
| 6           | 1                   | Barbed Retainer                                 | 70569                                        |
| 7           | 1                   | Deflector                                       | 61107                                        |
| 8           | 1                   | Draw Bar                                        | 71116                                        |
| 9           | 1                   | Nut                                             | 71114                                        |
| 10          | 1                   | Cap                                             | 70571                                        |