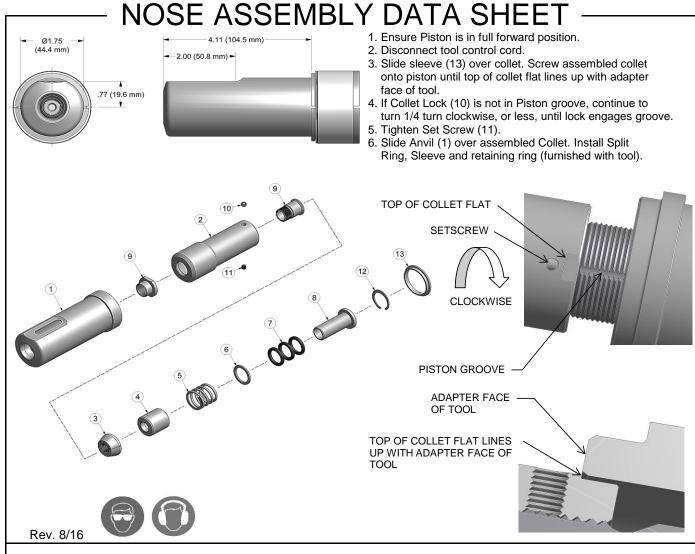

## GAGE BILT MADE in USA

44766 Centre Court Clinton Twp. MI 48038 USA Ph: +1 (586) 226-1500 Fax: +1 (586) 226-1505 solutions@gagebilt.com / www.gagebilt.com

|                          | Type: | Fastener:                    | Recommended Tool: |
|--------------------------|-------|------------------------------|-------------------|
| Self-Releasing<br>1/2" Ø |       | ing C50L®                    | GB2620PT          |
| Ref.<br>No.              | Qty.  | Description                  | 16-2620PT-41      |
| 1                        | 1     | Anvil                        | 11601             |
| 2                        | 1     | Collet Assy (Inc. 9,10 & 11) | 21600             |
| 3                        | 1     | Jaw Set                      | 31601             |
| 4                        | 1     | Follower                     | 41605             |
| 5                        | 1     | Spring                       | 51601             |
| 6                        | 1     | Spacer                       | 55016             |
| 7                        | 3     | O'Ring                       | 406455            |
| 8                        | 1     | Sleeve                       | 61609             |
| 9                        | 1     | Release & Ejector Kit        | 81600             |
| 10                       | 1     | Ball Lock Assy               | 54501             |
| 11                       | 1     | Set Screw                    | 51605             |
| 12                       | 1     | Retaining Ring               | 402259            |
| 13                       | 1     | Sleeve-Collet Lock           | 61602             |