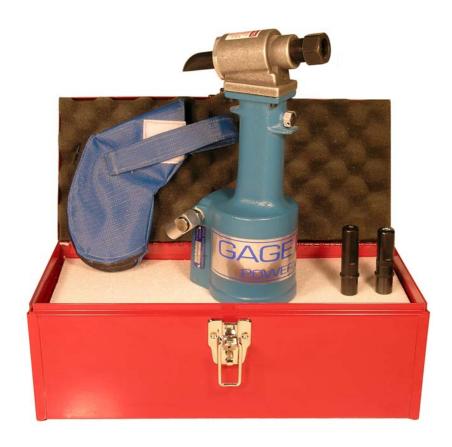

## Introducing the GB752OOK... Trailer and Cab Kit

Choose GAGE BILT's blind rivet and lockbolt installation kit designed especially for owner-operators. The GB752OOK can be configured to meet your needs, whether you're fixing Wabash®, Great Dane®, Peterbilt®, Kenworth® or any other brand trailer or truck. The kit includes nose assemblies to pull your fasteners, and at the heart of the system is our compact, yet robust, GB752 installation tool. All of this is conveniently stored in a metal tool case.

Get a look at the back of this page and select your fasteners. This kit can be equipped with the noses you require. The basic GB752OOK kit comes with two noses and a catcher bag for pintails. A 1/4" Magna-Grip® nose for the hood and cab and a 3/16" nose for the stainless steel grill bolt. Most 1/4" fasteners require 2 pulls. The GB752OOK-1 kit contains two noses, a 3/16" & 1/4" Magna-Grip and a catcher bag. The GB752OOK-2 kit contains two noses, a 3/16" Magna-Grip, a 3/16" nose for the stainless steel grill bolt & a catcher bag. If you want to make sure you've got all your bases covered order the GB722TCKE. It contains all the noses listed on the back of this page.