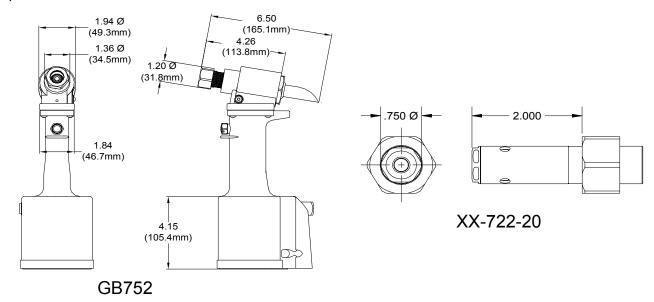

\*NOSES LISTED PROTRUDE 2 INCHES FROM THE TOOL. LONGER NOSES ARE AVAILABLE.

- 1) Included in GB752OOK
- 2) Included in GB752OOK-1
- 3) Included in GB752OOK-2
- 4) Included in GB722TCKE