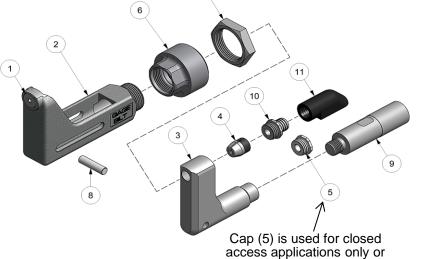

# GAGE BILT Inc.

44766 Centre Court Clinton Twp. MI 48038

(586) 226-1500 (586) 226-1505 Fax e-mail:solutions@gagebilt.com / www.gagebilt.com

when clearance is an issue.

|                                  |      |                     | o mamoria e gagosia.                                        | Jenn / Www.gagebiitieem                               |
|----------------------------------|------|---------------------|-------------------------------------------------------------|-------------------------------------------------------|
| Type:  Non Self-Releasing 1/8" Ø |      |                     | Fasteners:                                                  | Recommended Tool: ——————————————————————————————————— |
|                                  |      |                     | MS20600, CHERRY® 9000<br>HUCK® PT, SP & MS<br>RV200 & RV500 | Alternate Tools:<br>GB752, GB713, GB2480 &<br>*GB745  |
| Ref.<br>No.                      | Qty. | Description         |                                                             | 4C-751-43OS                                           |
| 1                                | 1    | Anvil Insert        |                                                             | 10487                                                 |
| 2                                | 1    |                     | Anvil & Holder Assy (Inc. #1)                               | 13370                                                 |
| 3                                | 1    |                     | Collet                                                      | 20911                                                 |
| 4                                | 1    | Super-Grip Jaw Assy |                                                             | 30425-S2                                              |
| 5                                | 1    | Cap                 |                                                             | 60428                                                 |
| 6                                | 1    | Anvil Adapter       |                                                             | 70331                                                 |
| 7                                | 1    | Jam Nut             |                                                             | 70336                                                 |
| 8                                | 1    |                     | Pin                                                         | 70468                                                 |
| 9                                | 1    |                     | Collet Adapter                                              | 70332                                                 |
| 10                               | 1    |                     | 60440                                                       |                                                       |
| 11                               | l 1  | Deflector           |                                                             | 61107                                                 |