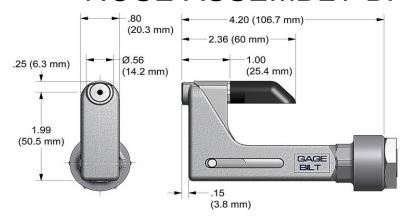

# NOSE ASSEMBLY DATA SHEET

### Attachment:

Screw jam nut (70336) on nose fitting of tool at least 3/4". Screw nose assembly onto nose fitting of tool until it stops, then back off until nose is in desired position. (Warning: Do not back off nose assembly more than one complete turn). Lock jam nut (70336) against adapter (70331).